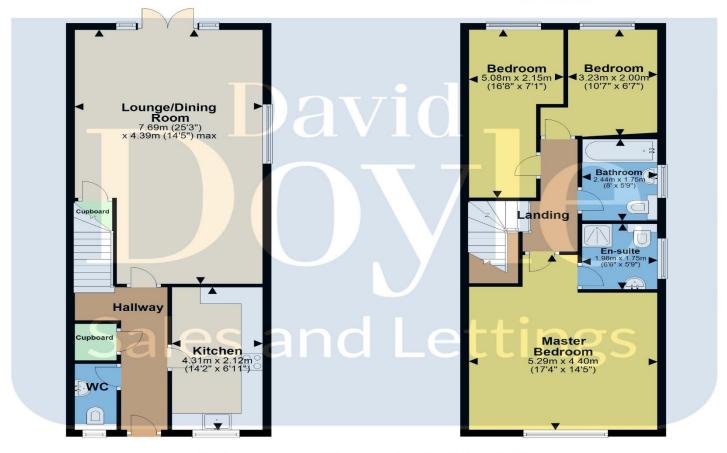

#### **Ground Floor**

#### First Floor

Total area: approx. 106.1 sq. metres (1141.9 sq. feet)

This floor plan is not to scale and is to be used for layout guidance only, whilst every care is taken in the preparation of this plan any measurements should NOT be relied upon, please check all dimensions and shapes before making any decisions reliant upon them. Windows and door openings are approximate. Plan produced using PlanUp.