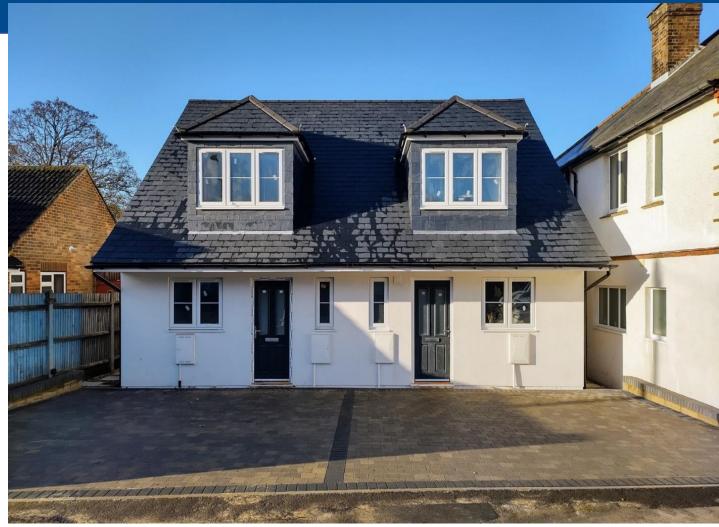

### **East Street**

Hemel Hempstead, Hertfordshire

A pair of BRAND NEW beautifully designed 3 Bedroom semi detached family homes that are conveniently located for the historic and picturesque Hemel Hempstead Old Town. These properties offer spacious and thoughtfully designed accommodation, the ground floor offers a generous open plan Lounge Dining Room and a high specification fitted Kitchen and a Guest Cloak Room. The Lounge Dining Room benefits from, wood effect floor and along with the rest of the ground floor under floor heating, a pair of double glazed French doors offer access on to the pleasantly private Rear Gardens patio seating area. The Kitchen is fitted with a range of matching mat grey handless units, Quartz square edge work surfaces with matching upstandings, integrated oven and an induction hob, space a fridge freezer, space and plumbing for an automatic washing machine and dishwasher. The First floor boasts 3 good sized Bedrooms and a luxuriously fitted family bathroom. The Master Bedroom is an outstanding feature with a luxuriously fitted Ensuite Shower Room. The Ensuite and Family Bathroom are both fitted with a dark grey wall hung vanity unit otherwise fitted in white with chrome fittings, mat grey tiled effect flooring and a heated towel rail. Externally the property benefits from a tegula block paved Driveway proving excellent off road parking facilities and a pleasantly private Rear Garden. The Garden is landscaped with a good sized Indian Sandstone patio seating area otherwise mainly laid to lawn. Prevision for a car charging point to be insulated by the vendor is in place.