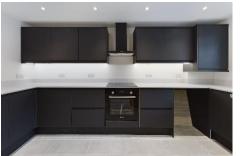

### **East Street**

Hemel Hempstead, Hertfordshire

A pair of BRAND NEW beautifully designed 3 Bedroom semi detached family homes that are conveniently located for the historic and picturesque Hemel Hempstead Old Town. These properties offer spacious and thoughtfully designed accommodation, the ground floor offers a generous open plan Lounge Dining Room and a high specification fitted Kitchen and a Guest Cloak Room. The Lounge Dining Room benefits from, wood effect floor and along with the rest of the ground floor under floor heating, a pair of double glazed French doors offer access on to the pleasantly private Rear Gardens patio seating area. The Kitchen is fitted with a range of matching mat grey handless units, Quartz square edge work surfaces with matching upstandings, integrated oven and an induction hob, space a fridge freezer, space and plumbing for an automatic washing machine and dishwasher. The First floor boasts 3 good sized Bedrooms and a luxuriously fitted family bathroom. The Master Bedroom is an outstanding feature with a luxuriously fitted Ensuite Shower Room. The Ensuite and Family Bathroom are both fitted with a dark grey wall hung vanity unit otherwise fitted in white with chrome fittings, mat grey tiled effect flooring and a heated towel rail. Externally the property benefits from a tegula block paved Driveway proving excellent off road parking facilities and a pleasantly private Rear Garden. The Garden is landscaped with a good sized Indian Sandstone patio seating area otherwise mainly laid to lawn. Prevision for a car charging point to be insulated by the vendor is in place.