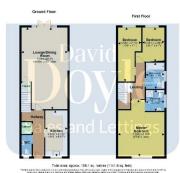

#### **Ground Floor**

#### First Floor

Total area: approx. 106.1 sq. metres (1141.9 sq. feet)

This floor plan is not to scale and is to be used for layout guidance only, whilst every care is taken in the preparation of this plan any measurements should NOT be relied upon, please check all dimensions and shapes before making any decisions reliant upon them. Windows and door openings are approximate. Plan produced using PlanUp.