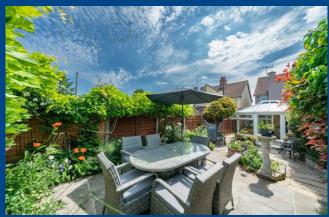

and eaves storage. Externally the property benefits from a Driveway proving excellent off road parking facilities and an outstanding feature of this property is the pleasantly private and landscaped Rear Garden. The Rear Garden has been lovingly landscaped by the current vendors and provides zoned outside entertaining areas with a good sized patio, an ornamental pond, storage shed and a useful Work Shop at the gardens end that is insulated and has power, this could make a Garden Office if required. The property benefits from double glazing, gas heating to radiators, bespoke and thoughtful storage throughout and a water softener. VIEWING IS HIGHLY RECOMMENDED.

**Driveway** 

**Beautifully landscaped Rear Garden** 