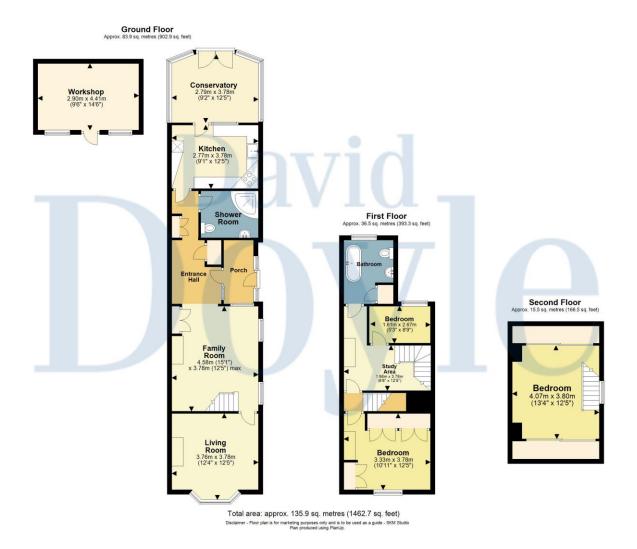

This beautifully presented 3 Bedroom Semi Detached family home is situated in the popular area of Nash Mills, offering flexible and well presented accommodation throughout, an outstanding landscaped Rear Garden, Parking and access to a range of local amenities including Apsley Marina and Apsley main line station with links to London Euston. The ground floor has been thoughtfully arranged with a good sized Lounge with Oak flooring and a log burning stove, a formal Dining Room with a bay window, Kitchen Breakfast Room and a stunning Conservatory to take in views over the Rear Garden. The ground floor is completed with a welcoming Entrance Hall and a luxuriously refitted Shower Room. The first floor offer two bedrooms one with a feature fire place and fitted wardrobes, while the family bathroom has been luxuriously refitted with a free standing slipper bath and bespoke panelling and storage, all accessed via the good size landing that also doubles up as a useful Study Area. On the second floor you will find the final Bedroom with vaulted ceilings

and eaves storage. Externally the property benefits from a Driveway proving excellent off road parking facilities and an outstanding feature of this property is the pleasantly private and landscaped Rear Garden. The Rear Garden has been lovingly landscaped by the current vendors and provides zoned outside entertaining areas with a good sized patio, an ornamental pond, storage shed and a useful Work Shop at the gardens end that is insulated and has power, this could make a Garden Office if required. The property benefits from double glazing, gas heating to radiators, bespoke and thoughtful storage throughout and a water softener. VIEWING IS HIGHLY RECOMMENDED.