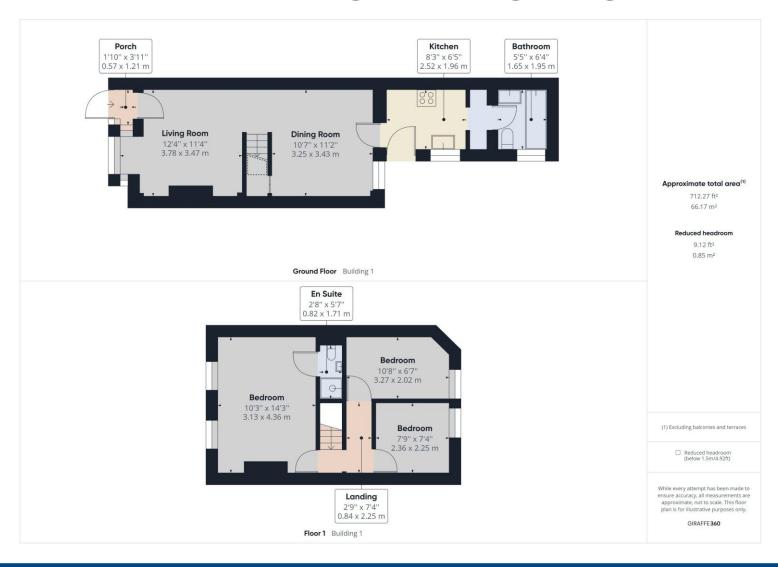

David Doyle are pleased to offer to the Sales Market this lovely three bedroom character property with a driveway to the rear situated in this popular Apsley location close to excellent amenities and highly regarded schooling. The property has been extensively updated and refurbished to a high standard by the current owners and offers versatile living space. The accommodation comprises a porch opening to a generous living room with a feature fire and mantle, stairs to the first floor and leading to the dining room with understairs storage and a door to the fitted kitchen offering a wide range of wall and base units, co ordinating work surfaces, an integrated oven and hob and a useful utility area with space and plumbing for white goods. Finishing the ground floor accommodation is the refitted family bathroom comprising a white suite and chrome sanitary ware. To the first floor is a landing with loft access and doors to three bedrooms, the master of excellent size and with a very useful ensuite shower room. Externally, the rear garden is a particular feature of the property being generous in