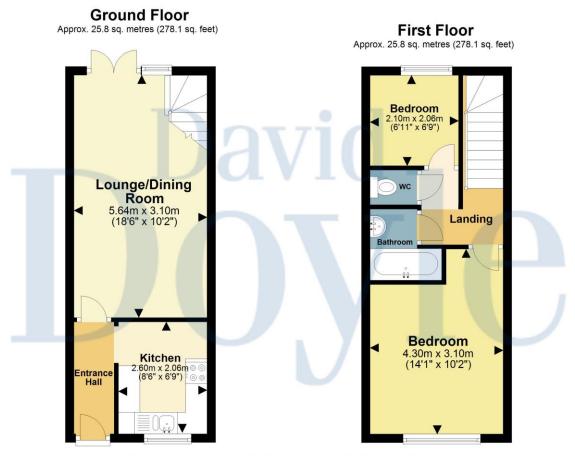

## Call **01442 248671** to arrange a viewing or register an interest

Total area: approx. 51.7 sq. metres (556.3 sq. feet)

Disclaimer - Floor plan is for marketing purposes only and is to be used as a guide - SKM Studio Plan produced using PlanUp.