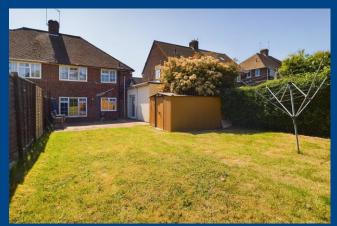

Upstairs, you will find three good sized bedrooms, the family bathroom has been recently refitted and there is also a separate cloakroom.

Externally, the property boasts a full width gravel driveway, providing excellent off road parking facilities. The rear garden is pleasantly private, with a large patio seating area and an area laid to lawn.

Fitted kitchen and utility room

**Guest cloakroom and study** 

Recently refitted family bathroom and separate cloakroom

Full width gravel driveway for excellent off road parking facilities

Rear garden with a large patio seating area