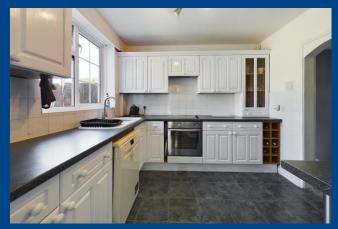

The ground floor boasts a welcoming entrance hall, lounge with a bay window, and a separate dining room. The fitted kitchen is well appointed, and there is a utility room for added convenience.

Additionally, the ground floor features a guest cloakroom and a study.

Fitted kitchen and utility room

**Guest cloakroom and study** 

Recently refitted family bathroom and separate cloakroom

Full width gravel driveway for excellent off road parking facilities

Rear garden with a large patio seating area