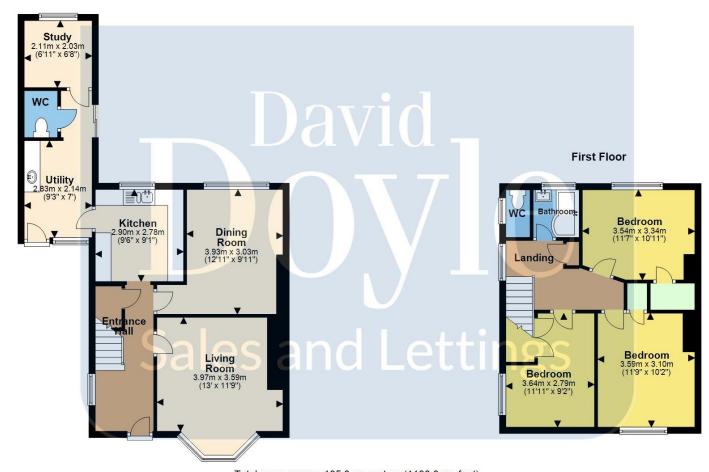

The ground floor boasts a welcoming entrance hall, lounge with a bay window, and a separate dining room. The fitted kitchen is well appointed, and there is a utility room for added convenience.

Additionally, the ground floor features a guest cloakroom and a study.

Upstairs, you will find three good sized bedrooms, the family bathroom has been recently refitted and there is also a separate cloakroom.

Externally, the property boasts a full width gravel driveway, providing excellent off road parking facilities. The rear garden is pleasantly private, with a large patio seating area and an area laid to lawn.

## **Ground Floor**

Total area: approx. 105.0 sq. metres (1130.3 sq. feet)

This floor plan is not to scale and is to be used for layout guidance only, whilst every care is taken in the preparation of this plan any measurements should NOT be relied upon, please check all dimensions and shapes before making any decisions reliant upon them. Windows and door openings are approximate.
Plan produced using PlanUp.