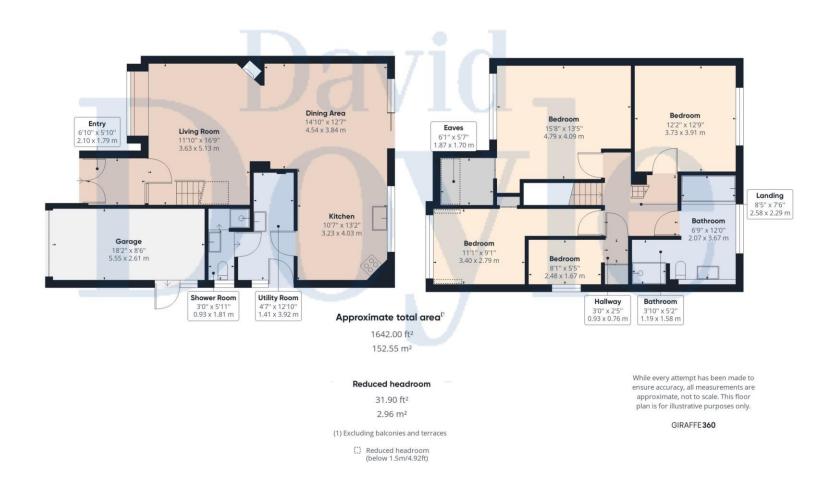

This spacious 4 Bedroom Semi Detached home offer generous accommodation and is situated in this popular residential situation with local shops and amenities close at hand. The ground floor is arranged with a large open plan Lounge Dining Room that opens on to the Kitchen. The ground floor is completed by a Utility Room, downstairs Shower Room and a good sized Porch. The first floor offer 4 Bedroom and a generous Family Bathroom all accessed from the spacious Landing. Externally this property benefits from both Front and Rear Gardens. a Driveway providing off road parking and a **Garage. VIEWING IS HIGHLY** RECOMMENDED.

**Spacious 4 Bedroom Semi Detached home** 

Close to local amenities

**Open plan Lounge Dining Room** 

**Fitted Kitchen** 

**Utility Room** 

**Downstairs Shower Room** 

**Generous Family Bathroom** 

**Front and Rear Gardens** 

**Driveway and Garage** 