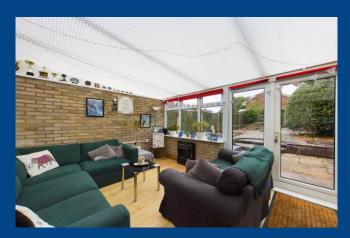

This 2 Double Bedroom family home enjoys outstanding views over the open field to the front and offers well arranged extended accommodation. The property is in this sought after situation and conveniently located for local shops, schools and amenities. The ground floor offers a generous Lounge Dining Room, a spacious Kitchen Breakfast Room and a useful Conservatory that the current owners use as a Sitting Room. The first floor boasts 2 double Bedroom with built in wardrobes and Bedroom 1 has outstanding views over the open playing field to the front of the property. The first floor is completed by the Family Bathroom that is fitted in white with chrome fittings. Externally the property has both Front and Rear Gardens. The Rear Garden is arranged with low maintenance in mind with a patio seating area, fenced boundaries gated rear access and a garden shed. The property has recently been fitted with a New energy efficient gas boiler that came with a 10 year warranty, while also benefiting from double glazing viewing is highly recommended.

Sought after location

**Outstanding views** 

**Generous ground floor accommodation** 

**Open plan Lounge Dining Room** 

**Kitchen Breakfast Room** 

Conservatory

**First floor family Bathroom** 

**2 Double Bedrooms** 