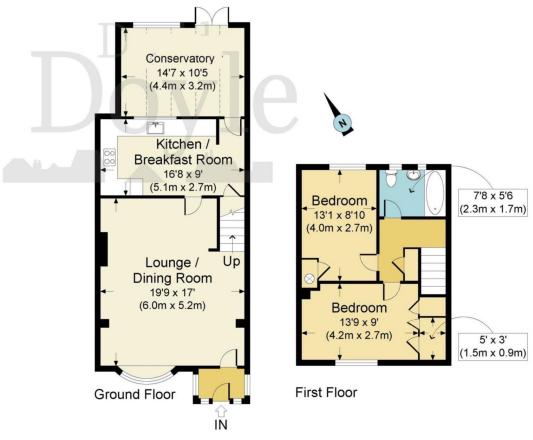

## Call **01442 248671** to arrange a viewing or register an interest

GALLEY HILL, HP1 3LA

APPROX. GROSS INTERNAL FLOOR AREA 1060 SQ FT / 99 SQ M.

DAVDBOX8648-FC: THIS IMAGE IS ILLUSTRATIVE ONLY - NOT TO SCALE: COPYRIGHT: THE IMAGE TAILOR LTD.