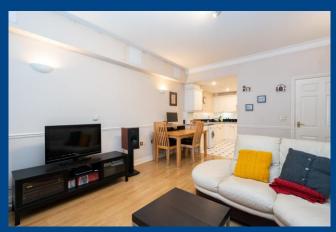

Situated on this sought after modern development is this spacious and well presented 1 Bedroom Ground Floor apartment. Located in the ever popular Apsley Lock development that enjoys being situated around the picturesque Marina with its Cafes and restaurants while being well located for The Grand Union Canal. local amenities and Apsley main line station with link to London Euston. The property is arranged with an open plan Lounge Dining Room with wood effect flooring that opens on to a fitted Kitchen. The Kitchen is fitted with a a range of matching shaker style wall and floor mounted units comprising both cupboards and drawers with space for a fridge freezer and space and plumbing for an automatic washing machine, colour coordinated work surfaces, tiled splash back and tiled flooring. The Kitchen also benefits from concealed lighting, a plinth heater and a wall mounted Gas boiler in a matching cupboard front that was refitted in 2019 and benefited from a 7 year warranty when it was fitted. The generous Bedroom offer plenty of space for wardrobes and a desk if

required while the Bathroom is fitted in white with chrome fittings. The property is completed by a welcoming Entrance Hall with a useful storage cupboard and a security entry phone system. The appartment is double glazed, has Gas heating to radiators and comes with 2 parking permits that cover Zone 1 on the development.