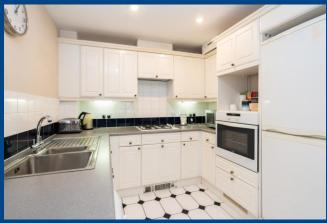

Situated on this sought after modern development is this spacious and well presented 1 Bedroom Ground Floor apartment. Located in the ever popular Apsley Lock development that enjoys being situated around the picturesque Marina with its Cafes and restaurants while being well located for The Grand Union Canal. local amenities and Apsley main line station with link to London Euston. The property is arranged with an open plan Lounge Dining Room with wood effect flooring that opens on to a fitted Kitchen. The Kitchen is fitted with a a range of matching shaker style wall and floor mounted units comprising both cupboards and drawers with space for a fridge freezer and space and plumbing for an automatic washing machine, colour coordinated work surfaces, tiled splash back and tiled flooring. The Kitchen also benefits from concealed lighting, a plinth heater and a wall mounted Gas boiler in a matching cupboard front that was refitted in 2019 and benefited from a 7 year warranty when it was fitted. The generous Bedroom offer plenty of space for wardrobes and a desk if