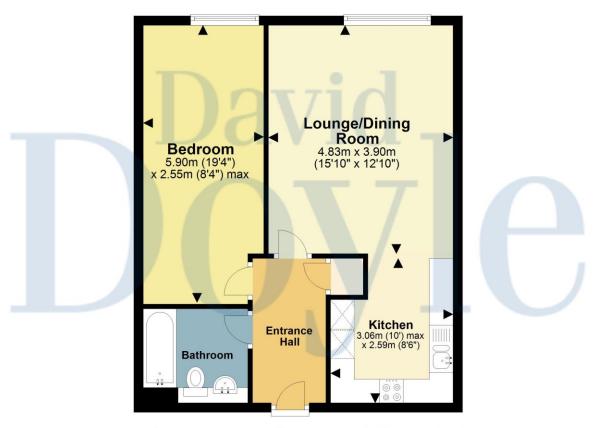

## **Ground Floor**

Approx. 52.3 sq. metres (563.2 sq. feet)

Total area: approx. 52.3 sq. metres (563.2 sq. feet)

Disclaimer - Floor plan is for marketing purposes only and is to be used as a guide - SKM Studio Plan produced using PlanUp.