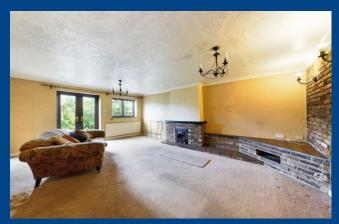

David Doyle are delighted to present to the sales market this architect designed detached three Bedroom Family home with studio/workshop to the rear garden situated in one of Boxmoor's premier side roads close to the village and mainline railway station. This unique home is being offered to the market for the first time in many years and is an absolute must see. The accommodation comprises a large porch/lobby with a door leading to a spacious hallway with stairs to the first floor and doors leading to a large fitted kitchen with a range of wall and base units, coordinating work surfaces and space and plumbing for white goods, a separate dining room and part glazed double doors opening to a beautiful Living room offering flexible space and with patio doors opening to the rear garden. To the first floor are three bedrooms, the master being of excellent size and with a range of fitted wardrobes. Finishing the first floor accommodation is a four piece family bathroom. Externally, a particular feature of the property is the pleasantly private rear garden arranged with paved patio areas and an array of mature plants and shrubs, fenced boundaries and side access to the front of the property. To the gardens end is a very useful brick built workshop/studio offering light and power. Further benefits to the property include Gas Central Heating and a complete upper chain. Call Now to View