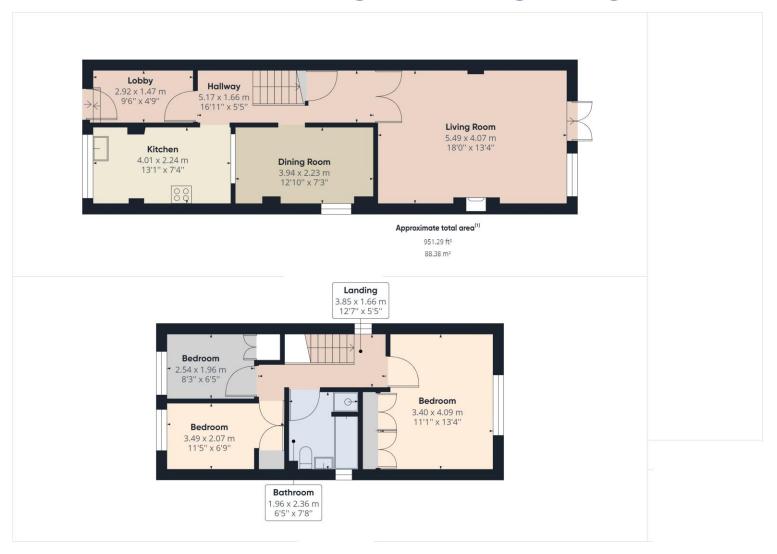

David Doyle are delighted to present to the sales market this architect designed detached three Bedroom Family home with studio/workshop to the rear garden situated in one of Boxmoor's premier side roads close to the village and mainline railway station. This unique home is being offered to the market for the first time in many years and is an absolute must see. The accommodation comprises a large porch/lobby with a door leading to a spacious hallway with stairs to the first floor and doors leading to a large fitted kitchen with a range of wall and base units, coordinating work surfaces and space and plumbing for white goods, a separate dining room and part glazed double doors opening to a beautiful Living room offering flexible space and with patio doors opening to the rear garden. To the first floor are three bedrooms, the master being of excellent size and with a range of fitted wardrobes. Finishing the first floor accommodation is a four piece family bathroom. Externally, a particular feature of the property is the pleasantly private rear garden arranged with paved patio areas and an array of mature plants and shrubs, fenced boundaries and side access to the front of the property. To the gardens end is a very useful brick built workshop/studio offering light and power. Further benefits to the property include Gas Central Heating and a complete upper chain. Call Now to View