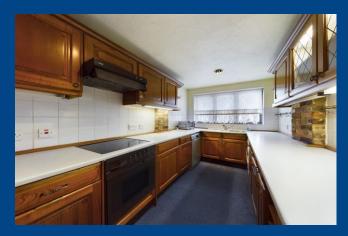

David Doyle are delighted to present to the sales market this architect designed detached three Bedroom Family home with studio/workshop to the rear garden situated in one of Boxmoor's premier side roads close to the village and mainline railway station. This unique home is being offered to the market for the first time in many years and is an absolute must see. The accommodation comprises a large porch/lobby with a door leading to a spacious hallway with stairs to the first floor and doors leading to a large fitted kitchen with a range of wall and base units, coordinating work surfaces and space and plumbing for white goods, a separate dining room and part glazed double doors opening to a beautiful Living room offering flexible space and with patio doors opening to the rear garden. To the first floor are three bedrooms, the master being of excellent size and with a range of fitted wardrobes. Finishing the first floor accommodation is a four piece family bathroom. Externally, a particular feature of the property is the pleasantly private rear garden arranged with paved patio areas and an array of mature plants and shrubs, fenced boundaries and side access to the front of the property. To the gardens end is a very useful brick built workshop/studio offering light and power. Further benefits to the property include Gas Central Heating and a complete upper chain. Call Now to View