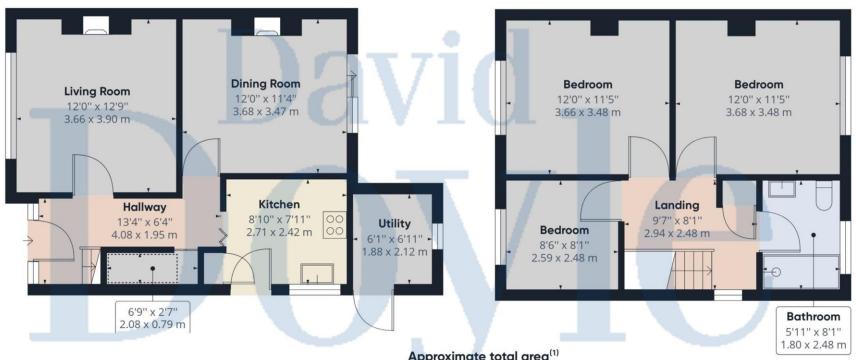

## Call **01442 248671** to arrange a viewing or register an interest

Approximate total area<sup>(1)</sup>

1078.24 ft<sup>2</sup> 100.17 m<sup>2</sup>

(1) Excluding balconies and terraces

## Reduced headroom

13.05 ft<sup>2</sup>

1.21 m<sup>2</sup>

.... Reduced headroom (below 1.5m/4.92ft) While every attempt has been made to ensure accuracy, all measurements are approximate, not to scale. This floor plan is for illustrative purposes only.