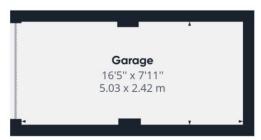

David Doyle are delighted to offer to the sales market this rarely available three bedroom semi detached family home with a driveway and garage situated in this sought after residential position with excellent amenities and highly regarded schooling close at hand. Coming to the market for the first time in many years, this well proportioned home comprises an entrance hall with stairs to the first floor, a large understairs cupboard and doors to a bright living room, separate dining room and a fitted kitchen with a range of wall and base units and space and plumbing for white goods. To the first floor is a generous landing offering loft access, doors to three bedrooms, all of good size and a family bathroom. Externally, the rear garden is situated on a large plot and arranged with a patio seating area leading to lawns with mature plants and shrubs, hedged and fenced boundaries and side access leading to the garage and driveway. To the front of the property is a further garden area with mature plants and shrubs, walled borders and gated access to the driveway leading to

the garage via an up and over door. Offered with the benefit of NO UPPER CHAIN and with potential to improve and extend (subject to the necessary panning consents), an appointment to view is recommended.