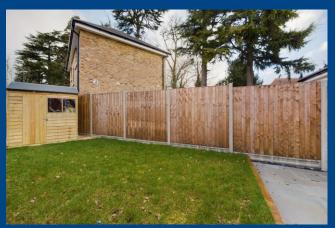

maintenance Front Garden, while the landscaped Rear Garden has an 'Indian Sandstone' patio with an area laid to lawn, feature lighting and the added benefit of a useful garden shed. The property benefits from new double glazed though out, a new roof, new boiler and heating system, the ground floor is laid with luxury vinyl flooring and also benefiting from underfloor heating. The bedrooms and stairs case will be carpeted and the first floor will benefit from gas heating to radiators. VIEWING IS A MUST.