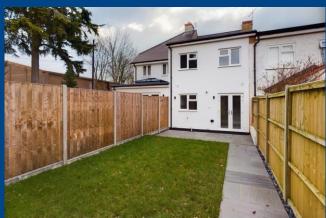

maintenance Front Garden, while the landscaped Rear Garden has an 'Indian Sandstone' patio with an area laid to lawn, feature lighting and the added benefit of a useful garden shed. The property benefits from new double glazed though out, a new roof, new boiler and heating system, the ground floor is laid with luxury vinyl flooring and also benefiting from underfloor heating. The bedrooms and stairs case will be carpeted and the first floor will benefit from gas heating to radiators. VIEWING IS A MUST.