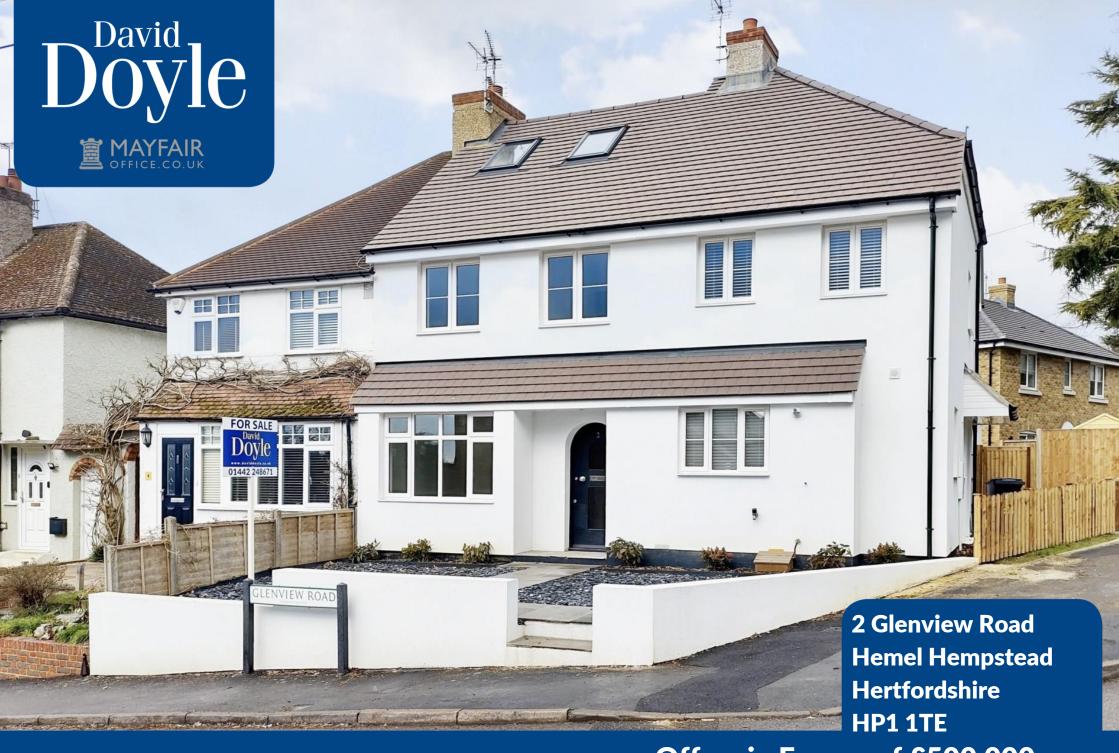

JUST COMPLETED!!! This beautifully presented 4 Bedroom family home has been fully refurbished to a high standard throughout and offers two parking spaces to the rear. Situated on the borders of Boxmoor in the popular area of Lockers Park this property offers spacious and well designed accommodation with a generous Living Room and a Kitchen Dining Room with a pair of double glazed French doors that open on to the Rear Garden. The Kitchen has been fitted to a high standard with a range of matching high gloss handless wall and floor mounted units, Quartz work surfaces and integrated appliances. The ground floor is completed by a downstairs Cloak Room and a useful Porch. The first floor offers 3 Bedrooms and a luxuriously fitted family Bathroom, The Master Bedroom also benefits from an Ensuite Shower Room. On the second floor you will find the final Bedroom with its valuated ceiling, Velux windows and useful eaves storage. Externally the property has allocated off road parking facilities for 2 vehicles, a low

Plan produced using PlanUp.

2 Glenview Road Hemel Hempstead Hertfordshire HP1 1TE