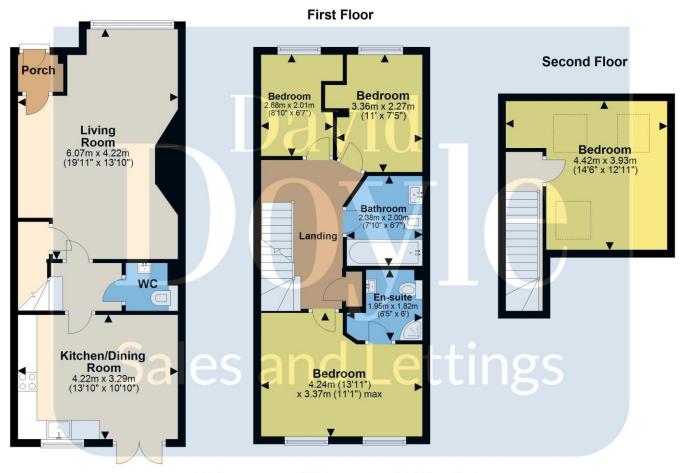

JUST COMPLETED!!! This beautifully presented 4 Bedroom family home has been fully refurbished to a high standard throughout and offers two parking spaces to the rear. Situated on the borders of Boxmoor in the popular area of Lockers Park this property offers spacious and well designed accommodation with a generous Living Room and a Kitchen Dining Room with a pair of double glazed French doors that open on to the Rear Garden. The Kitchen has been fitted to a high standard with a range of matching high gloss handless wall and floor mounted units, Quartz work surfaces and integrated appliances. The ground floor is completed by a downstairs Cloak Room and a useful Porch. The first floor offers 3 Bedrooms and a luxuriously fitted family Bathroom, The Master Bedroom also benefits from an Ensuite Shower Room. On the second floor you will find the final Bedroom with its valuated ceiling, Velux windows and useful eaves storage. Externally the property has allocated off road parking facilities for 2 vehicles, a low

## **Ground Floor**

Total area: approx. 106.1 sq. metres (1141.8 sq. feet)

This floor plan is not to scale and is to be used for layout guidance only, whilst every care is taken in the preparation of this plan any measurements should NOT be relied upon, please check all dimensions and shapes before making any decisions reliant upon them. Windows and door openings are approximate.

Plan produced using PlanUp.

2 Glenview Road Hemel Hempstead Hertfordshire HP1 1TE