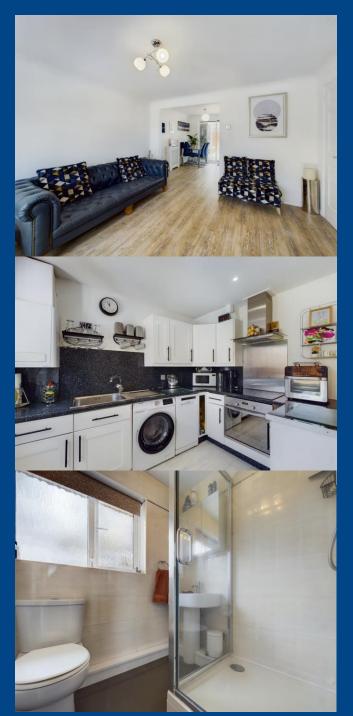

David Doyle are delighted to offer to the sales market this very well presented three bedroom family home with a driveway and garage situated on this sought after development close to open park land, highly regarded schooling, amenities and travel links. The property offers well planned accommodation comprising an entrance hall with stairs to the first floor and a door to the bright and spacious living room with 'Amtico' flooring leading to the distinct dining area opening to the kitchen which offers a range of matching wall and floor mounted units comprising both cupboards and drawers, co-ordinating work surfaces, part tiled walls, integrated appliances, space and plumbing for further white goods and a personal door to the rear garden. Also accessed from the dining area via sliding patio doors is the dual aspect conservatory enjoying views of the rear garden. To the first floor is a spacious landing with loft access and doors to three bedrooms, all of good size and with built in wardrobes to bedrooms one and two and the refitted family shower room comprising a white suite with chrome