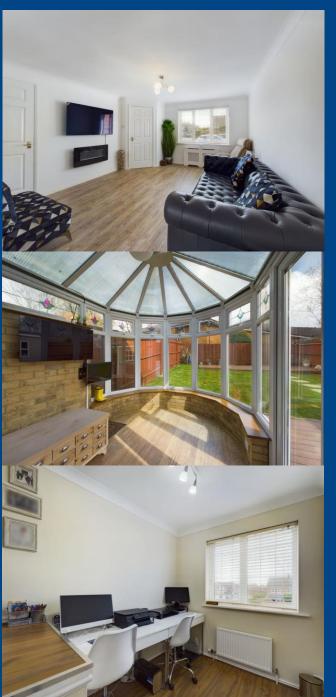

David Doyle are delighted to offer to the sales market this very well presented three bedroom family home with a driveway and garage situated on this sought after development close to open park land, highly regarded schooling, amenities and travel links. The property offers well planned accommodation comprising an entrance hall with stairs to the first floor and a door to the bright and spacious living room with 'Amtico' flooring leading to the distinct dining area opening to the kitchen which offers a range of matching wall and floor mounted units comprising both cupboards and drawers, co-ordinating work surfaces, part tiled walls, integrated appliances, space and plumbing for further white goods and a personal door to the rear garden. Also accessed from the dining area via sliding patio doors is the dual aspect conservatory enjoying views of the rear garden. To the first floor is a spacious landing with loft access and doors to three bedrooms, all of good size and with built in wardrobes to bedrooms one and two and the refitted family shower room comprising a white suite with chrome