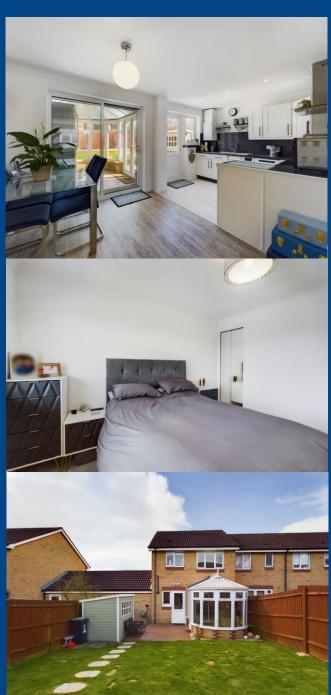

David Doyle are delighted to offer to the sales market this very well presented three bedroom family home with a driveway and garage situated on this sought after development close to open park land, highly regarded schooling, amenities and travel links. The property offers well planned accommodation comprising an entrance hall with stairs to the first floor and a door to the bright and spacious living room with 'Amtico' flooring leading to the distinct dining area opening to the kitchen which offers a range of matching wall and floor mounted units comprising both cupboards and drawers, co-ordinating work surfaces, part tiled walls, integrated appliances, space and plumbing for further white goods and a personal door to the rear garden. Also accessed from the dining area via sliding patio doors is the dual aspect conservatory enjoying views of the rear garden. To the first floor is a spacious landing with loft access and doors to three bedrooms, all of good size and with built in wardrobes to bedrooms one and two and the refitted family shower room comprising a white suite with chrome

sanitary ware. Externally, the property benefits from a generous and well arranged rear garden with a patio seating area otherwise laid to lawn with fenced boundaries, a decked seating area to the gardens end, a garden shed and a personal door to the garage. To the front of the property is a driveway providing off street parking and leading to the garage. Offered in excellent condition throughout, an internal viewing is recommended to fully appreciate this lovely family home.