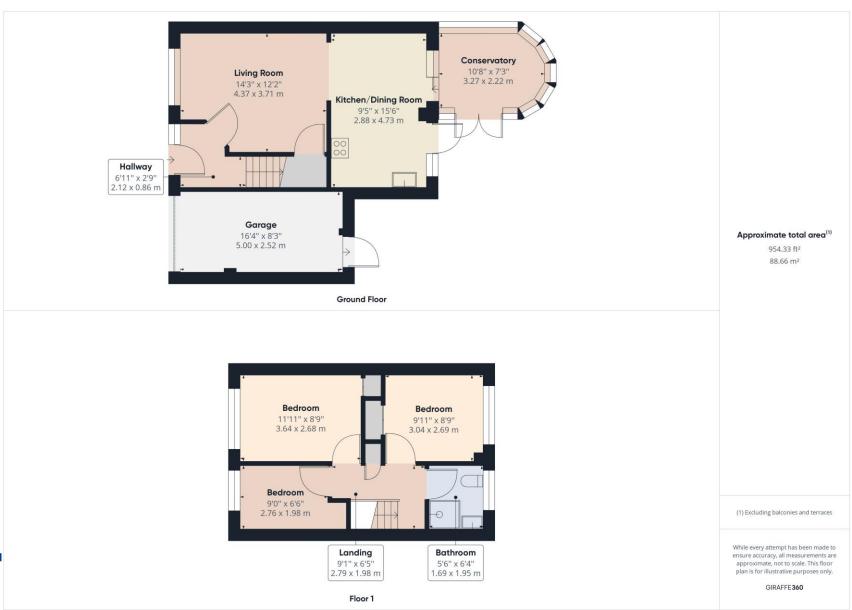

David Doyle are delighted to offer to the sales market this very well presented three bedroom family home with a driveway and garage situated on this sought after development close to open park land, highly regarded schooling, amenities and travel links. The property offers well planned accommodation comprising an entrance hall with stairs to the first floor and a door to the bright and spacious living room with 'Amtico' flooring leading to the distinct dining area opening to the kitchen which offers a range of matching wall and floor mounted units comprising both cupboards and drawers, co-ordinating work surfaces, part tiled walls, integrated appliances, space and plumbing for further white goods and a personal door to the rear garden. Also accessed from the dining area via sliding patio doors is the dual aspect conservatory enjoying views of the rear garden. To the first floor is a spacious landing with loft access and doors to three bedrooms, all of good size and with built in wardrobes to bedrooms one and two and the refitted family shower room comprising a white suite with chrome

sanitary ware. Externally, the property benefits from a generous and well arranged rear garden with a patio seating area otherwise laid to lawn with fenced boundaries, a decked seating area to the gardens end, a garden shed and a personal door to the garage. To the front of the property is a driveway providing off street parking and leading to the garage. Offered in excellent condition throughout, an internal viewing is recommended to fully appreciate this lovely family home.