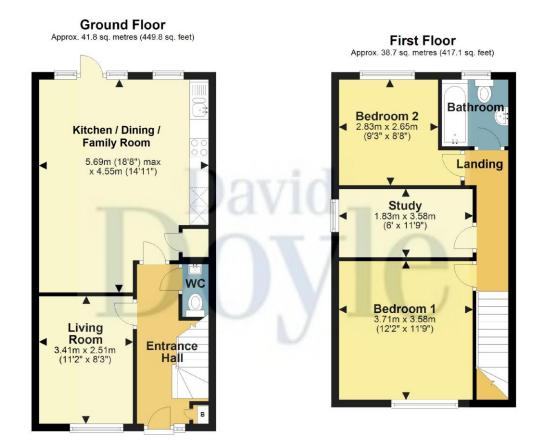

## Call **01442 248671** to arrange a viewing or register an interest

Total area: approx. 80.5 sq. metres (866.8 sq. feet)

Floorplan is not to scale and to be used for layout guidance only, any measurements shown should NOT be relied upon. Floor Area (Sq/m) includes all areas shown on plan except Balconies,Patios,Eaves, Garden and Parking Areas unless otherwise indicated. Plan produced using PlanUp.