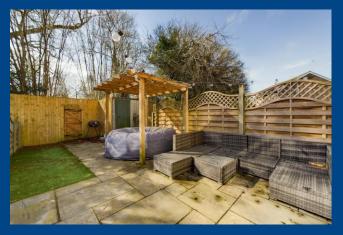

This 3 Bedroom family home offer spacious and flexible accommodation with a Driveway and Garage while being conveniently located for local shops, schools and amenities. The property benefits from a Lounge, Kitchen Dining Room, downstairs Cloak Room and first floor family Bathroom. Bedrooms 1 and 2 are of a generous size and the property offers good storage throughout. The Rear Garden is pleasantly private and arranged with a a patio seating area, laid with artificial lawn, hot tub area and a storage shed. The property benefits from double glazing and gas heating to radiators, VIEWING IS A MUST.

**Spacious 3 Bedroom family home** 

**Lounge. Kitchen Dining Room** 

**Guest Cloak Room** 

First floor family Bathroom

**Pleasantly private Rear Garden** 

**Driveway** 

Garage

Viewing is a MUST