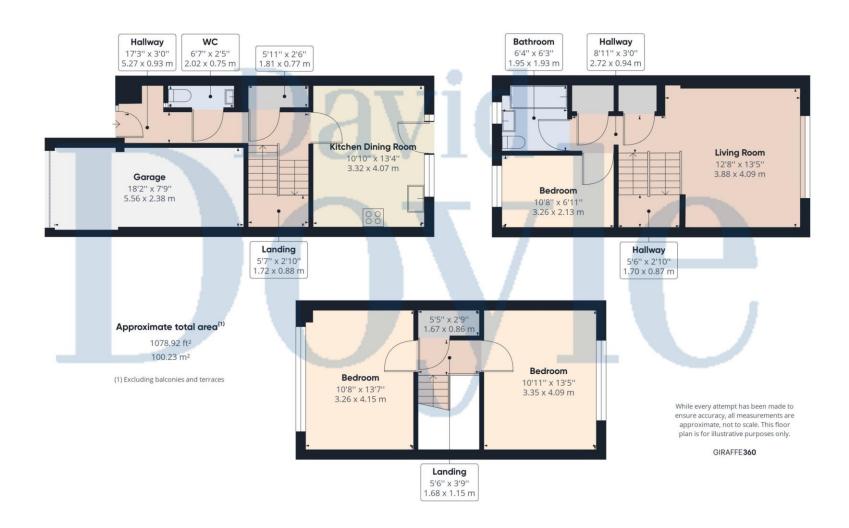

This 3 Bedroom family home offer spacious and flexible accommodation with a Driveway and Garage while being conveniently located for local shops, schools and amenities. The property benefits from a Lounge, Kitchen Dining Room, downstairs Cloak Room and first floor family Bathroom. Bedrooms 1 and 2 are of a generous size and the property offers good storage throughout. The Rear Garden is pleasantly private and arranged with a a patio seating area, laid with artificial lawn, hot tub area and a storage shed. The property benefits from double glazing and gas heating to radiators, VIEWING IS A MUST.

**Spacious 3 Bedroom family home** 

**Lounge. Kitchen Dining Room** 

**Guest Cloak Room** 

First floor family Bathroom

**Pleasantly private Rear Garden** 

**Driveway** 

Garage

Viewing is a MUST