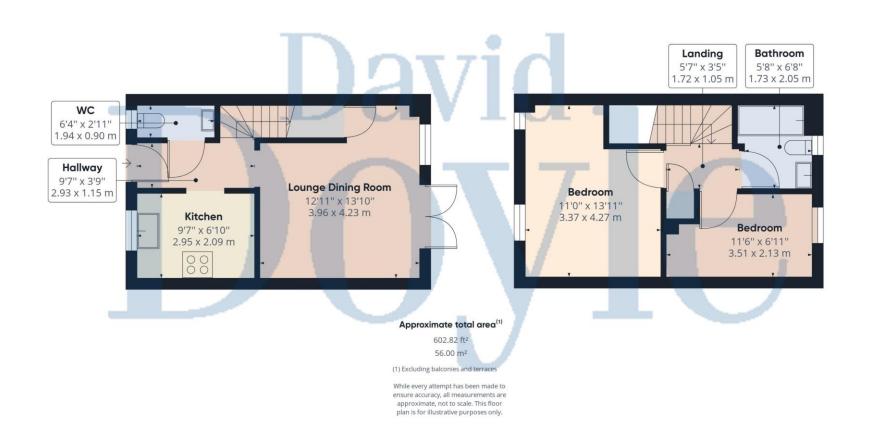

This beautifully presented 2 Double Bedroom end of terrace family homes is situated in the popular area of Aspen Park that is conveniently located for local shops, schools and Apsley main line station with links to London Euston. The property offers well arranged accommodation, a pleasantly private Rear Garden and an allocated parking space. The ground floor is arranged with an open plan Lounge Dining Room with a pair of double glazed French Doors that open on to the Rear Garden, a fitted Kitchen, Guest Cloak Room and an Entrance Hall with stairs leading to the first floor. The first floor boasts 2 Double Bedroom and a Family Bathroom. The Rear Garden is pleasantly private and arranged with patio seating areas, an area laid to lawn, fenced boundaries and extends around the side of the property where it offers gated side access. This property benefits from double glazing, gas heating to radiators and an allocated Parking space that is located to the rear of the property. Viewing is a MUST.

2 Double Bedroom end of terrace

Popular modern development

**Open plan Lounge Dining Room** 

**Fitted Kitchen** 

**Guest Cloak Room** 

**First floor Family Bathroom** 

Pleasantly private Rear Garden

**Allocated Parking** 