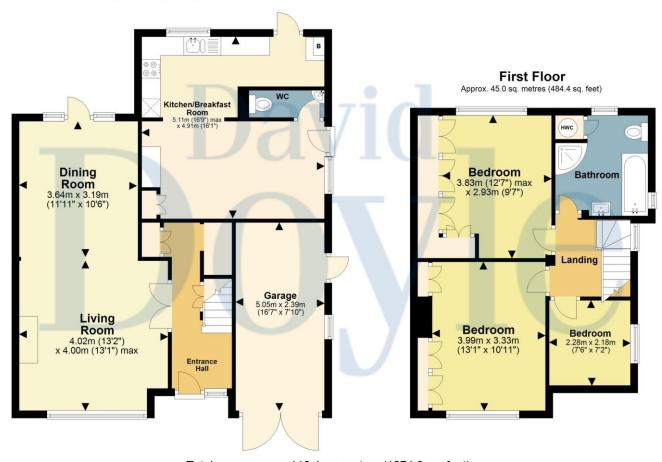

## **Ground Floor**

Approx. 73.4 sq. metres (790.4 sq. feet)

Total area: approx. 118.4 sq. metres (1274.9 sq. feet)

Disclaimer - Floor plan is for marketing purposes only and is to be used as a guide - SKM Studio Plan produced using PlanUp.