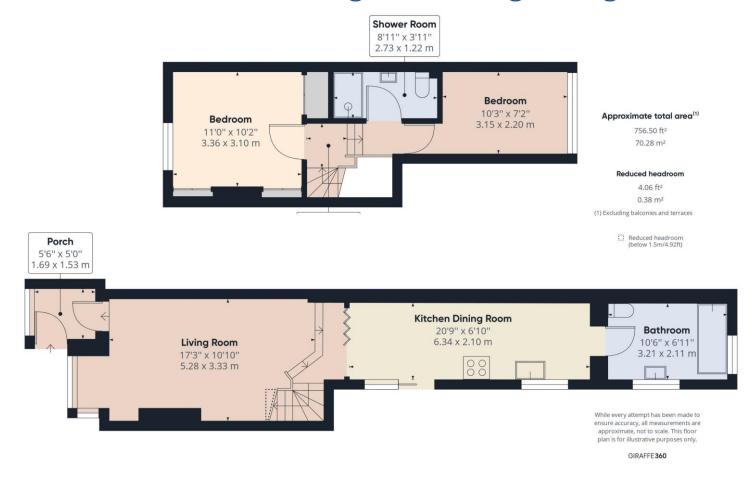

This beautifully presented 2 Double **Bedroom 2 Bathroom character cottage** with delightful 'tucked away' situation offers well arranged accommodation while being conveniently located to local shops and Apsley main line station with links to London Euston. The ground floor is arranged with a spacious Lounge while bi fold doors lead you through to Dining area and a refitted Kitchen. The ground floor is completed by a Bathroom with a vaulted ceiling and a welcoming Porch. The first floor boasts 2 Double Bedrooms and a Shower Room. The Master Bedroom offer built in storage and an impressive vaulted ceiling. Externally this property benefits from a good size Front Garden that is laid to lawn and has a patio seating area, a Decked Rear Garden, a Hard standing to the bottom of the Front Garden and a useful storage cupboard in the Rear Garden. With NO **UPPER CHAIN viewing is a MUST.** 

Spacious and beautifully presented 2
Double Bedroom Cottage

`Tucked away` position and close to Apsley station.

Lounge.Dining area

**Refitted Kitchen** 

Downstairs Bathroom and first floor Shower Room

**Decked Garden** 