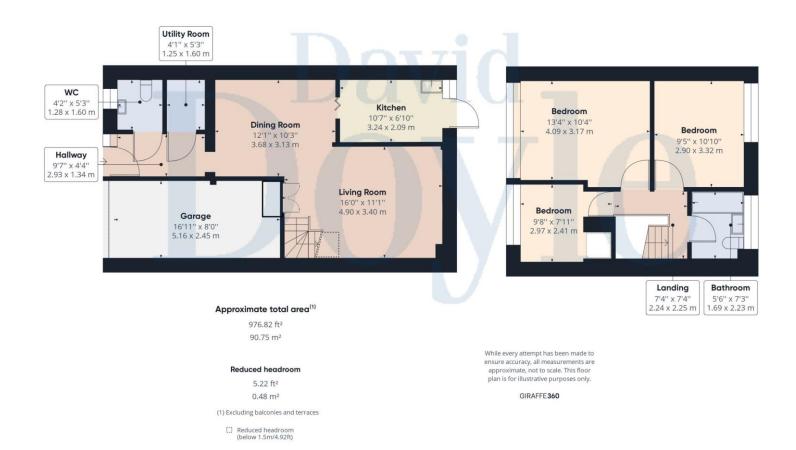

This 3 Bedroom end of terrace family home is beautifully presented and has been extended and much improved by the current owners. The property is located in this highly sought after area offering convenient access to local shops, amenities, sought after schooling while both St Albans and Harpenden are close at hand. This property is situated near to a wooded copse with it's peaceful bridleway, while the Nicky Line cycle and walking route, Cupid Green Park with it Adventure Playground, Tennis **Courts, Netball Courts and 3G floodlit sports** pitch also nearby. The ground floor is arranged with a Living Room with patio doors opening on to the Rear Garden, Dining Room, refitted Kitchen, Guest Cloak Room and a useful Utility Room. The first floor offers 3 Bedrooms and a recently refitted Family Bathroom. Externally the property benefits from a Driveway that offers excellent off road parking facilities, a Garage and a pleasantly private Rear Garden. The property also benefits from double glazing, gas heating to radiators. **VIEWING IS A MUST** 

**Extended and much improved 3 Bedroom** end of terrace home

Highly sought road close to local amenities

**Lounge. Dining Room** 

**Refitted Kitchen** 

**Guest Cloak Room. Utility Room** 

**Recently replaced Bathroom** 