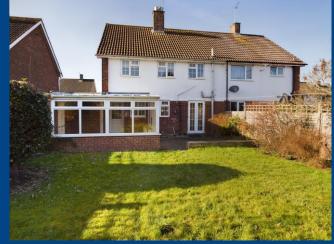

and separate WC. Externally, the rear garden is situated on a pleasant plot and arranged with a patio seating area leading to lawn with plants and shrubs and fenced borders.To the front of the property is a further garden area with mature plants and shrubs, hedged borders and a driveway leading to the garage which is accessed via an up and over door. Offered with the benefit of NO UPPER CHAIN and with potential to improve and further extend (subject to the necessary panning consents, an appointment to view is recommended.