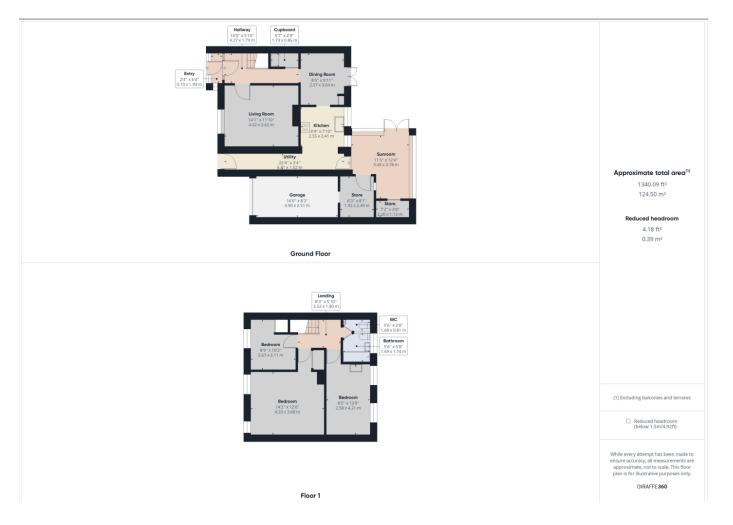

# David Doyle EMAYFAIR

1 BirchGreen Warners End HP1 2QX

01442 248671 www.daviddoyle.co.uk boxmoor@daviddoyle.co.uk

Price £475,000 Freehold

David Doyle are delighted to bring to the sales market this rarely available large three bedroom family home with a driveway and garage situated in a this sought after HP1 cul de sac just a short drive to Hemel Hempstead, Potten End and Berkhamsted with excellent amenities and highly regarded schooling close at hand. Coming to the market for the first time in many years, this rarely available home comprises an entrance hall with stairs to the first floor, a large understairs cupboard and doors to a bright living room, separate dining room with lovely views of the rear garden and a fitted kitchen with a range of wall and base units and space and plumbing for white goods leading to the utility area with further units and a personal door to the front of the property. Accessed from the kitchen is a lovely conservatory/sun room enjoying views of the garden and with doors to two store areas, one opening to the garage. To the first floor is a landing offering loft access, three bedrooms, the master being of impressive size, a family bathroom

and separate WC. Externally, the rear garden is situated on a pleasant plot and arranged with a patio seating area leading to lawn with plants and shrubs and fenced borders.To the front of the property is a further garden area with mature plants and shrubs, hedged borders and a driveway leading to the garage which is accessed via an up and over door. Offered with the benefit of NO UPPER CHAIN and with potential to improve and further extend (subject to the necessary panning consents, an appointment to view is recommended.

Three Bedroom Family Home

Driveway & Garage

**HP1** Situation

#### **Double Glazing**

Scope To Improve/Extend (STNPC) Close To Amenities Over 1340 Sq Ft NO UPPER CHAIN Viewing Advised