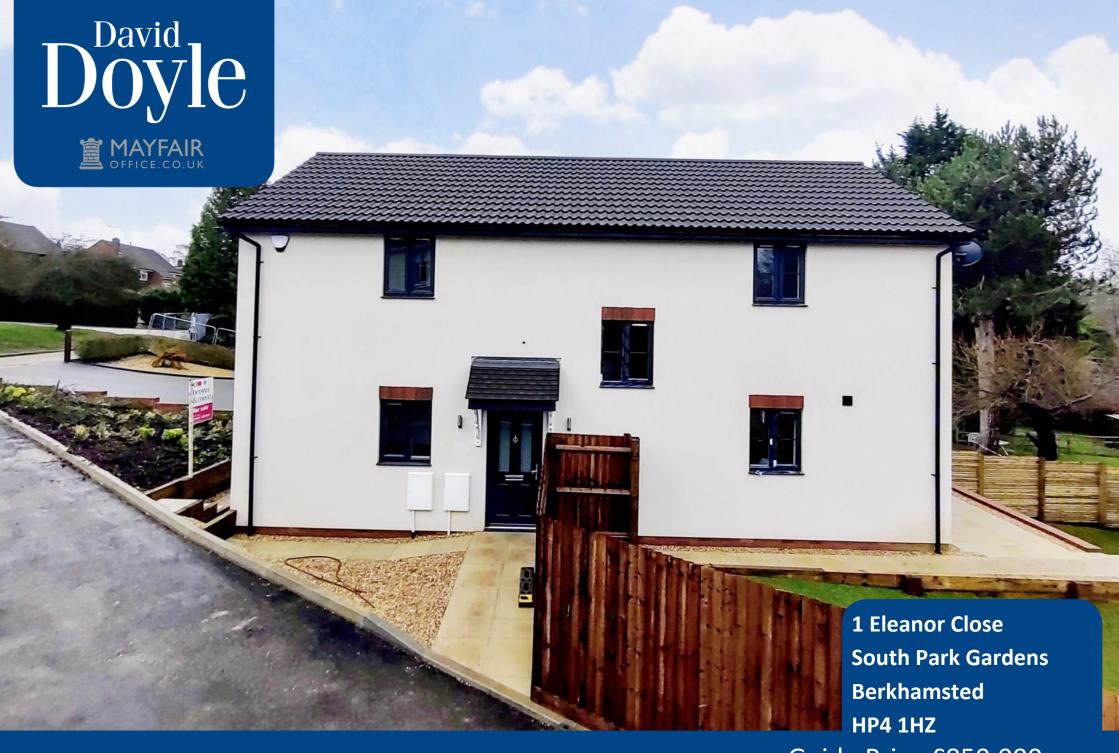

This beautifully designed 4 Bedroom detached executive home is finished to a high standard throughout and is situated in this highly sought after area of Berkhamsted. The property offers flexible accommodation throughout with the ground floor comprises an impressive open plan Kitchen Dining Room with a made to measure shaker style Kitchen with integrated appliances and a pair of French Doors opening on to the landscaped rear Garden. The Lounge via a pair of Light Oak doors from the welcoming Entrance Hall and also benefits from a bay window. The ground floor is completed with a Guest Cloak Room and a Utility Room. The first floor offers four good sized Bedrooms, the Master Bedroom benefits from a **luxuriously fitted Ensuite Shower Room** while the first floor also benefits from a **luxuriously fitted Bathroom. Externally** the property has a landscaped rear Garden with a raised Patio seating area,

otherwise laid to lawn with fenced boundaries. The Garage has power and lighting along with a Driveway providing off road parking facilities. This property also benefits from underfloor heating to the ground floor and radiators to the first floor, brushed chrome switches/sockets to all downstairs areas, Light Oak doors throughout and Light Oak with Glass staircase, £8,000 worth of floor coverings included mixture of carpet and Karndean flooring.

The property is conveniently situated for beautiful open countryside, excellent local schooling and the Main Line Railway Station serving London Euston. Berkhamsted is a historic and fashionable market town with a fine range of excellent shopping, sporting and educational facilities. The renowned Art Deco Rex Cinema is here as are an excellent range of restaurants and coffee shops.