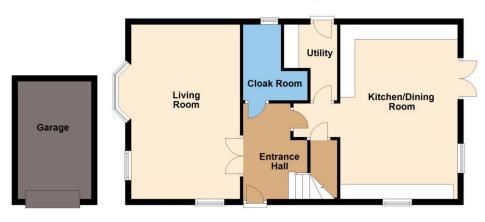

ilities. This property also benefits from underfloor heating to the ground floor and radiators to the first floor, brushed chrome switches/sockets to all downstairs areas, Light Oak doors throughout and Light Oak with Glass staircase, £8,000 worth of floor coverings included mixture of carpet and Karndean flooring.

The property is conveniently situated for beautiful open countryside, excellent local schooling and the Main Line Railway Station serving London Euston. Berkhamsted is a historic and fashionable market town with a fine range of excellent shopping, sporting and educational facilities. The renowned Art Deco Rex Cinema is here as are an excellent range of restaurants and coffee shops.





## Call **01442 248671** to arrange a viewing or register an interest

## **Ground Floor**



## First Floor



Floor plan is not to scale and to be used for layout guidance only, any measurements shown should NOT be relied upon.

Plan produced using PlanUp.

1 Eleanor Close
South Park Gardens
Berkhamsted
HP4 1HZ