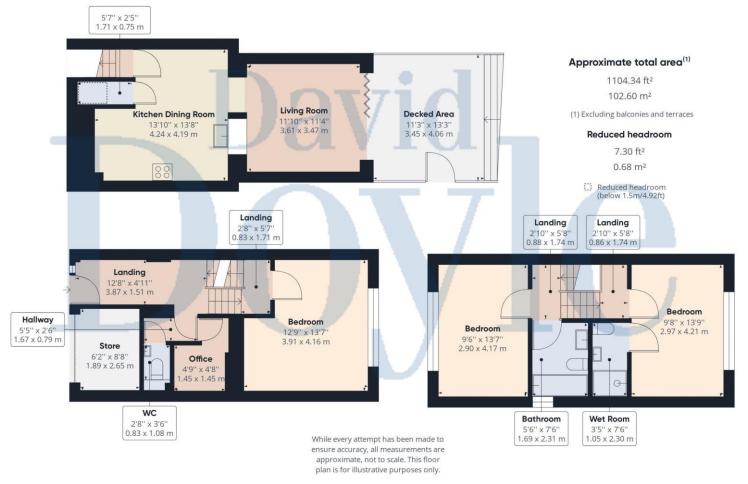

# David Doyle EMAYFAIR

1 Simmonds Rise Hemel Hempstead Hertfordshire HP3 9EA Guide Price £475,000 Freehold

01442 248671 www.daviddoyle.co.uk boxmoor@daviddoyle.co.uk

This beautiful 3 double bedroom end of terrace family home with an ensuite to the master bedroom has undergone extensive renovation and enhancements. It now offers stylish and comfortable living spaces, conveniently situated near local shops, sought after schools and amenities. One exceptional aspect of this property is the open plan lounge, kitchen, and dining room boasting a stunning vaulted ceiling and bifold doors that offer seamless access to a decked seating area in the rear garden. The garage has been reduced in size and is now a useful storage space with an electric roller shutter door. This modification allowed the current owners to establish a home office and a guest cloakroom, both accessible from the welcoming entrance hall. The master bedroom benefits from an ensuite wet room. A driveway at the front provides offroad parking, and the rear garden offers a tranguil and private setting. Viewing this remarkable property is highly recommended.

Beautifully renovated 3 double bedroom end of terrace family home

Ensuite bathroom in the master bedroom

Open plan lounge, kitchen, and dining room with stunning vaulted ceiling

Bi-fold doors providing seamless access to a decked seating area in the rear garden

Home office and guest cloakroom

Private rear garden

#### Driveway

Conveniently located near local shops, sought after schools and amenities

**Double glazing. Gas heating** 