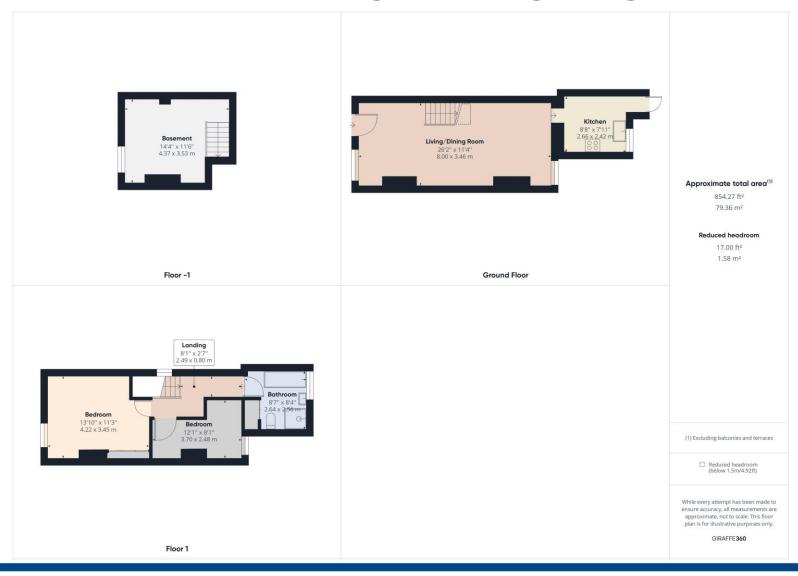

David Doyle are delighted to offer to the Sales Market this attractive 2 bedroom character property situated in this popular Town Centre location close to excellent amenities including shops, schools and the Mainline Railway Station with links to London Euston. Offered in good order throughout, the accommodation comprises a dual aspect living/dining room offering wide plank flooring, an attractive fireplace and versatile living space currently arranged as a living room to the front aspect and a dining area to the rear aspect with a doorway to the fitted kitchen offered with a range of wall and base units, integrated appliances and space and plumbing for white goods. Also accessed from the living room is a very useful basement, currently used for storage. To the first floor is a spacious landing with loft access and doors to two bedrooms. the master being of excellent size and a generous four piece family bathroom fitted with a white suite and with chrome sanitary ware. Externally, the rear garden