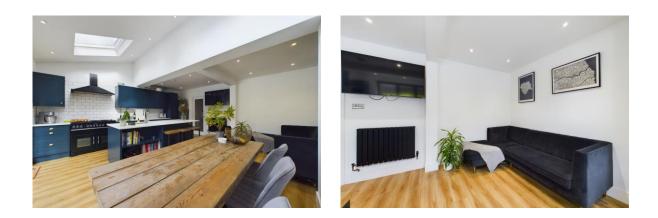

## Price £475,000 Freehold

David Doyle are delighted to offer to the market this extended three bedroom family home with a driveway situated in a popular HP1 residential location close to excellent amenities, highly regarded schooling and Hemel Hempstead mainline railway station offering links to London Euston. The property has been extensively refurbished and reconfigured to offer flexible living space and an internal viewing is much advised to appreciate this excellent home. The Ground floor accommodation comprises a spacious entrance hall with stairs to the first floor and doors to a formal sitting room with a log burning fire and front aspect views and the exceptional kitchen/dining/living room which is a particular feature of the property offering a bespoke fitted kitchen with a range of wall and base units, quartz work surfaces, distinct dining and seating areas with bi-fold doors opening to the rear garden, The First floor boasts three well proportioned bedrooms and a refitted family bathroom, arranged with a white suite and chrome sanitary ware. Externally, the property benefits from a large rear garden, attractively arranged with a patio seating area and steps leading to lawn with fenced boundaries and the added benefits of a large covered store area with front and rear access and a driveway to the front of the property. Call to View.