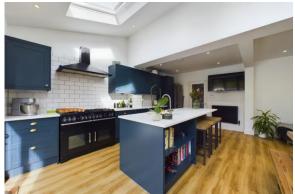

## Price £475,000 Freehold

David Doyle are delighted to offer to the market this extended three bedroom family home with a driveway situated in a popular HP1 residential location close to excellent amenities, highly regarded schooling and Hemel Hempstead mainline railway station offering links to London Euston. The property has been extensively refurbished and reconfigured to offer flexible living space and an internal viewing is much advised to appreciate this excellent home. The Ground floor accommodation comprises a spacious entrance hall with stairs to the first floor and doors to a formal sitting room with a log burning fire and front aspect views and the exceptional kitchen/dining/living room which is a particular feature of the property offering a bespoke fitted kitchen with a range of wall and base units, quartz work surfaces, distinct dining and seating areas with bi-fold doors opening to the rear garden, The First floor boasts three well proportioned bedrooms and a refitted family bathroom, arranged with a white suite and chrome sanitary ware. Externally, the property benefits from a large rear garden, attractively arranged with a patio seating area and steps leading to lawn with fenced boundaries and the added benefits of a large covered store area with front and rear access and a driveway to the front of the property. Call to View.