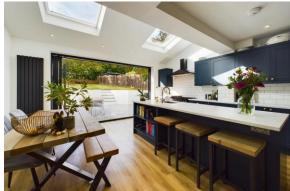

## Price £475,000 Freehold

David Doyle are delighted to offer to the market this extended three bedroom family home with a driveway situated in a popular HP1 residential location close to excellent amenities, highly regarded schooling and Hemel Hempstead mainline railway station offering links to London Euston. The property has been extensively refurbished and reconfigured to offer flexible living space and an internal viewing is much advised to appreciate this excellent home. The Ground floor accommodation comprises a spacious entrance hall with stairs to the first floor and doors to a formal sitting room with a log burning fire and front aspect views and the exceptional kitchen/dining/living room which is a particular feature of the property offering a bespoke fitted kitchen with a range of wall and base units, quartz work surfaces, distinct dining and seating areas with bi-fold doors opening to the rear garden, The First floor boasts three well proportioned bedrooms and a refitted family bathroom, arranged with a white suite and chrome sanitary ware. Externally, the property benefits from a large rear garden, attractively arranged with a patio seating area and steps leading to lawn with fenced boundaries and the added benefits of a large covered store area with front and rear access and a driveway to the front of the property. Call to View.

Exceptional Three Bedroom Property Driveway Impeccable Order Throughout Extended and Reconfigured Bi Fold Doors To Garden Beautiful Kitchen/Dining Room Stylish Living Room With Log Burner HP1 Situation Close To Schools & Amenities Viewing Advised Council Tax Band C