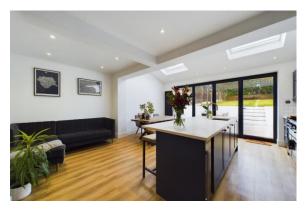

## Price £475,000 Freehold

David Doyle are delighted to offer to the market this extended three bedroom family home with a driveway situated in a popular HP1 residential location close to excellent amenities, highly regarded schooling and Hemel Hempstead mainline railway station offering links to London Euston. The property has been extensively refurbished and reconfigured to offer flexible living space and an internal viewing is much advised to appreciate this excellent home. The Ground floor accommodation comprises a spacious entrance hall with stairs to the first floor and doors to a formal sitting room with a log burning fire and front aspect views and the exceptional kitchen/dining/living room which is a particular feature of the property offering a bespoke fitted kitchen with a range of wall and base units, quartz work surfaces, distinct dining and seating areas with bi-fold doors opening to the rear garden, The First floor boasts three well proportioned bedrooms and a refitted family bathroom, arranged with a white suite and chrome sanitary ware. Externally, the property benefits from a large rear garden, attractively arranged with a patio seating area and steps leading to lawn with fenced boundaries and the added benefits of a large covered store area with front and rear access and a driveway to the front of the property. Call to View.

Exceptional Three Bedroom Property Driveway Impeccable Order Throughout Extended and Reconfigured Bi Fold Doors To Garden Beautiful Kitchen/Dining Room Stylish Living Room With Log Burner HP1 Situation Close To Schools & Amenities Viewing Advised Council Tax Band C