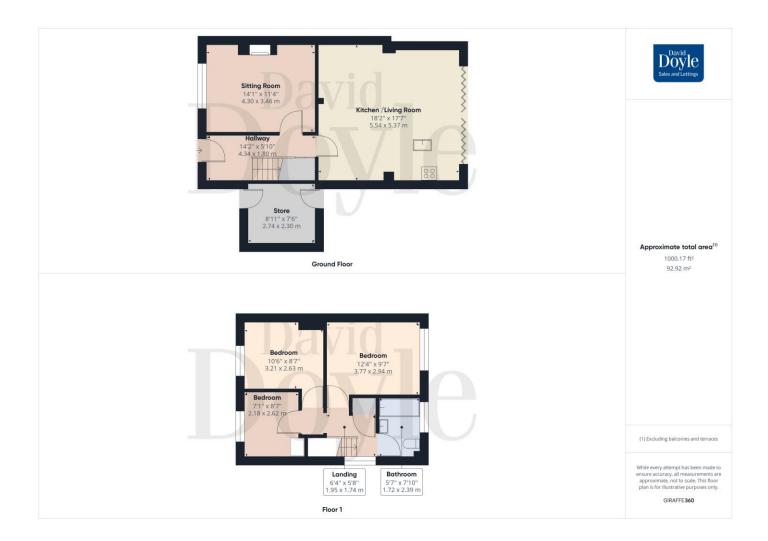

## Price £475,000 Freehold

David Doyle are delighted to offer to the market this extended three bedroom family home with a driveway situated in a popular HP1 residential location close to excellent amenities, highly regarded schooling and Hemel Hempstead mainline railway station offering links to London Euston. The property has been extensively refurbished and reconfigured to offer flexible living space and an internal viewing is much advised to appreciate this excellent home. The Ground floor accommodation comprises a spacious entrance hall with stairs to the first floor and doors to a formal sitting room with a log burning fire and front aspect views and the exceptional kitchen/dining/living room which is a particular feature of the property offering a bespoke fitted kitchen with a range of wall and base units, quartz work surfaces, distinct dining and seating areas with bi-fold doors opening to the rear garden, The First floor boasts three well proportioned bedrooms and a refitted family bathroom, arranged with a white suite and chrome sanitary ware. Externally, the property benefits from a large rear garden, attractively arranged with a patio seating area and steps leading to lawn with fenced boundaries and the added benefits of a large covered store area with front and rear access and a driveway to the front of the property. Call to View.