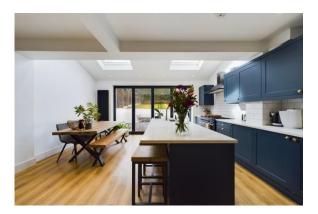

## Price £475,000 Freehold

David Doyle are delighted to offer to the market this extended three bedroom family home with a driveway situated in a popular HP1 residential location close to excellent amenities, highly regarded schooling and Hemel Hempstead mainline railway station offering links to London Euston. The property has been extensively refurbished and reconfigured to offer flexible living space and an internal viewing is much advised to appreciate this excellent home. The Ground floor accommodation comprises a spacious entrance hall with stairs to the first floor and doors to a formal sitting room with a log burning fire and front aspect views and the exceptional kitchen/dining/living room which is a particular feature of the property offering a bespoke fitted kitchen with a range of wall and base units, quartz work surfaces, distinct dining and seating areas with bi-fold doors opening to the rear garden, The First floor boasts three well proportioned bedrooms and a refitted family bathroom, arranged with a white suite and chrome sanitary ware. Externally, the property benefits from a large rear garden, attractively arranged with a patio seating area and steps leading to lawn with fenced boundaries and the added benefits of a large covered store area with front and rear access and a driveway to the front of the property. Call to View.