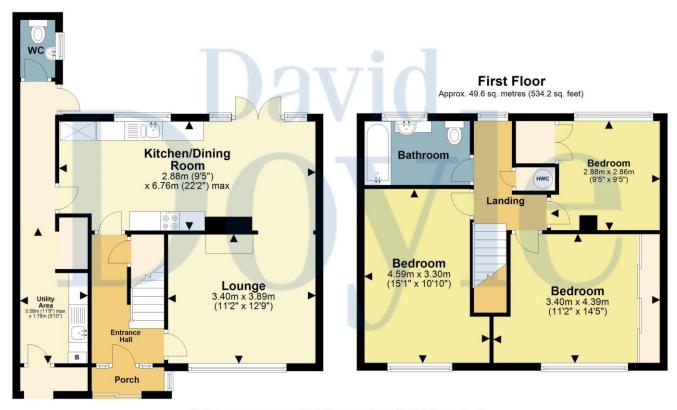

## **Ground Floor**

Approx. 54.9 sq. metres (590.7 sq. feet)

Total area: approx. 104.5 sq. metres (1124.9 sq. feet)

Disclaimer - Floor plan is for marketing purposes only and is to be used as a guide - SKM Studio Plan produced using PlanUp.