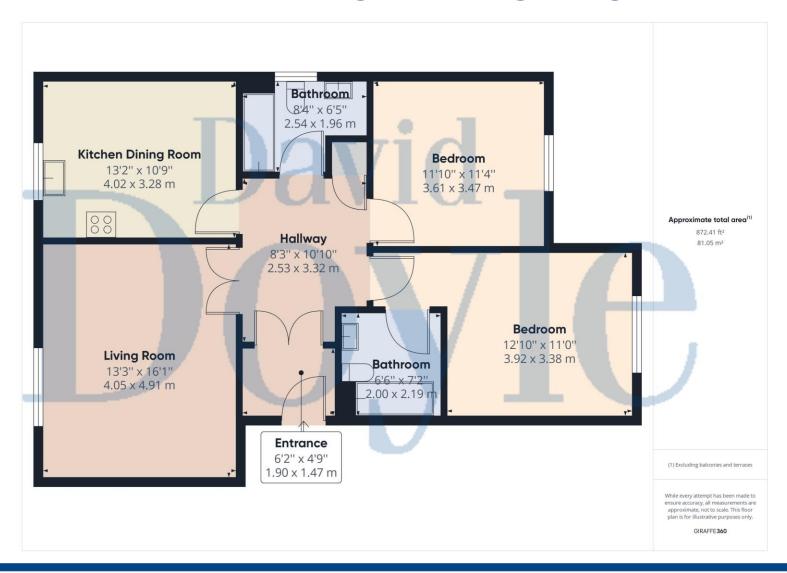

**Hemel Hempstead HP3 9WU** 

Offers Over £310,000 Leasehold

This 2 double bedroom ground floor apartment boasting ample space is situated in the highly desirable Apsley Lock marina development. It offers the added convenience of two parking permits and is ideally located for shops, amenities and Apsley mainline station providing easy access to London Euston. As you step into the apartment, you are greeted by a spacious entrance hall that connects to all the rooms. The accommodation comprises a well proportioned lounge, a kitchen dining room, two double bedrooms and a family bathroom. The kitchen is equipped with integrated appliances and the master bedroom features an ensuite bathroom. The development is thoughtfully designed around a picturesque marina and is adjacent to the grand union canal offering tranquil walks and convenient cycling routes. Additional benefits of this property include double glazing, gas heating, and no upper chain. Viewing is a **MUST** 

Ground floor apartment in the highly desirable Apsley Lock marina development

Close proximity to local shops, amenities, and Apsley mainline station

Well proportioned lounge

Kitchen dining room with integrated appliances

Master bedroom with ensuite bathroom

Family bathroom

Two parking permits

Double glazing and gas heating