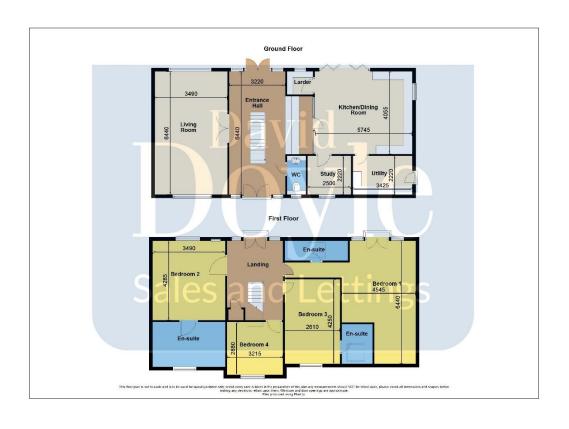

## **6 Eleanor Close**South Park Gardens

Berkhamsted, Hertfordshire

- •BEAUTIFULLY PRESENTED 4-BED DETACHED EXECUTIVE HOME IN BERKHAMSTED
- HIGHLY SOUGHT-AFTER AREA
- •FLEXIBLE ACCOMMODATION WITH IMPRESSIVE KITCHEN-DINING-FAMILY ROOM
- •DUAL ASPECT LOUNGE, STUDY, GUEST CLOAK ROOM, UTILITY ROOM
- •GENEROUS ENTRANCE HALL WITH LIGHT OAK AND GLASS STAIRS TO FIRST FLOOR
- •THREE BEDROOMS WITH ENSUITES, MASTER WITH JULIET BALCONY AND VAULTED CEILING
- •FIRST FLOOR LANDING WITH JULIET BALCONY OVERLOOKING LANDSCAPED PRIVATE REAR GARDEN
- DOUBLE GARAGING AND DRIVEWAY PROVIDING OFF-ROAD PARKING
- UNDERFLOOR HEATING AND RADIATORS, BRUSHED CHROME