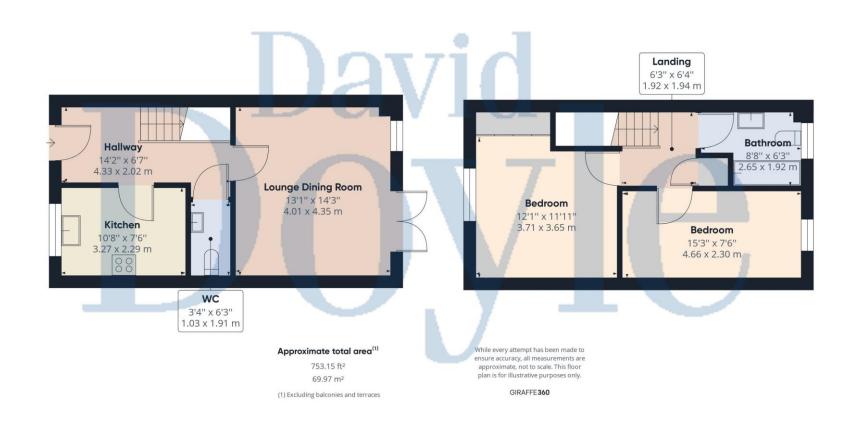

This outstanding 2 Double Bedroom family home offers spacious and well presented accommodation while being conveniently located on this sought after modern development, while local amenities, play parks and Apsley main line station with links to London Euston are close to hand. The ground floor is arranged with a Lounge Dining Room, fitted Kitchen with integrated appliances, Guest Cloak Room and a welcoming Entrance hall with stairs leading to the first floor. The first floor boast 2 **Double Bedroom and a luxuriously fitted** family Bathroom. The main Bedroom benefits from mirror fronted fitted wardrobes and far reaching roof top views. The Rear Garden is pleasantly private with an area of lawn that the vendor is reseeding, a patio seating area, Garden Shed and secure gated rear access. To the front of the property is 2 allocated parking spaces. Viewing is a MUST.

2 Double Bedroom home on this sought after modern development

Close to local amenities and Aspley main line station

**Lounge Dining Room** 

**Fitted Kitchen with integrated appliances** 

**Luxuriously fitted Bathroom** 