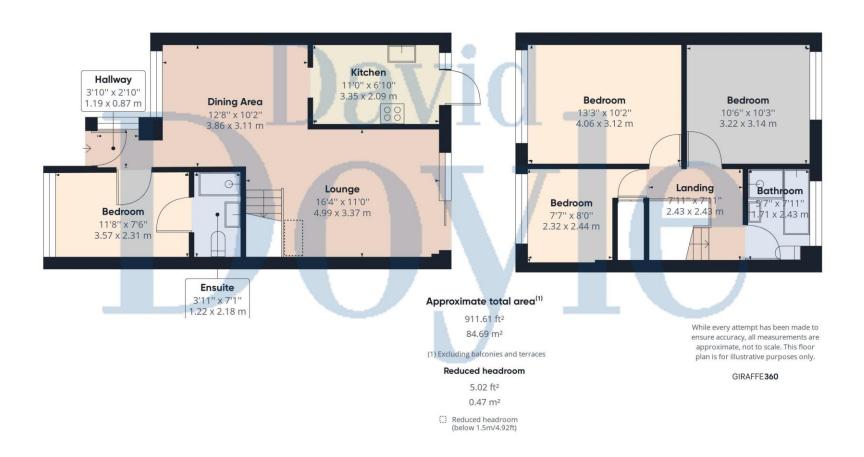

The ground floor consists of a partially open plan lounge and dining area, a well equipped kitchen and a bedroom with an en-suite shower room. Upstairs, you will find three more bedrooms and a family bathroom.