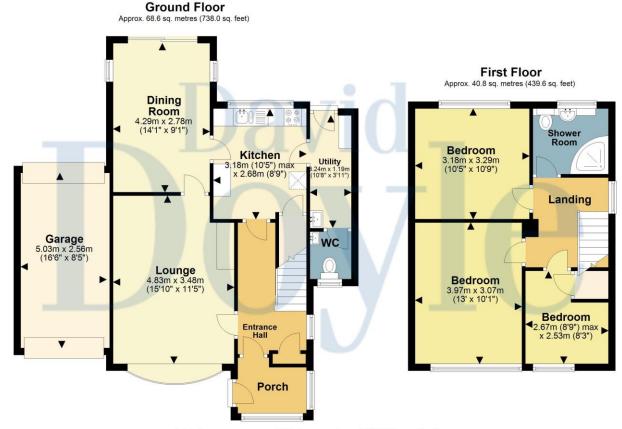

This 3 bedroom link detached family home is situated on a highly sought after road, known for its desirability and convenient location near local shops, schools, and amenities.

As you enter the property, you are greeted by a welcoming porch that leads into a spacious entrance hall. The ground floor offers a comfortable and inviting living room, a dining room overlook the beautifully landscaped rear garden, kitchen, utility room and a s a guest cloakroom. Moving to the first floor, you will find 3 bedrooms and a shower room.

## Call **01442 248671** to arrange a viewing or register an interest

Total area: approx. 109.4 sq. metres (1177.6 sq. feet)

Disclaimer - Floor plan is for marketing purposes only and is to be used as a guide - SKM Studio