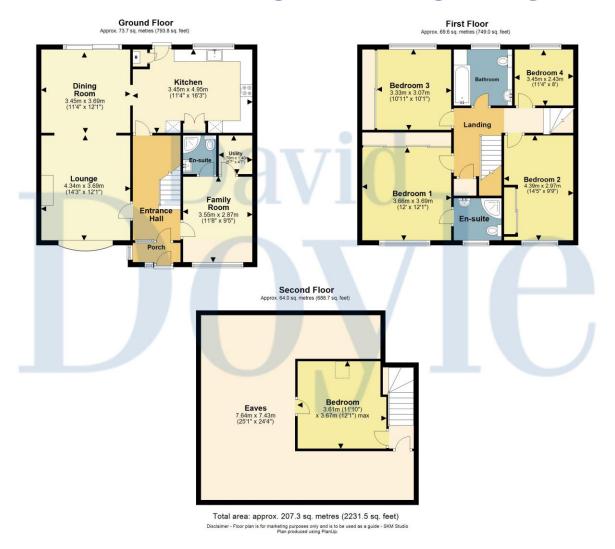

David Doyle are delighted to present to the sales market this exceptional 5/6 bedroom semi detached family home with driveway situated in this sought after residential location convenient for local shops, amenities, Apsley Lock and mainline railway station with links to London Euston. This rarely available property is being offered to the sales market for the first time in many years and is presented in excellent condition throughout. With accommodation over three floors, this property is perfect for a multi generational or growing family and comprises an entrance hall with stairs to the first floor and doors to a family room/bedroom with an ensuite shower room and useful utility room, a large dual aspect living/dining room with an attractive fire, stone mantle piece and patio doors to the rear garden. Accessed from both the hallway and dining area is the beautiful refitted fully integrated kitchen arranged with a vast range of wall and base units and coordinating quartz work surfaces. To the first floor is a

spacious landing with doors to four bedrooms, three of which have fitted wardrobes and the master with an ensuite shower room. Finishing the first floor accommodation is the large family bathroom and stairs leading to the second floor which offers a generous bedroom/living space and ample eaves storage. Externally, the rear garden is of good size and attractively arranged with a patio seating area leading to a generous lawn with mature trees, plants and shrubs, fenced boundaries and a further private paved area leading to gated side access. To the front of the property is a driveway offering off street parking and a garden area with a shingled area and attractive plant and shrub featuress. With the added benefits of gas central heating and double glazing, an appointment to view is a must to appreciate this fantastic family home.

**Ensuite Shower Room To Master Bedroom** 

Over 2200 Sq Ft Of Accommodation

Generous Living/Dining Room

Refitted Integrated Kitchen

**Gas Heating to Radiators** 

Family Room With En Suite

**Attractive Gardens** 