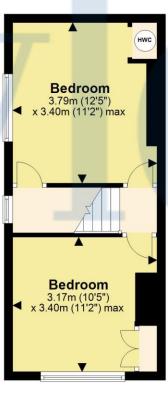

## **First Floor**

Approx. 28.0 sq. metres (301.2 sq. feet)

58 Horsecroft Road Boxmoor HP1 1PY

Boxmoor Office 45 St Johns Road Boxmoor Hemel Hempstead Herts, HP1 1QQ 01442 248671