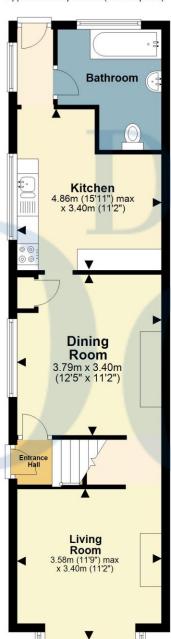

y recommended to appreciate the potential this property has to offer.

'Boxmoor Village` has a range of shopping facilities and amenities, including the Village Hall and Playhouse, restaurants, public houses and Leisure Centre. The Moor is a beautiful open space with a cricket pitch and the Grand Union Canal and River Bulbourne running through it. The mainline railway station offer an excellent service to London Euston (26 mins).

Two Double Bedroom Character Cottage

**Requiring Modernisation** 

**Premier Boxmoor Situation** 

Close To Schools & Amenities

**Two Reception Rooms** 

Mature Rear Garden

Gas Central Heating To Radiators

Viewing Advised







## Call N1/1/2 2/19671 to arrange a viewing or register an interest

## **Ground Floor**

Approx. 48.1 sq. metres (517.6 sq. feet)



## **First Floor**

Approx. 28.0 sq. metres (301.2 sq. feet)



58 Horsecroft Road Boxmoor HP1 1PY

Boxmoor Office 45 St Johns Road Boxmoor Hemel Hempstead Herts, HP1 1QQ 01442 248671