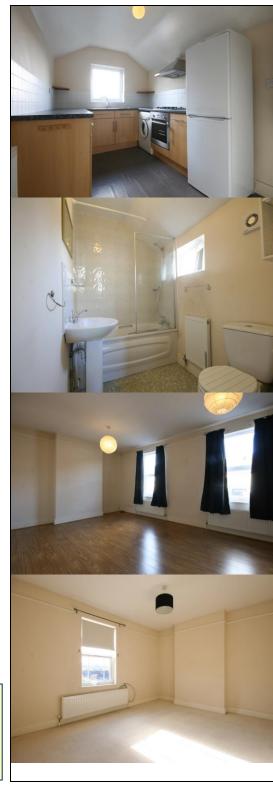

## **ENTRANCE PORCH**

**ENTRANCE HALLWAY** 

**FIRST FLOOR** 

LANDING

LOUNGE 19`0 (5.79m) x 11`1 (3.38m)

KITCHEN 11`7 (3.53m) x 8`0 (2.44m)

BEDROOM 13`0 (3.96m) x 10`10 (3.3m)

BATHROOM