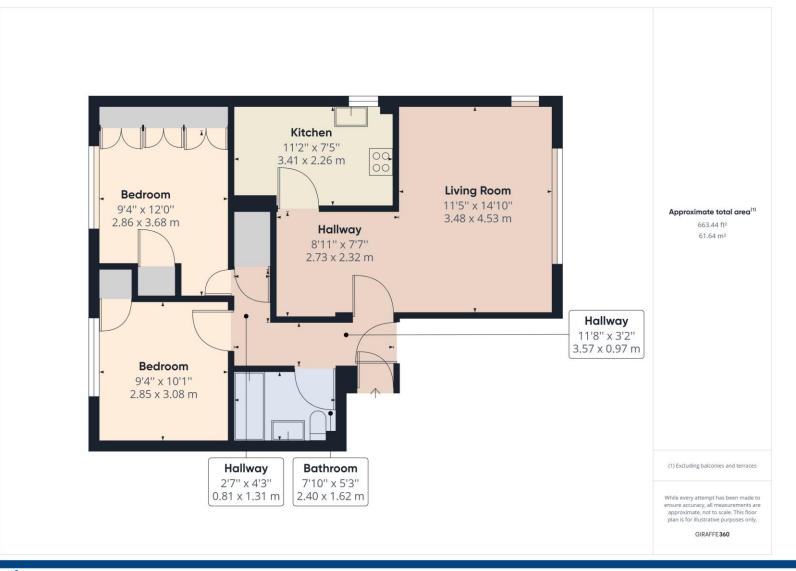

01442 248671 www.daviddoyle.co.uk boxmoor@daviddoyle.co.uk

Offers Over £290,000 leasehold

David Doyle are delighted to present to the sales market this rarely available 2 Double Bedroom top floor apartment that has been refurbished by the current owners and is situated in the ever popular River Park development in Boxmoor with beautiful views and close to the Village Centre, Moor and Mainline railway station offering excellent links to London Euston. Offered for sale with a Garage in a nearby block and the benefit of No Upper Chain, an appointment to view is recommended. Accessed via a secure communal entrance leading to a personal front door, the apartment comprises an entrance hall with 2 cupboards providing excellent storage facilities and doors to two well proportioned double bedrooms, the Master with a range of fitted wardrobes, a recently refitted family bathroom with a contemporary white suite and chrome sanitary ware and a beautiful dual aspect living/dining room offering spectacular views of the River Bulbourne and countryside beyond. Finishing the accommodation is a recently refitted kitchen with a range of high gloss units, co-ordinating tiles and work surfaces, an integrated oven and hob and space and plumbing for white goods. Externally, the property sits in lovely communal grounds. Call Now to View.

Spacious 2nd floor 2 Bedroom Apartment located in popular residential area

David Doyle Estate Agents (DD), for themselves and for the vendors of this property whose agents they are, give notice that: (1) These particulars and floorplans are set out as a general outline only for the guidance of the intending purchasers and do not constitute the whole, nor any part, of an offer or contract. (2) All descriptions, dimensions, floorplan dimensions, references to condition, necessary permissions for use and occupation, and any other details, are given in good faith and are believed to be correct at the date of compilation, but any intending purchasers should not rely on them as statements or representation of fact and must satisfy themselves as to their accuracy. (3) All plant, machinery, equipment, services, fixtures and fittings referred to were present at the date of first inspection, but have not been tested and we give no warranty or representation as to their condition, operation, or fitness for the intended purpose. (4) Any comment on council tax/rateable value, rates payable, and permitted planning use, is given in good faith from information informally supplied to us. Intending purchasers must seek confirmation direct from the relevant Local Authority. (5) No person employed by (DD) has any authority to enter into any contract, nor make or give any warranty or representation on to this property. (6) (DD) do not hold themselves responsible, in negligence or otherwise, for any loss arising from the use of these particulars, nor for any expense incurred in viewing the premises or for abortive journeys. (7) All prices are exclusive of VAT (unless otherwise stated). Terms quoted are subject to contract. NB. PLEASE NOTE that some developments are subject to management company conditions and charges. Solicitors are to advise of any liability/ies.