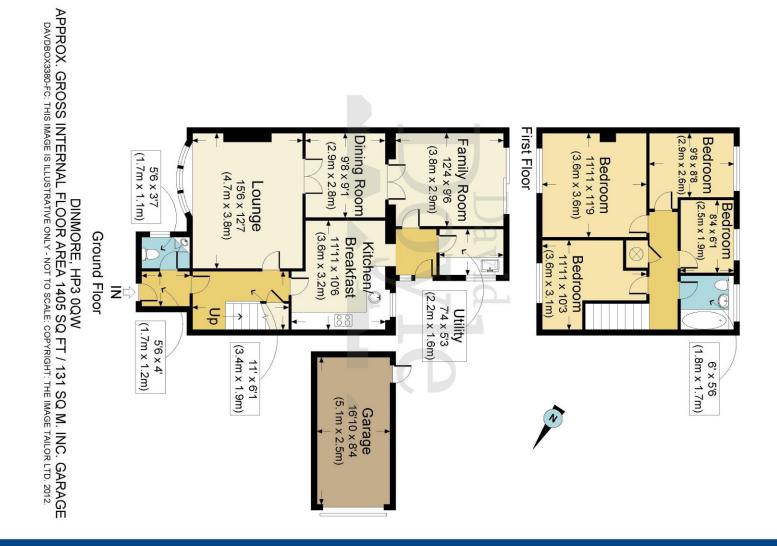

This extended 4 Bedroom extended semi detached family home is situated in this sought after cul de sac in the popular 'Village' of Bovingdon. The property is conveniently located for local shops, schooling and local amenities. The ground floor is arranged with a welcoming Entrance Hall, Living Room, Family Room, Dining Room, Kitchen, Utility Room and a Guest Cloak Room. The first floor boasts 4 Bedrooms and a Family Bathroom. With both front and rear Gardens viewing is highly recommended.

**Extended 4 Bedroom Semi Detached** 

Cul de sac situation

Sought after area of Bovingdon

**Living Room. Dining Room** 

**Family Room** 

Kitchen. Utility Room

First floor Bathroom and downstairs Guest

**Cloak Room** 

**Front and rear Gardens** 

Garage