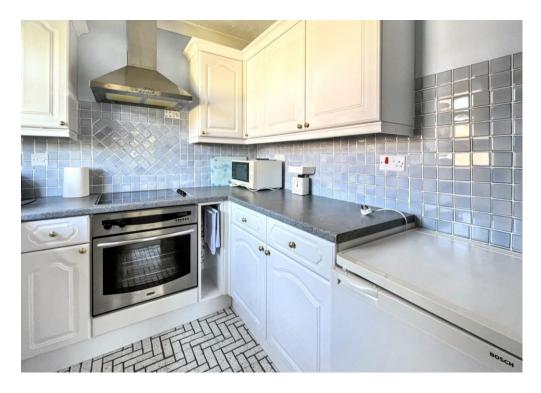

The reception room serves as a living/dining room and boasts dual aspect double glazed windows. The kitchen is modern and bright, while the double bedroom offers a large double glazed window and a built-in storage cupboard. The bathroom is also modern and equipped with a white suite. The heating system is electric and centralised.