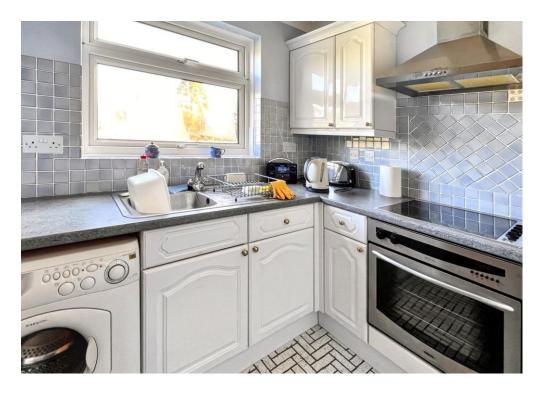

The reception room serves as a living/dining room and boasts dual aspect double glazed windows. The kitchen is modern and bright, while the double bedroom offers a large double glazed window and a built-in storage cupboard. The bathroom is also modern and equipped with a white suite. The heating system is electric and centralised.