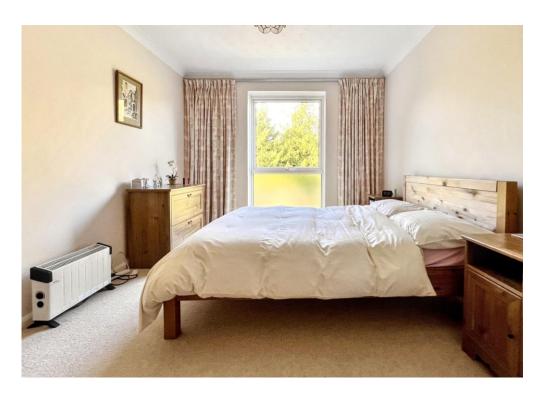

The reception room serves as a living/dining room and boasts dual aspect double glazed windows. The kitchen is modern and bright, while the double bedroom offers a large double glazed window and a built-in storage cupboard. The bathroom is also modern and equipped with a white suite. The heating system is electric and centralised.