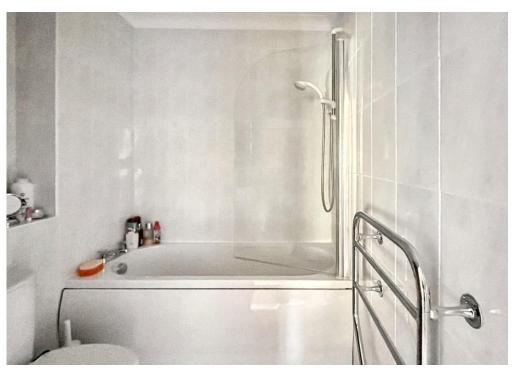

The reception room serves as a living/dining room and boasts dual aspect double glazed windows. The kitchen is modern and bright, while the double bedroom offers a large double glazed window and a built-in storage cupboard. The bathroom is also modern and equipped with a white suite. The heating system is electric and centralised.