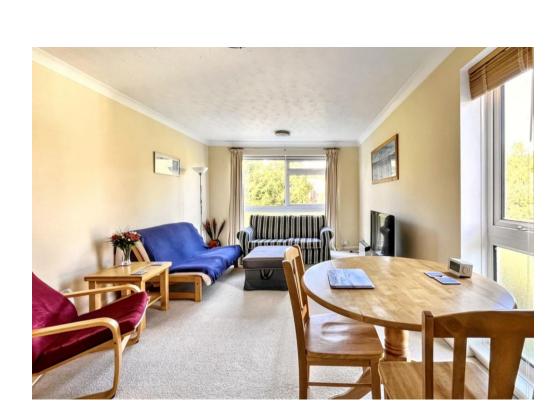

The reception room serves as a living/dining room and boasts dual aspect double glazed windows. The kitchen is modern and bright, while the double bedroom offers a large double glazed window and a built-in storage cupboard. The bathroom is also modern and equipped with a white suite. The heating system is electric and centralised.