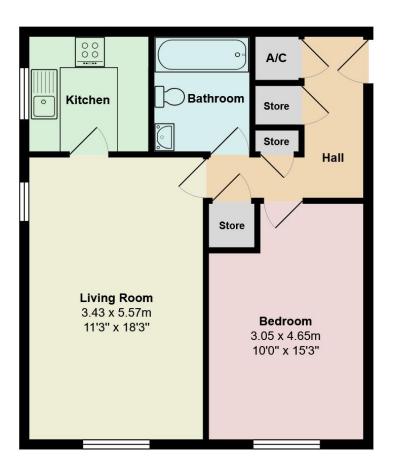

1

Apartment

1

721 sqft (67 sqm)

Leasehold

Tel: 01202 551022

Email: inf@fahren.co.uk
Web: www.fahren.co.uk

Total Area: 52.4 m<sup>2</sup> ... 564 ft<sup>2</sup>

All measurements are approximate and for display purposes only