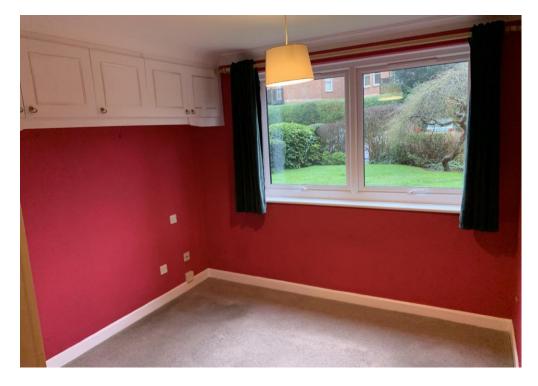

The apartment is situated on the ground floor of this retirement

block, and it has patio door access to the communal gardens.

On entering the apartment you are welcomed into a hallway providing access to 2 storage cupboards, the lounge/kitchen, the bedroom and the shower room. The open plan lounge kitchen is a good size room and has a large window and door overlooking the gardens. The bedroom is a double and benefits from built in wardrobes.