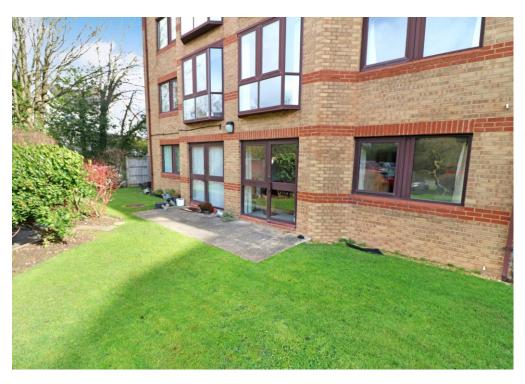

The apartment is situated on the ground floor of this retirement

block, and it has patio door access to the communal gardens.

On entering the apartment you are welcomed into a hallway providing access to 2 storage cupboards, the lounge/kitchen, the bedroom and the shower room. The open plan lounge kitchen is a good size room and has a large window and door overlooking the gardens. The bedroom is a double and benefits from built in wardrobes.