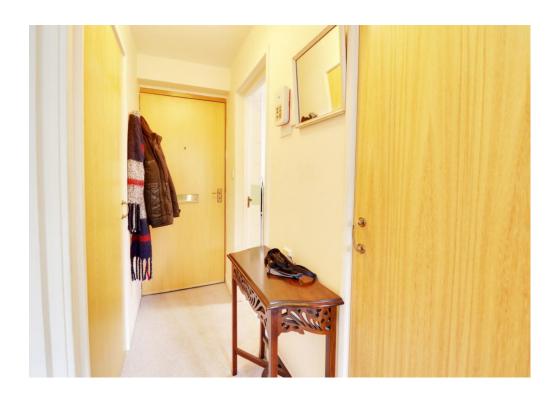

The apartment is situated on the ground floor of this retirement

block, and it has patio door access to the communal gardens.

On entering the apartment you are welcomed into a hallway providing access to 2 storage cupboards, the lounge/kitchen, the bedroom and the shower room. The open plan lounge kitchen is a good size room and has a large window and door overlooking the gardens. The bedroom is a double and benefits from built in wardrobes.