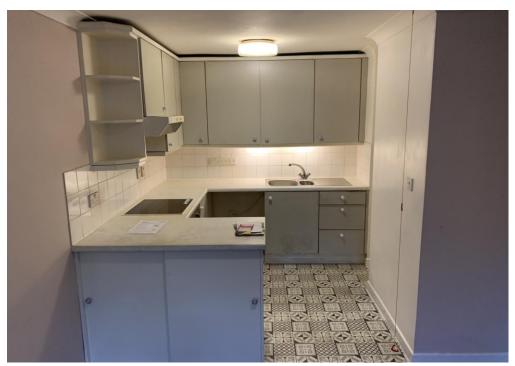

The apartment is situated on the ground floor of this retirement

block, and it has patio door access to the communal gardens.

On entering the apartment you are welcomed into a hallway providing access to 2 storage cupboards, the lounge/kitchen, the bedroom and the shower room. The open plan lounge kitchen is a good size room and has a large window and door overlooking the gardens. The bedroom is a double and benefits from built in wardrobes.