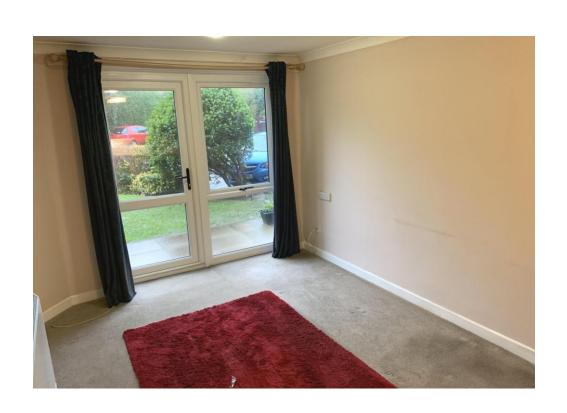

The apartment is situated on the ground floor of this retirement

block, and it has patio door access to the communal gardens.

On entering the apartment you are welcomed into a hallway providing access to 2 storage cupboards, the lounge/kitchen, the bedroom and the shower room. The open plan lounge kitchen is a good size room and has a large window and door overlooking the gardens. The bedroom is a double and benefits from built in wardrobes.