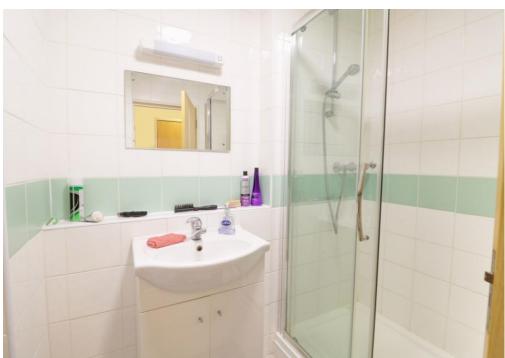

The apartment is situated on the ground floor of this retirement

block, and it has patio door access to the communal gardens.

On entering the apartment you are welcomed into a hallway providing access to 2 storage cupboards, the lounge/kitchen, the bedroom and the shower room. The open plan lounge kitchen is a good size room and has a large window and door overlooking the gardens. The bedroom is a double and benefits from built in wardrobes.