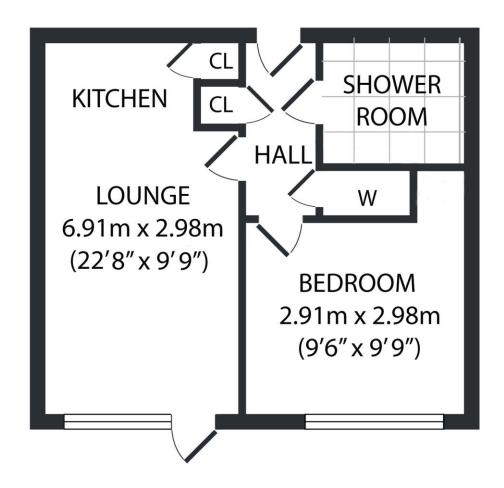

0

Apartment

431 sqft (40 sqm)

Leasehold

The apartment is situated on the ground floor of this retirement

block, and it has patio door access to the communal gardens.

On entering the apartment you are welcomed into a hallway providing access to 2 storage cupboards, the lounge/kitchen, the bedroom and the shower room. The open plan lounge kitchen is a good size room and has a large window and door overlooking the gardens. The bedroom is a double and benefits from built in wardrobes.

## Total area: approx. 40 sq. meters (431 sq. feet)

This floor plan is for illustrative purposes and layout guidance only. It is not drawn to scale. Dimensions should not be used for carpet or flooring sizes and are not intended to form part of any contract.