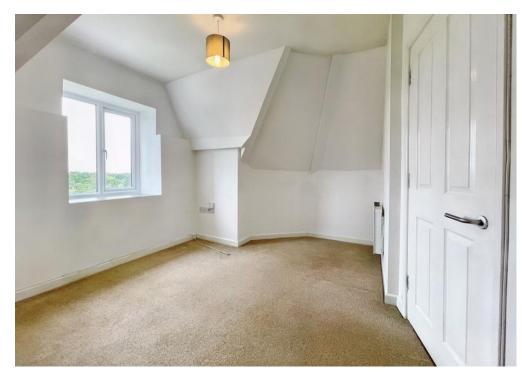

The flat is accessed via a security entry phone with stairs to all floors. The apartment is located on the top floor of the block.

The apartment comprises a modern fitted kitchen with hob and oven, washing machine and under-counter fridge. There is a modern shower room, loft storage, good size bedroom and a cozy living room