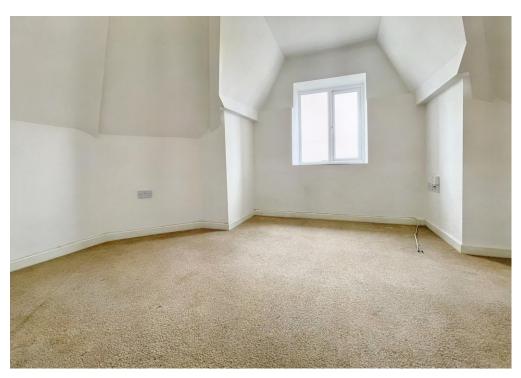

The flat is accessed via a security entry phone with stairs to all floors. The apartment is located on the top floor of the block.

The apartment comprises a modern fitted kitchen with hob and oven, washing machine and under-counter fridge. There is a modern shower room, loft storage, good size bedroom and a cozy living room