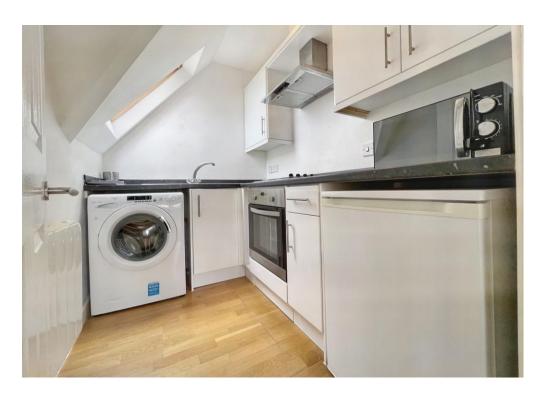

The flat is accessed via a security entry phone with stairs to all floors. The apartment is located on the top floor of the block.

The apartment comprises a modern fitted kitchen with hob and oven, washing machine and under-counter fridge. There is a modern shower room, loft storage, good size bedroom and a cozy living room