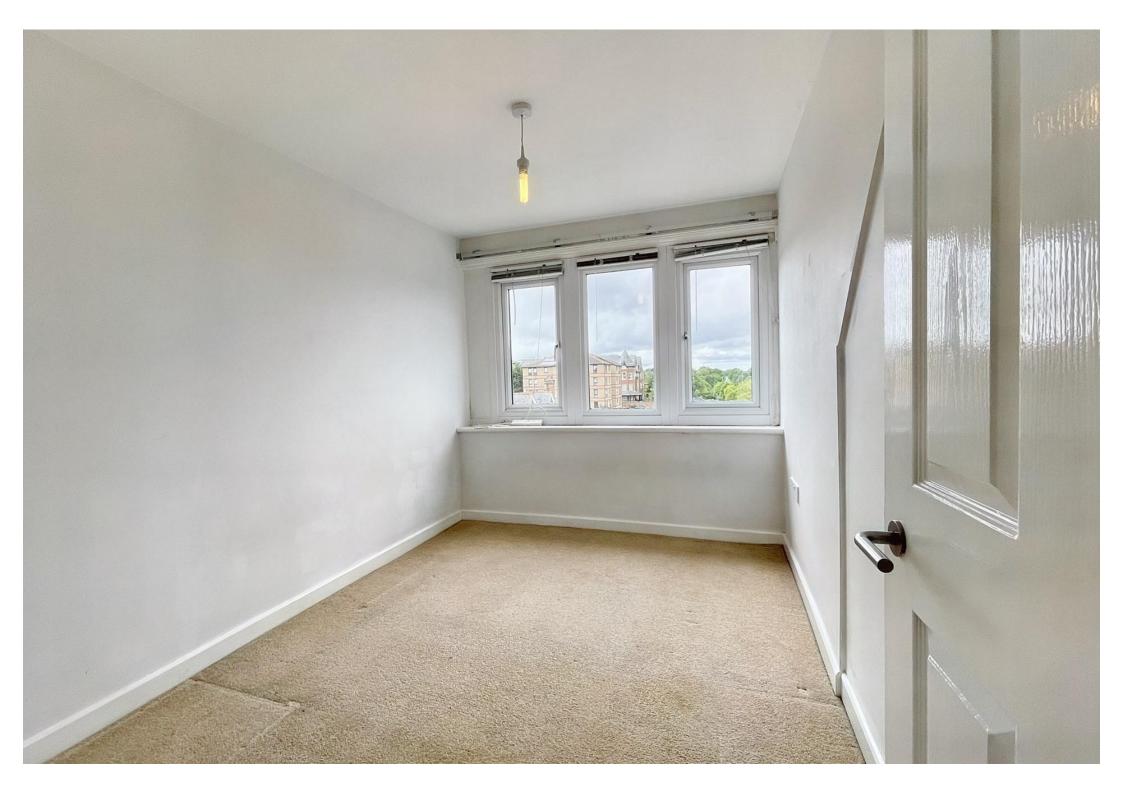

The flat is accessed via a security entry phone with stairs to all floors. The apartment is located on the top floor of the block.

The apartment comprises a modern fitted kitchen with hob and oven, washing machine and under-counter fridge. There is a modern shower room, loft storage, good size bedroom and a cozy living room