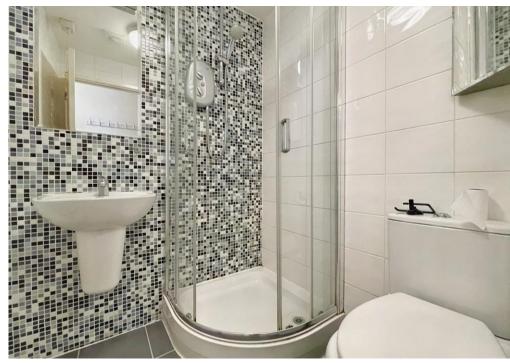

The flat is accessed via a security entry phone with stairs to all floors. The apartment is located on the top floor of the block.

The apartment comprises a modern fitted kitchen with hob and oven, washing machine and under-counter fridge. There is a modern shower room, loft storage, good size bedroom and a cozy living room