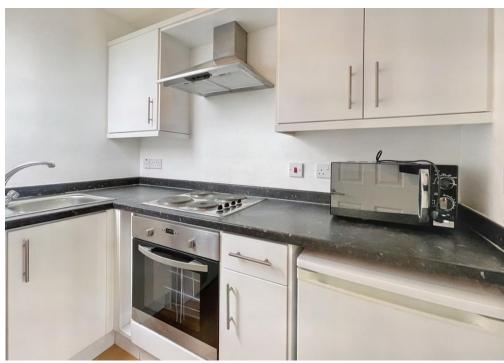

The flat is accessed via a security entry phone with stairs to all floors. The apartment is located on the top floor of the block.

The apartment comprises a modern fitted kitchen with hob and oven, washing machine and under-counter fridge. There is a modern shower room, loft storage, good size bedroom and a cozy living room