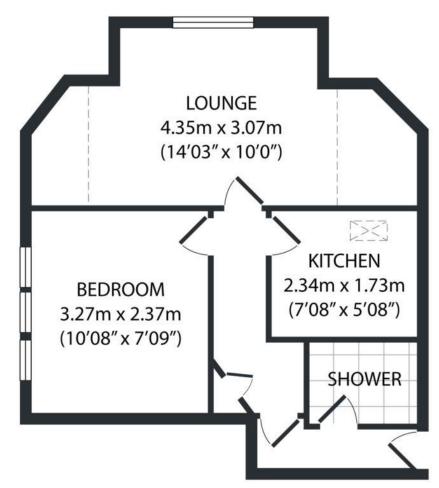

Tel: 01202 551022

Email: inf@fahren.co.uk
Web: www.fahren.co.uk

Total area: approx. 25.13 sq. meters (270.4 sq. feet)

This floor plan is for illustrative purposes and layout guidance only. It is not drawn to scale. Dimensions should not be used for carpet or flooring sizes and are not intended to form part of any contract.