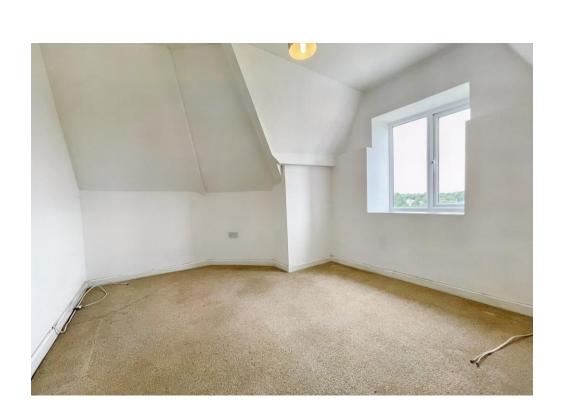

The flat is accessed via a security entry phone with stairs to all floors. The apartment is located on the top floor of the block.

The apartment comprises a modern fitted kitchen with hob and oven, washing machine and under-counter fridge. There is a modern shower room, loft storage, good size bedroom and a cozy living room