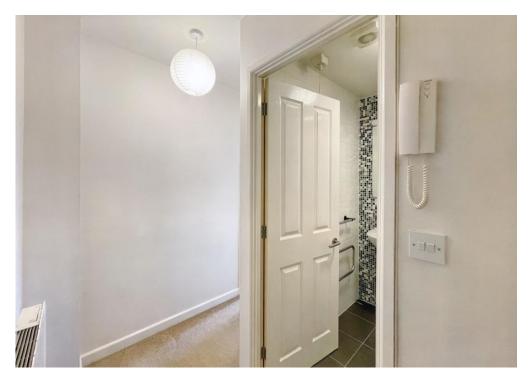

The flat is accessed via a security entry phone with stairs to all floors. The apartment is located on the top floor of the block.

The apartment comprises a modern fitted kitchen with hob and oven, washing machine and under-counter fridge. There is a modern shower room, loft storage, good size bedroom and a cozy living room