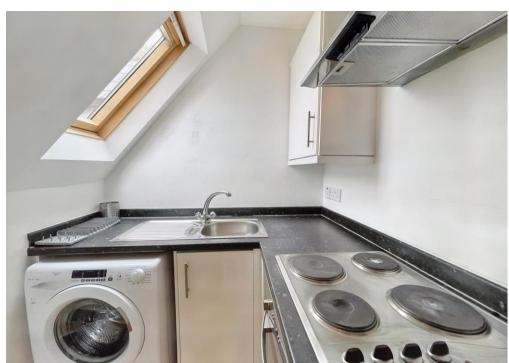

The flat is accessed via a security entry phone with stairs to all floors. The apartment is located on the top floor of the block.

The apartment comprises a modern fitted kitchen with hob and oven, washing machine and under-counter fridge. There is a modern shower room, loft storage, good size bedroom and a cozy living room