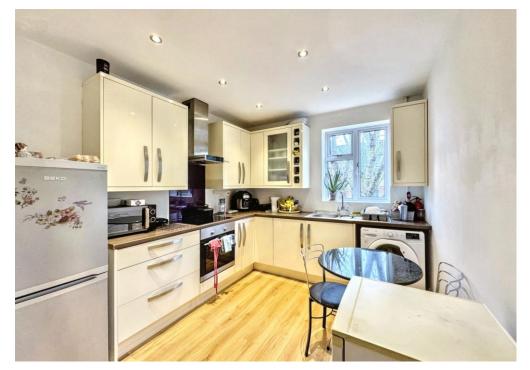

## **Meyrick Park , Bournemouth\* Sought After Location\*** Price £210,000

A Spacious & Well Presented Mansion Apartment | Highly Sought After Meyrick Park Location | Lift / Character Communal Hallway | Entrance Hall/ Storage | Spacious Living/Dining Room With Bay Window | Modern Kitchen | Two Double Bedrooms (Fitted Wardrobes in Bedroom 1) | Luxury Bathroom | Garage | Long Lease

## Meyrick Park , Bournemouth\* Sought After Location\* Price £210,000

Meyrick Park Mansions is a purpose built development of mansion apartments set in this highly sought after area of Meyrick Park. Apartment 16 is located on the second floor and can be accessed by an impressive communal hallway or lift. The apartment has undergone modernisation in recent years which includes refurbished kitchen a luxury bathroom. The apartment has been redecorated with neutral tones and benefits from UPVC double glazed windows and a garage in the block. Bodorgan Road is conveniently located with easy access to the town centre and communication links to all regions are excellent. Fahren Estate Agents highly recommend an internal viewing.