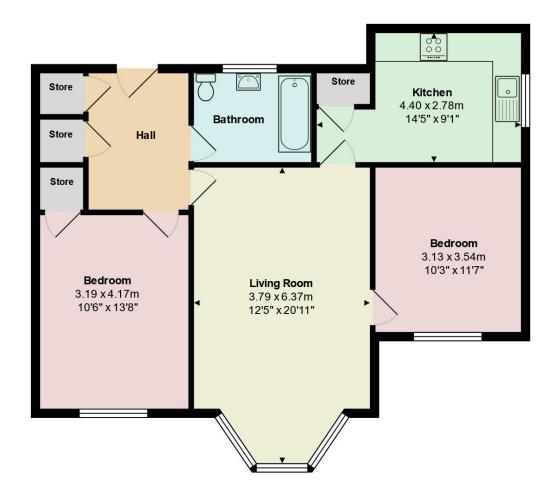

## **Meyrick Park , Bournemouth\* Sought After Location\*** Price £210,000

A Spacious & Well Presented Mansion Apartment | Highly Sought After Meyrick Park Location | Lift / Character Communal Hallway | Entrance Hall/ Storage | Spacious Living/Dining Room With Bay Window | Modern Kitchen | Two Double Bedrooms (Fitted Wardrobes in Bedroom 1) | Luxury Bathroom | Garage | Long Lease

## Meyrick Park , Bournemouth\* Sought After Location\* Price £210,000

Meyrick Park Mansions is a purpose built development of mansion apartments set in this highly sought after area of Meyrick Park. Apartment 16 is located on the second floor and can be accessed by an impressive communal hallway or lift. The apartment has undergone modernisation in recent years which includes refurbished kitchen a luxury bathroom. The apartment has been redecorated with neutral tones and benefits from UPVC double glazed windows and a garage in the block. Bodorgan Road is conveniently located with easy access to the town centre and communication links to all regions are excellent. Fahren Estate Agents highly recommend an internal viewing.

## Total Area: 74.0 m<sup>2</sup> ... 797 ft<sup>2</sup> All measurements are approximate and for display purposes only