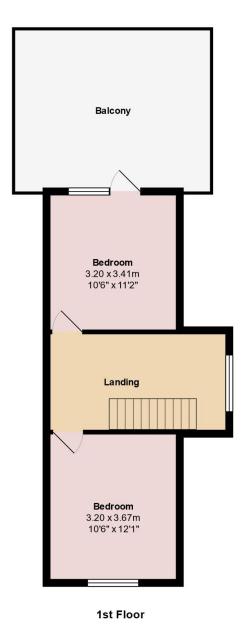

## Castle Lane West, Bournemouth **Price £495,000**

Superb Detached Chalet Home For Sale | Entrance Hall | Superbly Appointed | Living Room & Dining Room | Stunning Modern Kitchen | Accommodation Over Two Floors | Three Bedrooms | Modern Bathroom Suite | South Facing Garden & Balcony | Ample Driveway Parking

The property comprises of three well-proportioned bedrooms over two floors, all beautifully decorated. The family bathroom is well-appointed and features modern fixtures and fittings, complementing the contemporary style of the property.