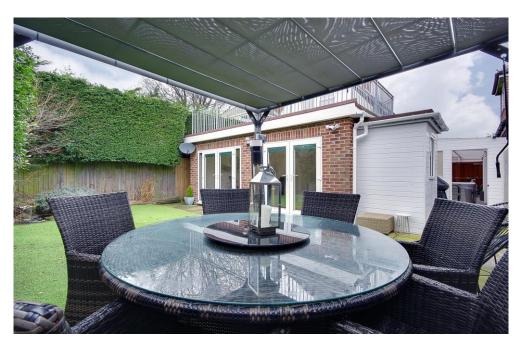

The kitchen is modernized and equipped with high quality fixtures and appliances, undoubtedly a family favourite spot. The garden is south facing and well-maintained.

Parking is ample for 3 or 4 on the driveway.