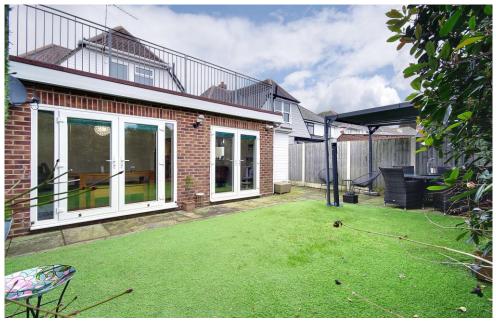

The kitchen is modernized and equipped with high quality fixtures and appliances, undoubtedly a family favourite spot. The garden is south facing and well-maintained.

Parking is ample for 3 or 4 on the driveway.