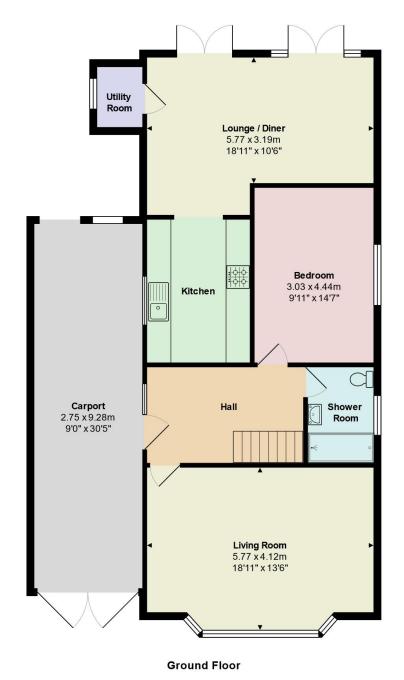

## Castle Lane West, Bournemouth **Price £495,000**

Superb Detached Chalet Home For Sale | Entrance Hall | Superbly Appointed | Living Room & Dining Room | Stunning Modern Kitchen | Accommodation Over Two Floors | Three Bedrooms | Modern Bathroom Suite | South Facing Garden & Balcony | Ample Driveway Parking

3

Detached

**↑** 

1238 sqft (115 sqm)

The property comprises of three well-proportioned bedrooms over two floors, all beautifully decorated. The family bathroom is well-appointed and features modern fixtures and fittings, complementing the contemporary style of the property.

The kitchen is modernized and equipped with high quality fixtures and appliances, undoubtedly a family favourite spot. The garden is south facing and well-maintained.

Parking is ample for 3 or 4 on the driveway.