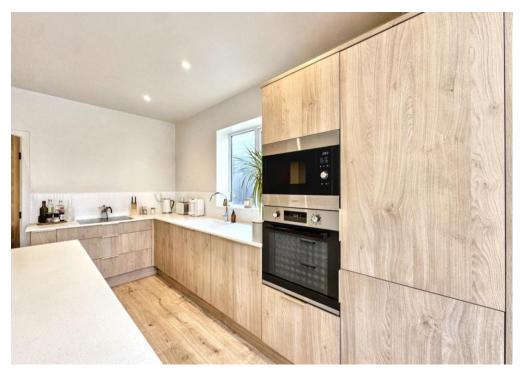

The property has had a large rear extension creating the perfect open plan entertainment space while maintaining a cozy atmosphere with warm decorative choices. The kitchen is fitted with an integrated fridge freezer, oven and microwave, induction hob and a centerpiece island, there are 2 large roof lanterns which allow light to stream into the room and there is ample space for a dining and sitting room area.