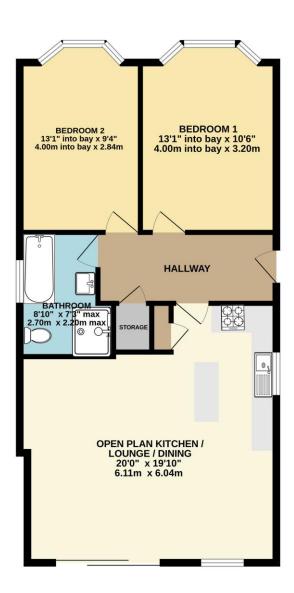

The accommodation comprises an entrance hall providing access to all rooms, a large open plan kitchen/diner/lounge, 2 double bedroom bay window rooms and a luxury fitted 4 piece bathroom. There are also 2 fitted storage cupboards.

## Fahren

GROUND FLOOR 776 sq.ft. (72.1 sq.m.) approx.

TOTAL FLOOR AREA : 776 sq.ft. (72.1 sq.m.) approx. Whiles every attempt has been made to ensure the accuracy of the flooplan contained here, measurements of doors, wholews, rooms and any other items are approximate and no responsibility is taken for any error, omission or mis-statement. This plan is for illustrative purposes only and should be used as such by any prospective purchaser. The services, systems and appliances shown have not been tested and no guarantee as to their operability of efficiency can be given. Made with keropks (2025)