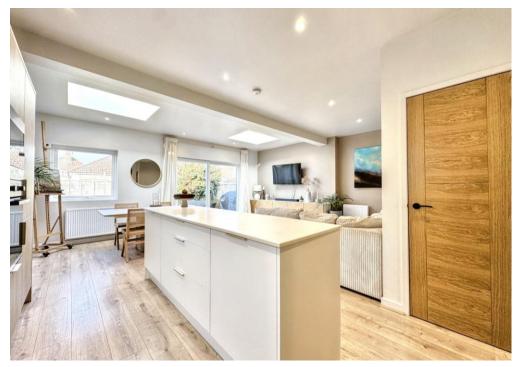

The accommodation comprises an entrance hall providing access to all rooms, a large open plan kitchen/diner/lounge, 2 double bedroom bay window rooms and a luxury fitted 4 piece bathroom. There are also 2 fitted storage cupboards.

The property has had a large rear extension creating the perfect open plan entertainment space while maintaining a cozy atmosphere with warm decorative choices. The kitchen is fitted with an integrated fridge freezer, oven and microwave, induction hob and a centerpiece island, there are 2 large roof lanterns which allow light to stream into the room and there is ample space for a dining and sitting room area.