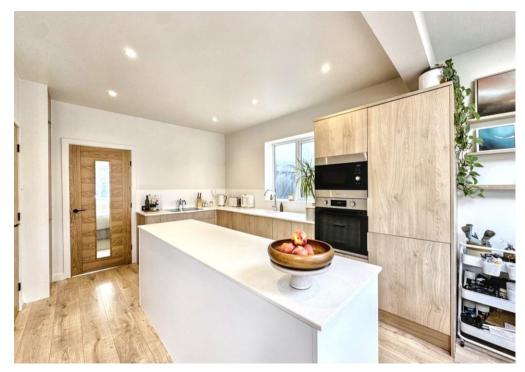

The property has had a large rear extension creating the perfect open plan entertainment space while maintaining a cozy atmosphere with warm decorative choices. The kitchen is fitted with an integrated fridge freezer, oven and microwave, induction hob and a centerpiece island, there are 2 large roof lanterns which allow light to stream into the room and there is ample space for a dining and sitting room area.