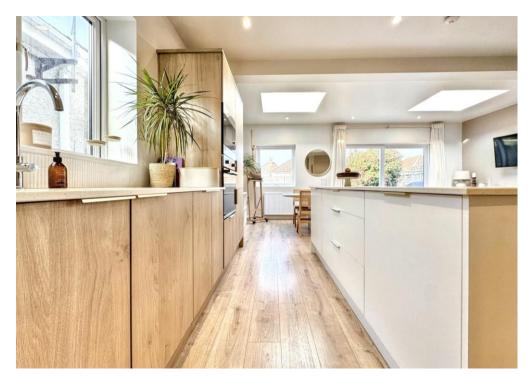

The accommodation comprises an entrance hall providing access to all rooms, a large open plan kitchen/diner/lounge, 2 double bedroom bay window rooms and a luxury fitted 4 piece bathroom. There are also 2 fitted storage cupboards.

The property has had a large rear extension creating the perfect open plan entertainment space while maintaining a cozy atmosphere with warm decorative choices. The kitchen is fitted with an integrated fridge freezer, oven and microwave, induction hob and a centerpiece island, there are 2 large roof lanterns which allow light to stream into the room and there is ample space for a dining and sitting room area.