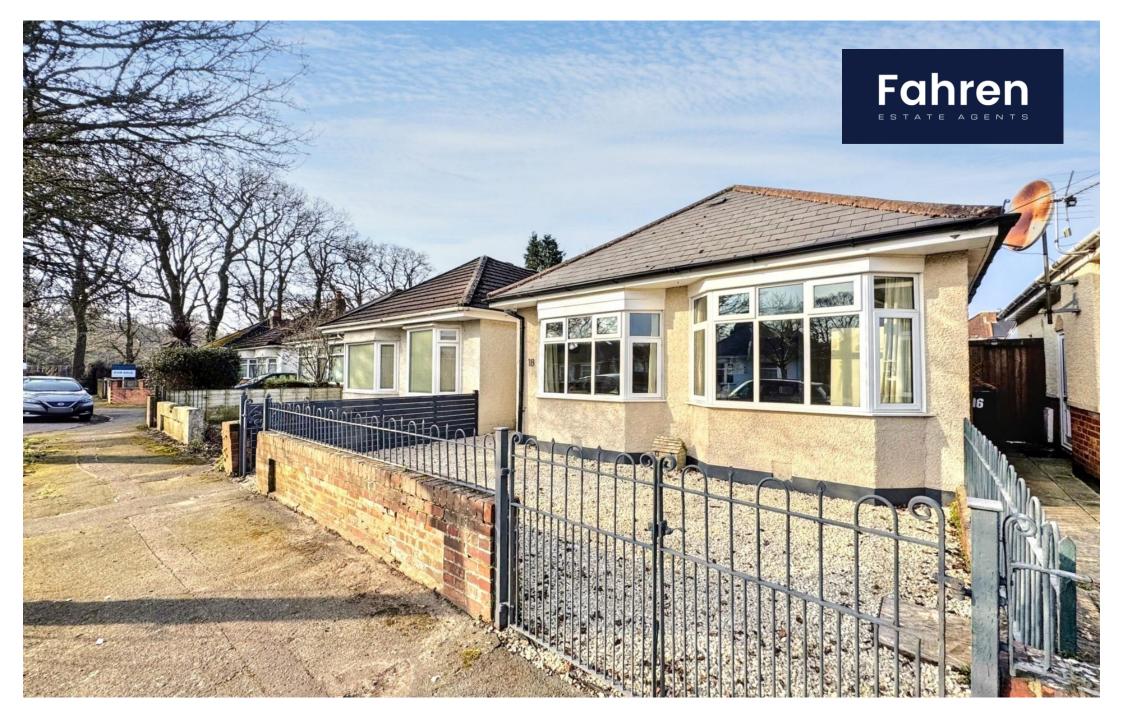

18 Evershot Road, Bournemouth, BH8 9PB Offers Over £375,000 Freehold

## Evershot Road, Bournemouth, Extended bungalow near Castlepoint

Offers Over £375,000

TWO BEDROOM DETACHED BUNGALOW | FULLY RENOVATED | LUXURY BATHROOM SUITE | MODERN KITCHEN WITH INTEGRATED APPLIANCES | LOW MAINTENANCE GARDEN | BAY WINDOWS IN BOTH BEDROOMS | CLOSE TO CASTLEPOINT AND SCHOOLS | QUIET ROAD | A MUST VIEW PROPERTY | LARGE REAR EXTENSION WITH SKYLIGHTS

## **Evershot Road, Bournemouth, Extended bungalow near Castlepoint** Offers Over £375,000

Fahren Estate Agents are delighted to present to the market this stunning example of an extended 2 bedroom detached bungalow near Castlepoint Shopping Centre. The property has been extensively modernised and refurbished by the current owners and it makes a fantastic home being situated in a quiet residential area.

The rear extension leads onto a sunny rear garden with decking and Astro turf. The garden is west facing.

The property is situated in Evershot Road which is a quiet residential road located close to Castlepoint shopping centre, Bournemouth Grammar School, Queens Park primary school and there are excellent transport links to JP Morgan and Bournemouth Hospital.