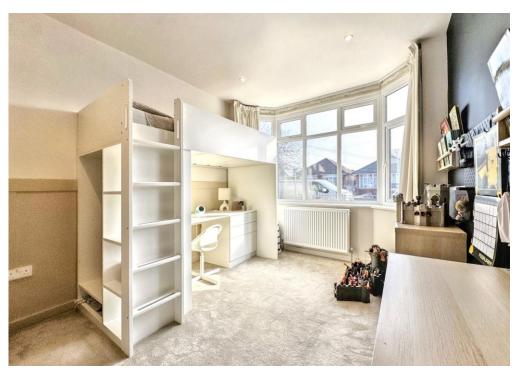

The accommodation comprises an entrance hall providing access to all rooms, a large open plan kitchen/diner/lounge, 2 double bedroom bay window rooms and a luxury fitted 4 piece bathroom. There are also 2 fitted storage cupboards.