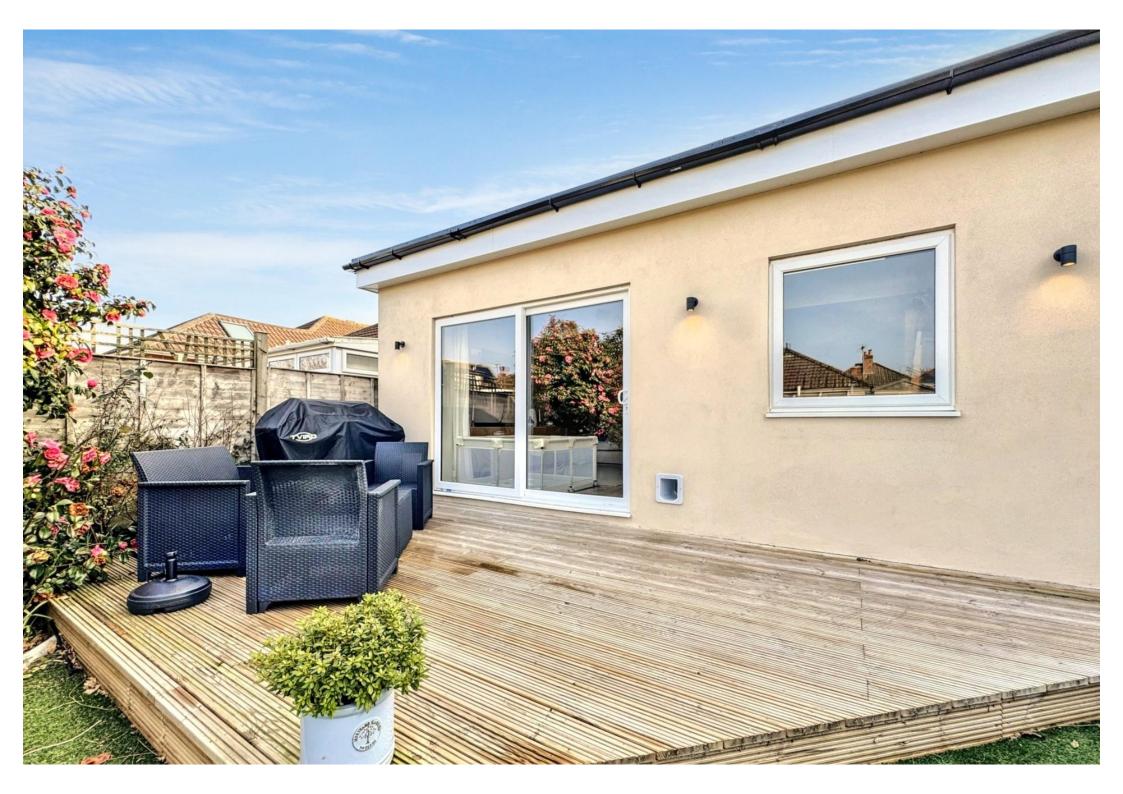

The rear extension leads onto a sunny rear garden with decking and Astro turf. The garden is west facing.

The property is situated in Evershot Road which is a quiet residential road located close to Castlepoint shopping centre, Bournemouth Grammar School, Queens Park primary school and there are excellent transport links to JP Morgan and Bournemouth Hospital.