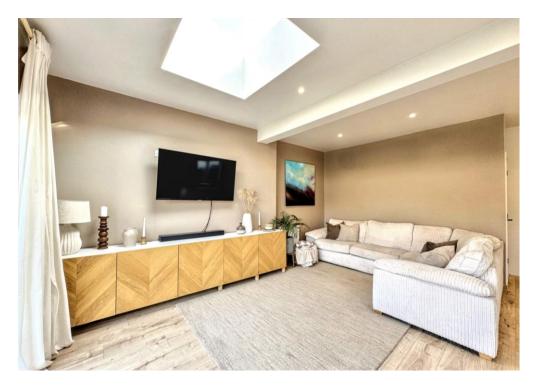

The accommodation comprises an entrance hall providing access to all rooms, a large open plan kitchen/diner/lounge, 2 double bedroom bay window rooms and a luxury fitted 4 piece bathroom. There are also 2 fitted storage cupboards.

The property has had a large rear extension creating the perfect open plan entertainment space while maintaining a cozy atmosphere with warm decorative choices. The kitchen is fitted with an integrated fridge freezer, oven and microwave, induction hob and a centerpiece island, there are 2 large roof lanterns which allow light to stream into the room and there is ample space for a dining and sitting room area.