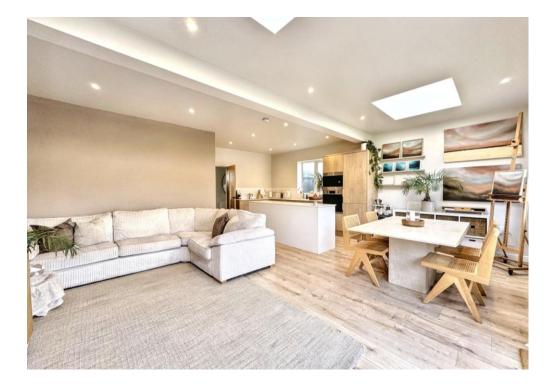

The accommodation comprises an entrance hall providing access to all rooms, a large open plan kitchen/diner/lounge, 2 double bedroom bay window rooms and a luxury fitted 4 piece bathroom. There are also 2 fitted storage cupboards.

The property has had a large rear extension creating the perfect open plan entertainment space while maintaining a cozy atmosphere with warm decorative choices. The kitchen is fitted with an integrated fridge freezer, oven and microwave, induction hob and a centerpiece island, there are 2 large roof lanterns which allow light to stream into the room and there is ample space for a dining and sitting room area.