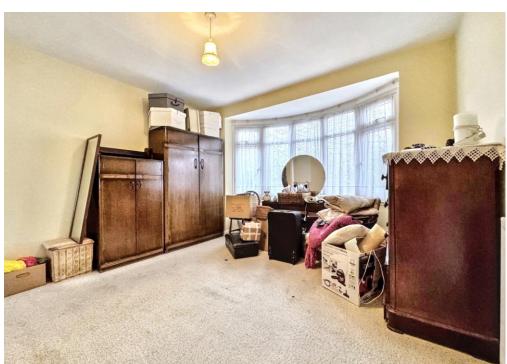

A brief overview of the property. The accommodation consists of a hallway, lounge, dining room, kitchen, conservatory, cloakroom, three bedrooms, and a bathroom. Additionally, there is a boarded loft space, front and side gardens, ample off-road parking, and a detached garage. The property

benefits from double-glazed windows and gas central heating.

Some of the character features of the property include imposing bay windows, an oak front door, and parquet flooring on the ground floor. The detached garage has a pitched tiled roof and is in need of modernisation.