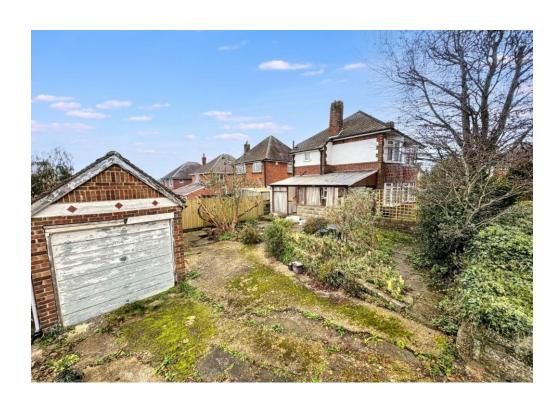

A brief overview of the property. The accommodation consists of a hallway, lounge, dining room, kitchen, conservatory, cloakroom, three bedrooms, and a bathroom. Additionally, there is a boarded loft space, front and side gardens, ample off-road parking, and a detached garage. The property

benefits from double-glazed windows and gas central heating.

Some of the character features of the property include imposing bay windows, an oak front door, and parquet flooring on the ground floor. The detached garage has a pitched tiled roof and is in need of modernisation.