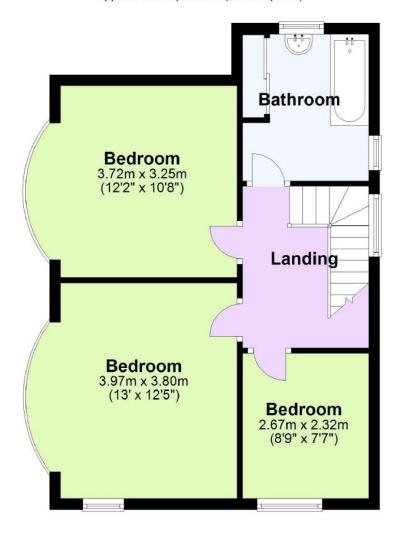

A brief overview of the property. The accommodation consists of a hallway, lounge, dining room, kitchen, conservatory, cloakroom, three bedrooms, and a bathroom. Additionally, there is a boarded loft space, front and side gardens, ample off-road parking, and a detached garage. The property

## First Floor

Approx. 46.6 sq. metres (501.9 sq. feet)