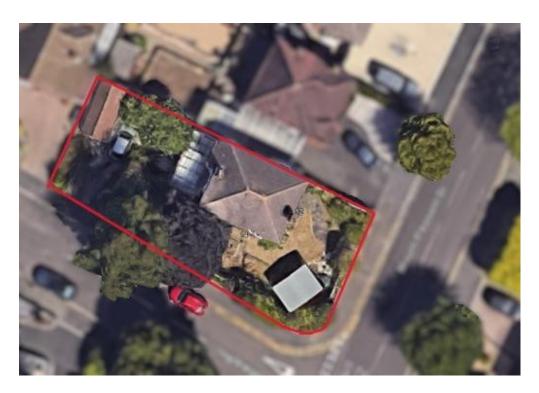

## Queens Park Border, Bournemouth

Offers Invited

A Character Detached House On a Corner Plot | In Need of Modernisation | Three Bedrooms | Two Reception Rooms | Kitchen | Conservatory | Bathroom | Gardens | Detached Garage | No Chain

A brief overview of the property. The accommodation consists of a hallway, lounge, dining room, kitchen, conservatory, cloakroom, three bedrooms, and a bathroom. Additionally, there is a boarded loft space, front and side gardens, ample off-road parking, and a detached garage. The property