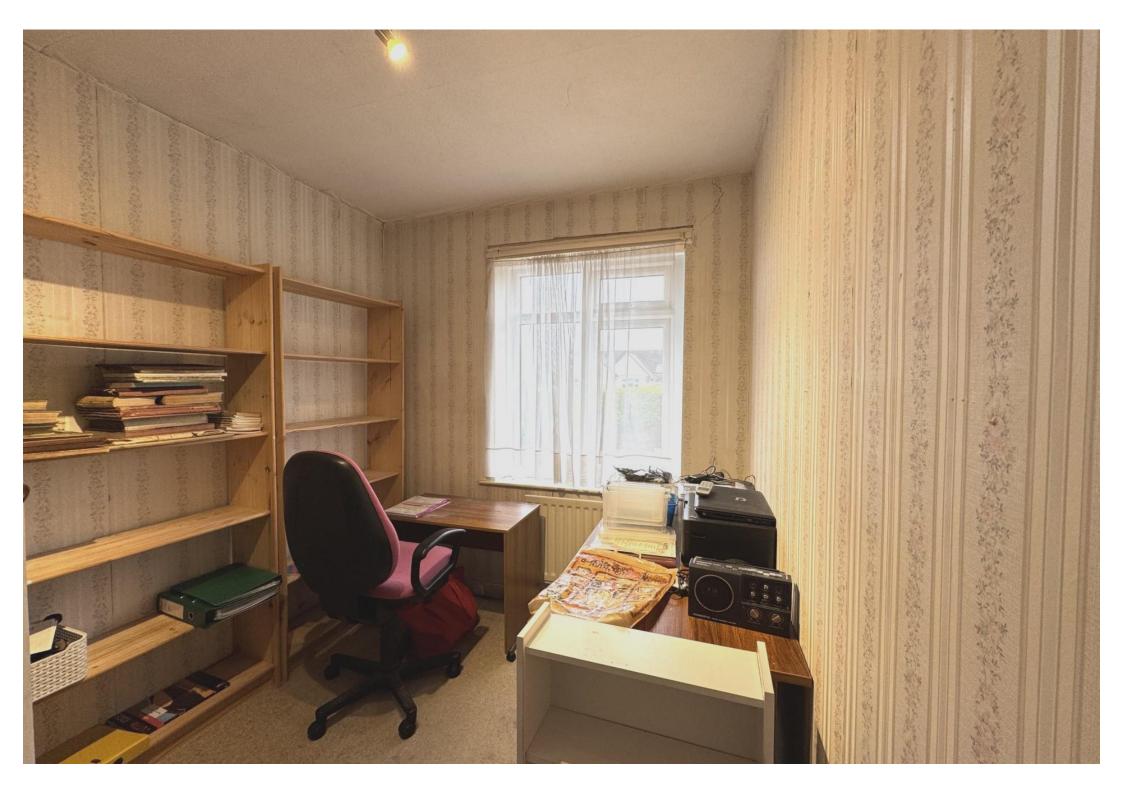

A brief overview of the property. The accommodation consists of a hallway, lounge, dining room, kitchen, conservatory, cloakroom, three bedrooms, and a bathroom. Additionally, there is a boarded loft space, front and side gardens, ample off-road parking, and a detached garage. The property

benefits from double-glazed windows and gas central heating.

Some of the character features of the property include imposing bay windows, an oak front door, and parquet flooring on the ground floor. The detached garage has a pitched tiled roof and is in need of modernisation.