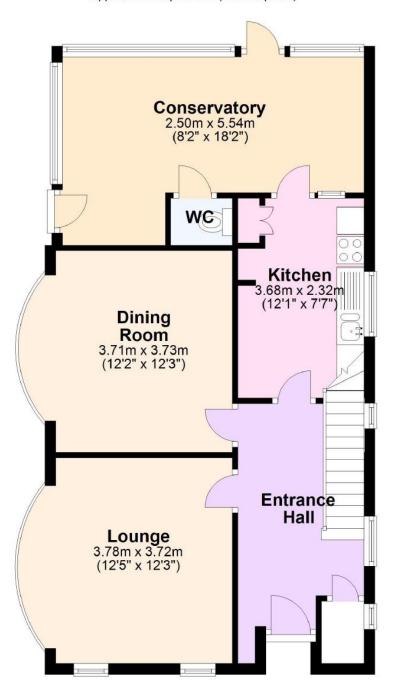

A brief overview of the property. The accommodation consists of a hallway, lounge, dining room, kitchen, conservatory, cloakroom, three bedrooms, and a bathroom. Additionally, there is a boarded loft space, front and side gardens, ample off-road parking, and a detached garage. The property

benefits from double-glazed windows and gas central heating.

Some of the character features of the property include imposing bay windows, an oak front door, and parquet flooring on the ground floor. The detached garage has a pitched tiled roof and is in need of modernisation.

## **Ground Floor**

Approx. 62.8 sq. metres (675.9 sq. feet)