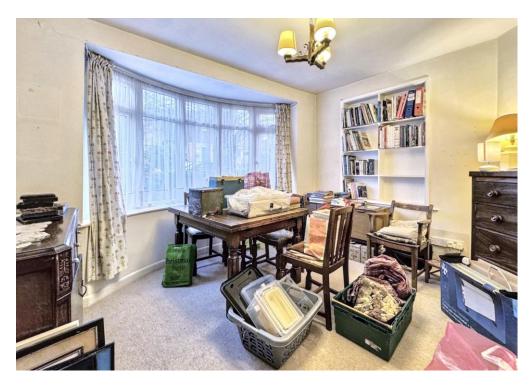

A brief overview of the property. The accommodation consists of a hallway, lounge, dining room, kitchen, conservatory, cloakroom, three bedrooms, and a bathroom. Additionally, there is a boarded loft space, front and side gardens, ample off-road parking, and a detached garage. The property

benefits from double-glazed windows and gas central heating.

Some of the character features of the property include imposing bay windows, an oak front door, and parquet flooring on the ground floor. The detached garage has a pitched tiled roof and is in need of modernisation.