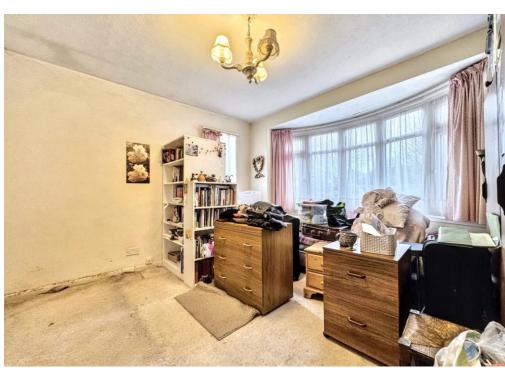

A brief overview of the property. The accommodation consists of a hallway, lounge, dining room, kitchen, conservatory, cloakroom, three bedrooms, and a bathroom. Additionally, there is a boarded loft space, front and side gardens, ample off-road parking, and a detached garage. The property

benefits from double-glazed windows and gas central heating.

Some of the character features of the property include imposing bay windows, an oak front door, and parquet flooring on the ground floor. The detached garage has a pitched tiled roof and is in need of modernisation.