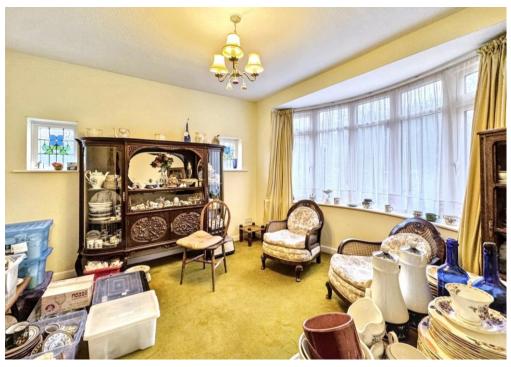

A brief overview of the property. The accommodation consists of a hallway, lounge, dining room, kitchen, conservatory, cloakroom, three bedrooms, and a bathroom. Additionally, there is a boarded loft space, front and side gardens, ample off-road parking, and a detached garage. The property

benefits from double-glazed windows and gas central heating.

Some of the character features of the property include imposing bay windows, an oak front door, and parquet flooring on the ground floor. The detached garage has a pitched tiled roof and is in need of modernisation.