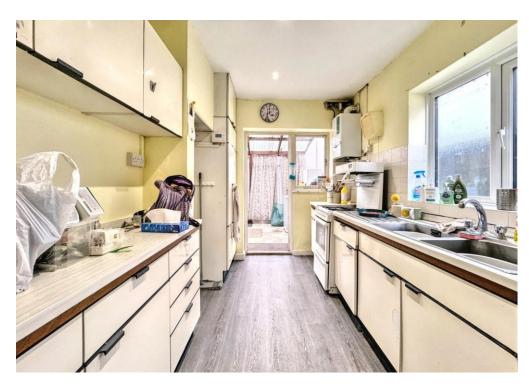

A brief overview of the property. The accommodation consists of a hallway, lounge, dining room, kitchen, conservatory, cloakroom, three bedrooms, and a bathroom. Additionally, there is a boarded loft space, front and side gardens, ample off-road parking, and a detached garage. The property

benefits from double-glazed windows and gas central heating.

Some of the character features of the property include imposing bay windows, an oak front door, and parquet flooring on the ground floor. The detached garage has a pitched tiled roof and is in need of modernisation.