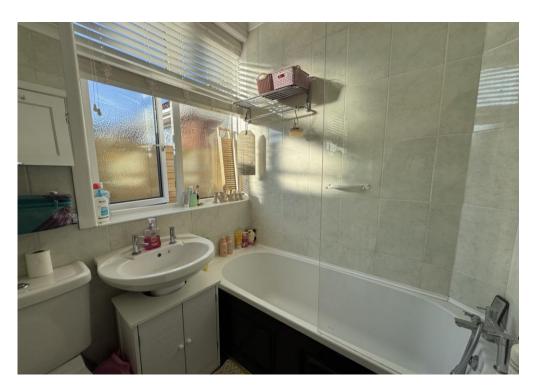

The bungalow comprises two well appointed double bedrooms, one at the front of the property with a bay window, and one at the rear overlooking the garden. The lounge is bright with a feature bay window and plenty of space to relax. The kitchen benefits from modern units, a gas hob and integrated oven providing the perfect space for cooking. There is space for a family dining table in the kitchen. There is a family bathroom off the hallway.