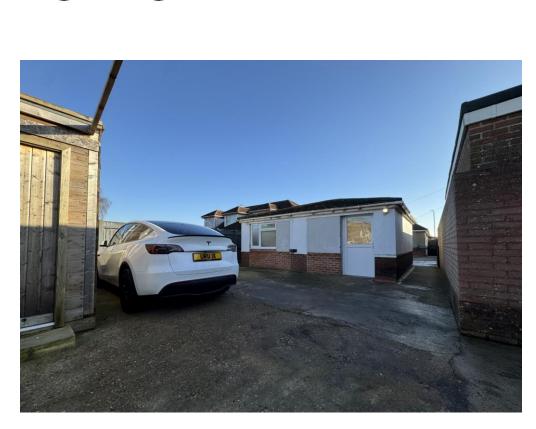

Externally there is a significant amount of space and opportunity. From Acres Road, there is a gated driveway that leads to parking for 5 cars. There is a timber and UPVC constructed storage shed which previously services the catering business. The detached out building was previously used for a popular catering business and it provides the perfect work from home opportunity whether that be a catering company, salon or office.

There is also the potential to redevelop the site STPP and extend the current bungalow. The property is within close reach of local shops and amenities.

This is a must see property to appreciate the size and possibilities of the plot.

## 2 BEDROOM BUNGALOW AND DETACHED OUTBUILDING