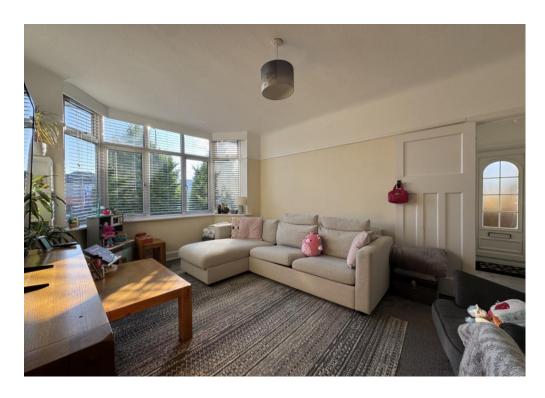

The bungalow comprises two well appointed double bedrooms, one at the front of the property with a bay window, and one at the rear overlooking the garden. The lounge is bright with a feature bay window and plenty of space to relax. The kitchen benefits from modern units, a gas hob and integrated oven providing the perfect space for cooking. There is space for a family dining table in the kitchen. There is a family bathroom off the hallway.