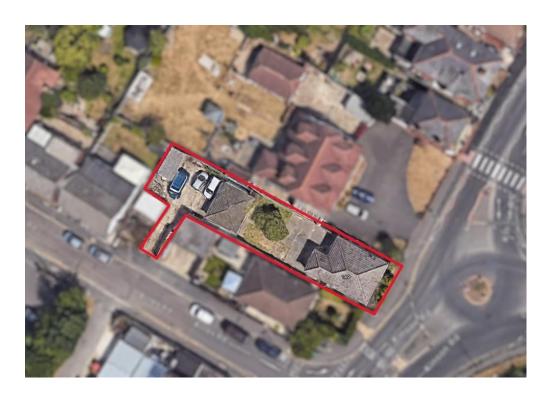

Externally there is a significant amount of space and opportunity. From Acres Road, there is a gated driveway that leads to parking for 5 cars. There is a timber and UPVC constructed storage shed which previously services the catering business. The detached out building was previously used for a popular catering business and it provides the perfect work from home opportunity whether that be a catering company, salon or office.

There is also the potential to redevelop the site STPP and extend the current bungalow. The property is within close reach of local shops and amenities.

This is a must see property to appreciate the size and possibilities of the plot.