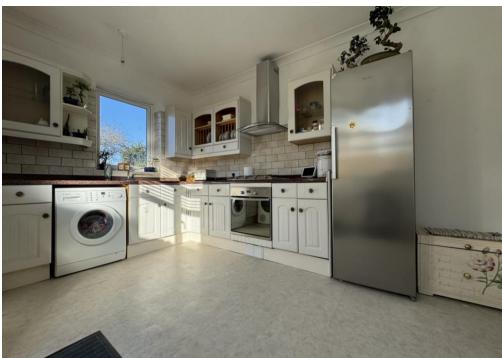

The bungalow comprises two well appointed double bedrooms, one at the front of the property with a bay window, and one at the rear overlooking the garden. The lounge is bright with a feature bay window and plenty of space to relax. The kitchen benefits from modern units, a gas hob and integrated oven providing the perfect space for cooking. There is space for a family dining table in the kitchen. There is a family bathroom off the hallway.