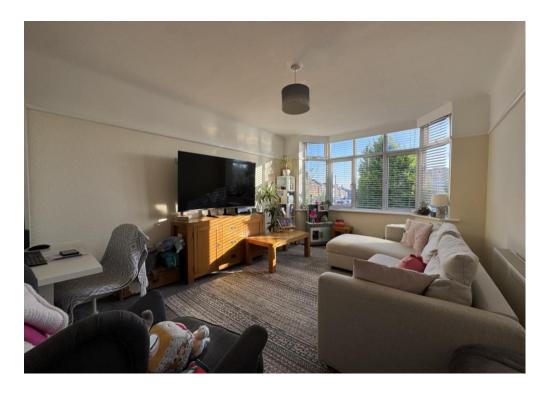

The bungalow comprises two well appointed double bedrooms, one at the front of the property with a bay window, and one at the rear overlooking the garden. The lounge is bright with a feature bay window and plenty of space to relax. The kitchen benefits from modern units, a gas hob and integrated oven providing the perfect space for cooking. There is space for a family dining table in the kitchen. There is a family bathroom off the hallway.