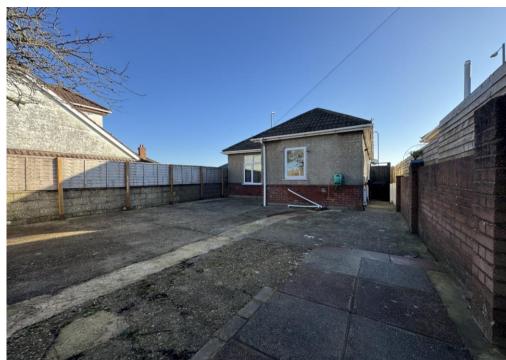

Externally there is a significant amount of space and opportunity. From Acres Road, there is a gated driveway that leads to parking for 5 cars. There is a timber and UPVC constructed storage shed which previously services the catering business. The detached out building was previously used for a popular catering business and it provides the perfect work from home opportunity whether that be a catering company, salon or office.

There is also the potential to redevelop the site STPP and extend the current bungalow. The property is within close reach of local shops and amenities.

This is a must see property to appreciate the size and possibilities of the plot.