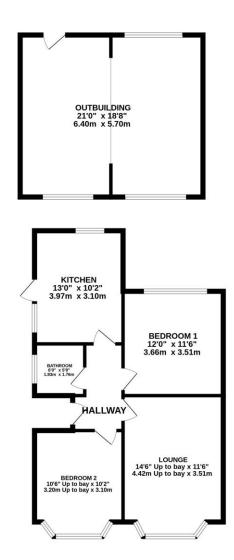

The bungalow comprises two well appointed double bedrooms, one at the front of the property with a bay window, and one at the rear overlooking the garden. The lounge is bright with a feature bay window and plenty of space to relax. The kitchen benefits from modern units, a gas hob and integrated oven providing the perfect space for cooking. There is space for a family dining table in the kitchen. There is a family bathroom off the hallway.

Externally there is a significant amount of space and opportunity. From Acres Road, there is a gated driveway that leads to parking for 5 cars. There is a timber and UPVC constructed storage shed which previously services the catering business. The detached out building was previously used for a popular catering business and it provides the perfect work from home opportunity whether that be a catering company, salon or office.

## TOTAL FLOOR AREA: 657sq.ft. (61.0 sq.m.) approx.

Whilst every attempt has been made to ensure the accuracy of the floorpain contained here, measurements of doors, windows, rooms and any other terms are approximate and no responsibility is taken for any error, or prospective purchaser. The services, systems and appliances shown have not been tested and no guarantee as to their operability or efficiency can be given.