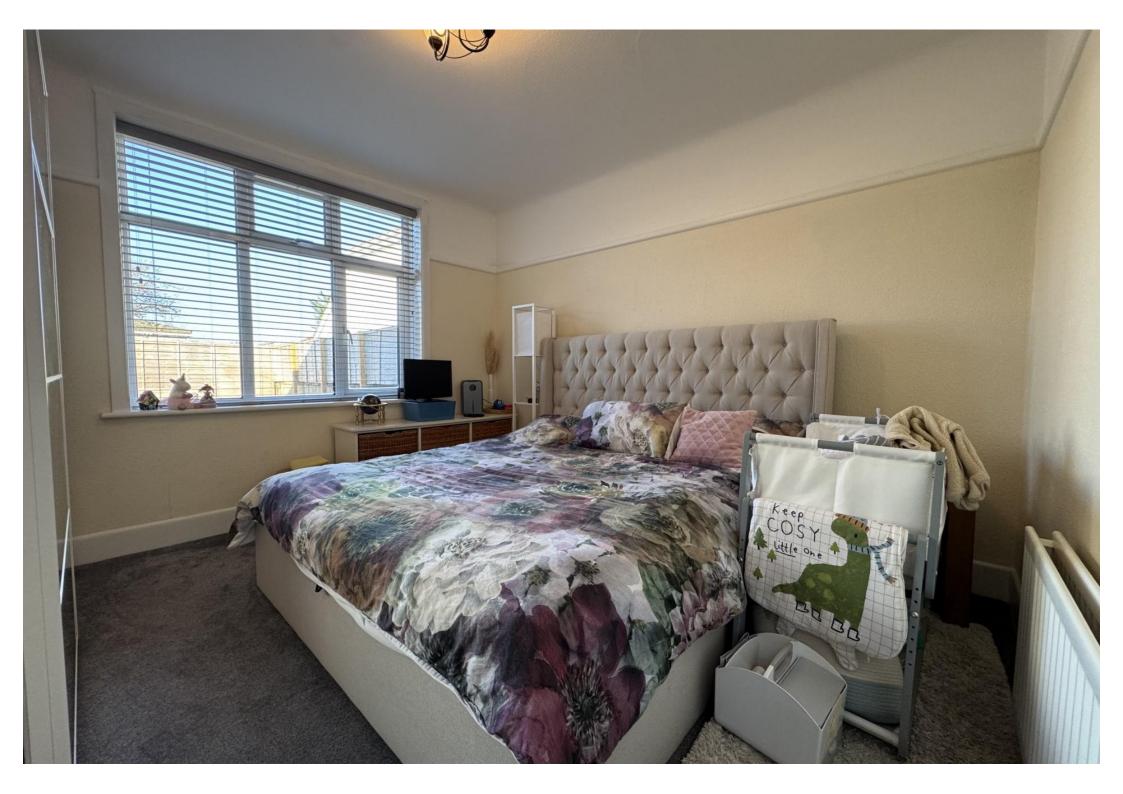

The bungalow comprises two well appointed double bedrooms, one at the front of the property with a bay window, and one at the rear overlooking the garden. The lounge is bright with a feature bay window and plenty of space to relax. The kitchen benefits from modern units, a gas hob and integrated oven providing the perfect space for cooking. There is space for a family dining table in the kitchen. There is a family bathroom off the hallway.