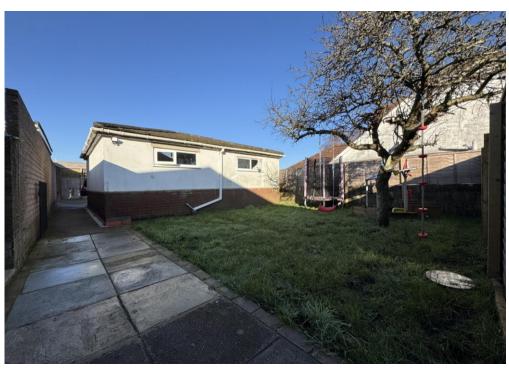

## Kinson Road, Bournemouth \*House and Out building!\* Offers Over £400,000

**Fahren** 

\*Potential Development STPP / income opportunity\*

Fahren Estate Agents are delighted to present to the market this 2 bedroom detached bungalow situated on a large plot on Kinson Road. The property benefits from a large rear garden with a detached building (previously used as a kitchen for a popular catering business). It offers fantastic potential for those looking to work from home.

Externally there is a significant amount of space and opportunity. From Acres Road, there is a gated driveway that leads to parking for 5 cars. There is a timber and UPVC constructed storage shed which previously services the catering business. The detached out building was previously used for a popular catering business and it provides the perfect work from home opportunity whether that be a catering company, salon or office.

There is also the potential to redevelop the site STPP and extend the current bungalow. The property is within close reach of local shops and amenities.

This is a must see property to appreciate the size and possibilities of the plot.