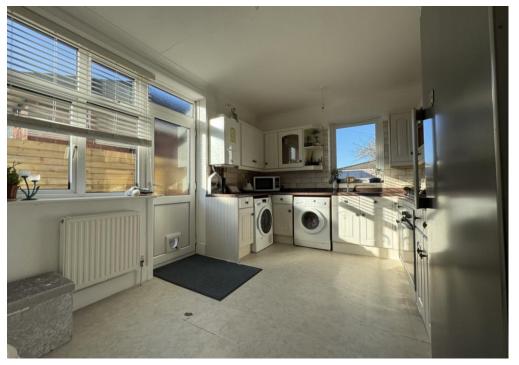

The bungalow comprises two well appointed double bedrooms, one at the front of the property with a bay window, and one at the rear overlooking the garden. The lounge is bright with a feature bay window and plenty of space to relax. The kitchen benefits from modern units, a gas hob and integrated oven providing the perfect space for cooking. There is space for a family dining table in the kitchen. There is a family bathroom off the hallway.