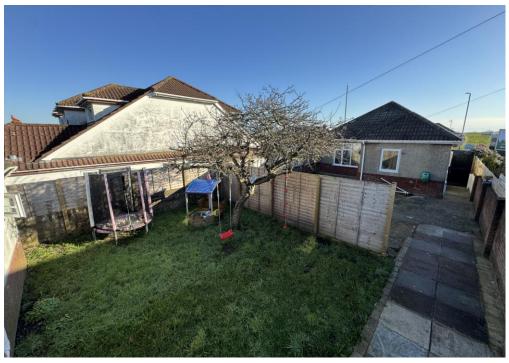

Externally there is a significant amount of space and opportunity. From Acres Road, there is a gated driveway that leads to parking for 5 cars. There is a timber and UPVC constructed storage shed which previously services the catering business. The detached out building was previously used for a popular catering business and it provides the perfect work from home opportunity whether that be a catering company, salon or office.

There is also the potential to redevelop the site STPP and extend the current bungalow. The property is within close reach of local shops and amenities.

This is a must see property to appreciate the size and possibilities of the plot.