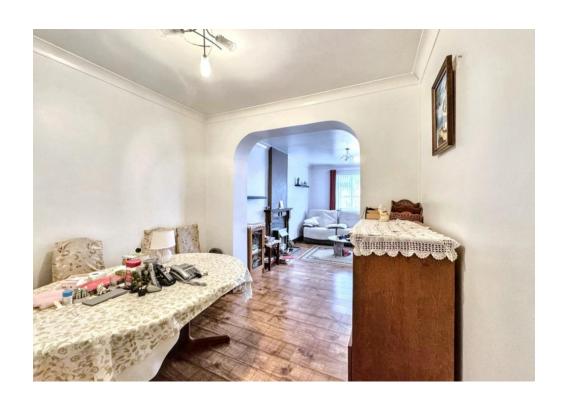

Upon entering the property, you are greeted with a bright and airy hallway leading to the reception room. The reception room is spacious and perfect for entertaining guests, with ample space for a dining table and chairs. The room is fitted with large windows, allowing natural light to flood in and create a warm and inviting atmosphere.