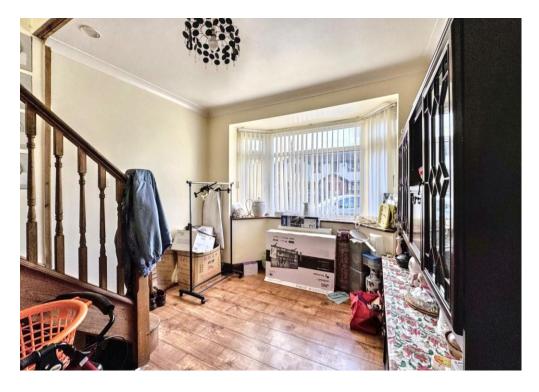

Upon entering the property, you are greeted with a bright and airy hallway leading to the reception room. The reception room is spacious and perfect for entertaining guests, with ample space for a dining table and chairs. The room is fitted with large windows, allowing natural light to flood in and create a warm and inviting atmosphere.