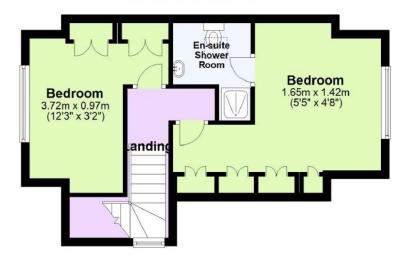

built-in wardrobes, providing ample storage space for all your belongings.

The modern bathroom is fitted with a bath, shower, toilet and sink, and is finished to a high standard with modern fixtures and fittings.

Outside, the property benefits from an easy to maintain garden with views across the park, perfect for enjoying the summer months.

The property is need of some modernisation/updating and offered with no chain.



If you would like to book a viewing or find out how much your property is worth please contact us

Tel: 01202 551022

Email: inf@fahren.co.uk Web: www.fahren.co.uk











## **Ground Floor**

Main area: approx. 67.0 sq. metres (720.8 sq. feet)
Plus outbuildings, approx. 9.1 sq. metres (97.6 sq. feet)



## **First Floor**

Approx. 35.0 sq. metres (376.4 sq. feet)