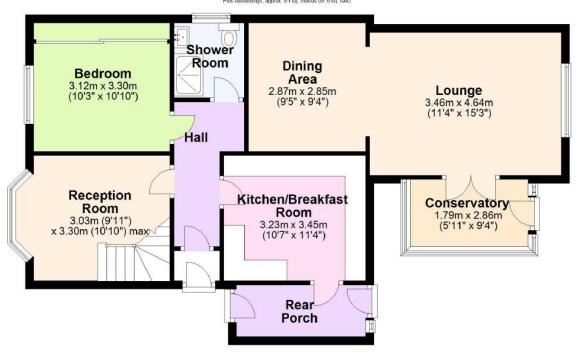

## **Ground Floor**

Main area: approx. 67.0 sq. metres (720.8 sq. feet)
Plus outbuildings, approx. 9.1 sq. metres (97.6 sq. feet)