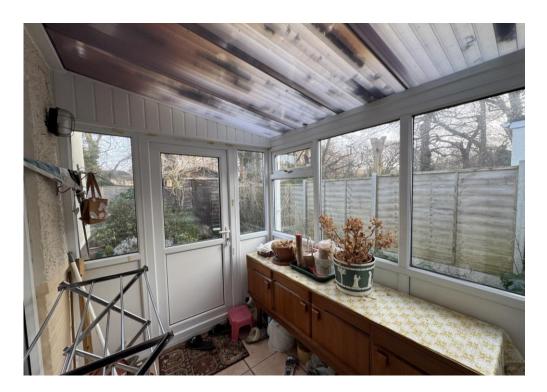

Upon entering the property, you are greeted with a bright and airy hallway leading to the reception room. The reception room is spacious and perfect for entertaining guests, with ample space for a dining table and chairs. The room is fitted with large windows, allowing natural light to flood in and create a warm and inviting atmosphere.