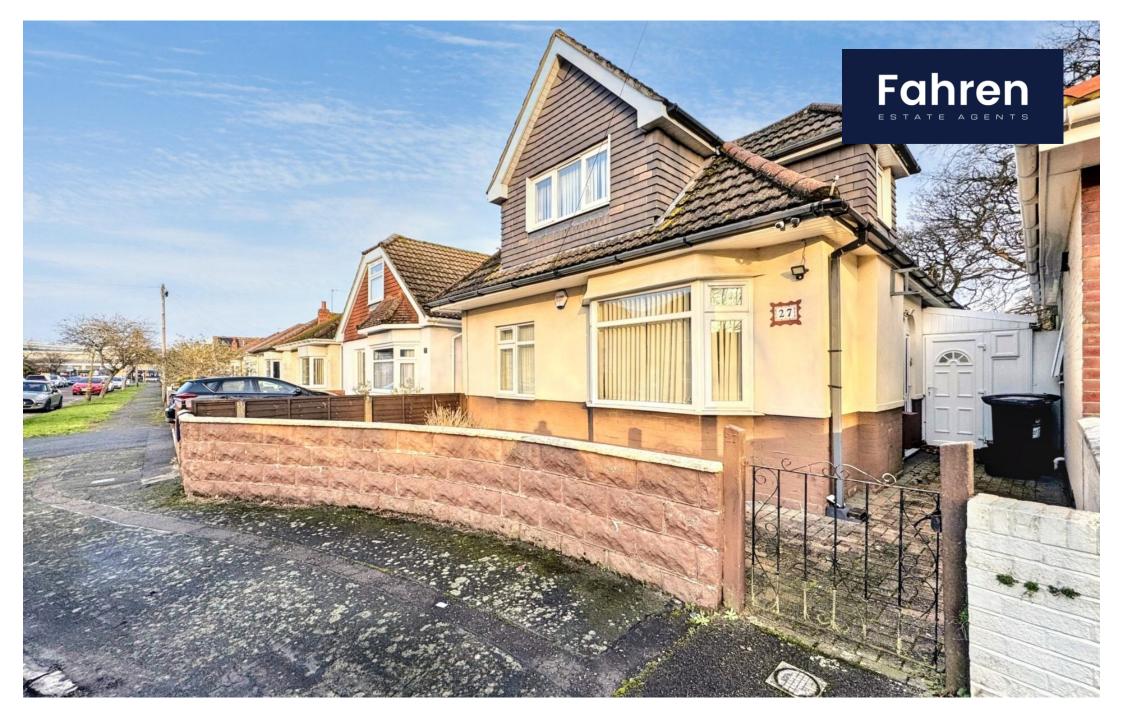

## Opposite Castle Point , Bournemouth BH8 9PQ £430,000

A Detached Chalet Bungalow | Quiet Cul-De-Sac Location | Entrance Hall | Spacious Lounge/Dining Room | 3 Bedrooms over 2 floors | Modern Shower Room | Gas fired Central Heating | Double Glazed Windows | Adjacent to Park | No Chain

## Opposite Castle Point , Bournemouth BH8 9PQ £430,000

**Fahren** 

A deceptively spacious detached chalet detached bungalow is situated at the end of a quiet cul-de-sacThe property boasts three spacious bedrooms, one modern bathroom and a large reception room perfect for entertaining guests. The bungalow is fitted with double glazing and Gas Central Heating, ensuring that the property is warm and energy efficient all year round.