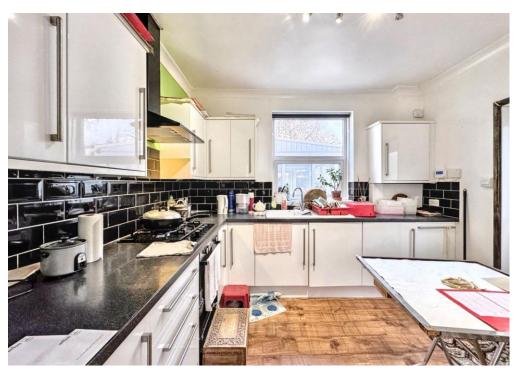

The kitchen is modern and fully fitted with all the necessary appliances, including a gas hob, electric oven and extractor fan. The kitchen also benefits from ample storage space and a

breakfast bar, perfect for enjoying a quick meal or a cup of coffee in the morning.