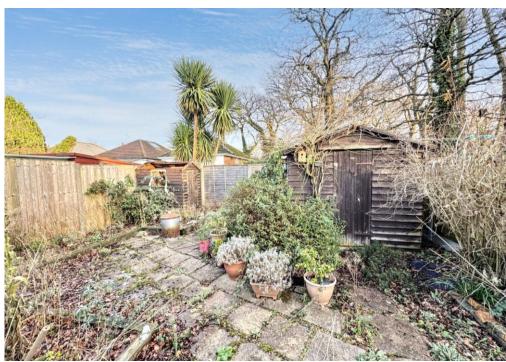

The modern bathroom is fitted with a bath, shower, toilet and sink, and is finished to a high standard with modern fixtures and fittings.

Outside, the property benefits from an easy to maintain garden with views across the park, perfect for enjoying the summer months.