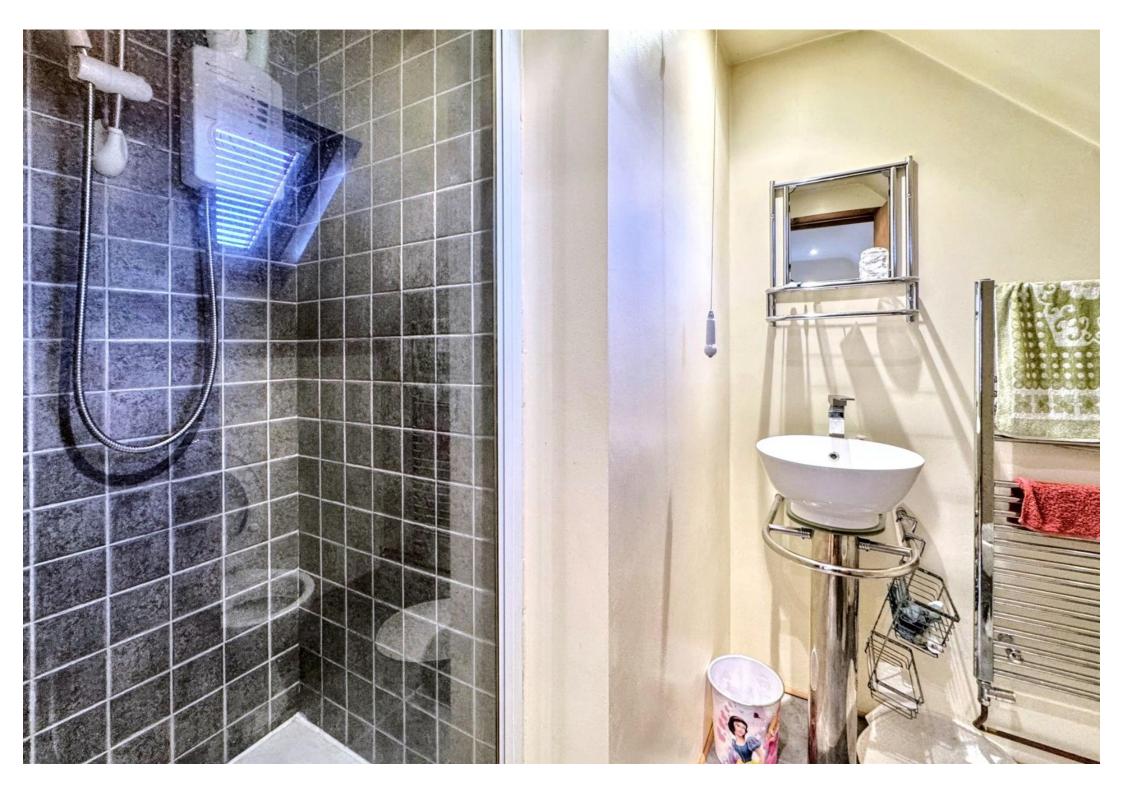

The modern bathroom is fitted with a bath, shower, toilet and sink, and is finished to a high standard with modern fixtures and fittings.

Outside, the property benefits from an easy to maintain garden with views across the park, perfect for enjoying the summer months.