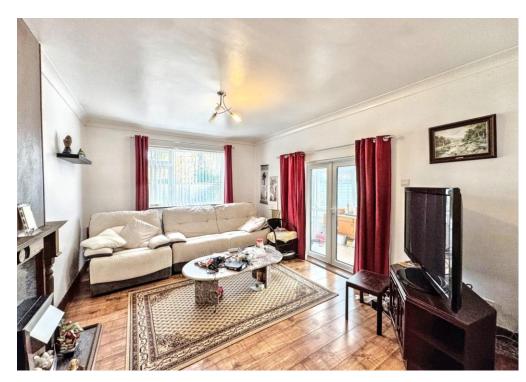

Upon entering the property, you are greeted with a bright and airy hallway leading to the reception room. The reception room is spacious and perfect for entertaining guests, with ample space for a dining table and chairs. The room is fitted with large windows, allowing natural light to flood in and create a warm and inviting atmosphere.