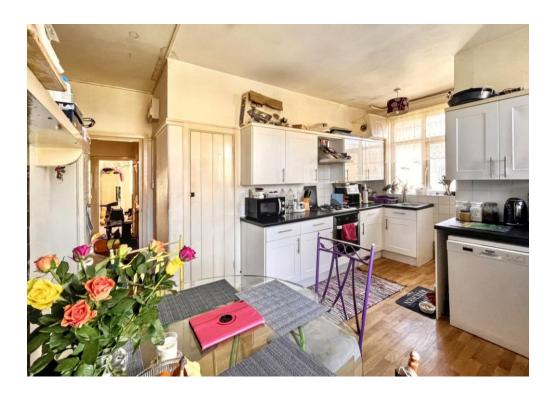

As you enter the property, you are greeted by a large hallway leading to a spacious kitchen breakfast room filled with natural light from the double glazed bay windows. With three double bedrooms, a study, a bathroom, and a separate WC.