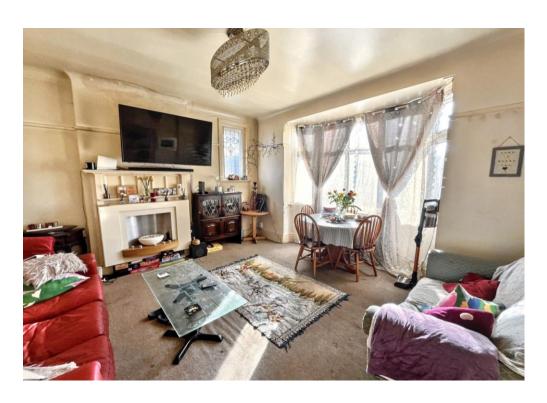

As you enter the property, you are greeted by a large hallway leading to a spacious kitchen breakfast room filled with natural light from the double glazed bay windows. With three double bedrooms, a study, a bathroom, and a separate WC.