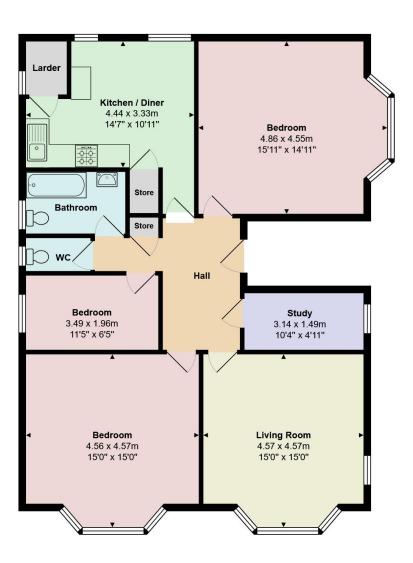

As you enter the property, you are greeted by a large hallway leading to a spacious kitchen breakfast room filled with natural light from the double glazed bay windows. With three double bedrooms, a study, a bathroom, and a separate WC.

Tel: 01202 551022

Email: inf@fahren.co.uk Web: www.fahren.co.uk

Total Area: 106.0 m<sup>2</sup> ... 1141 ft<sup>2</sup>

All measurements are approximate and for display purposes only