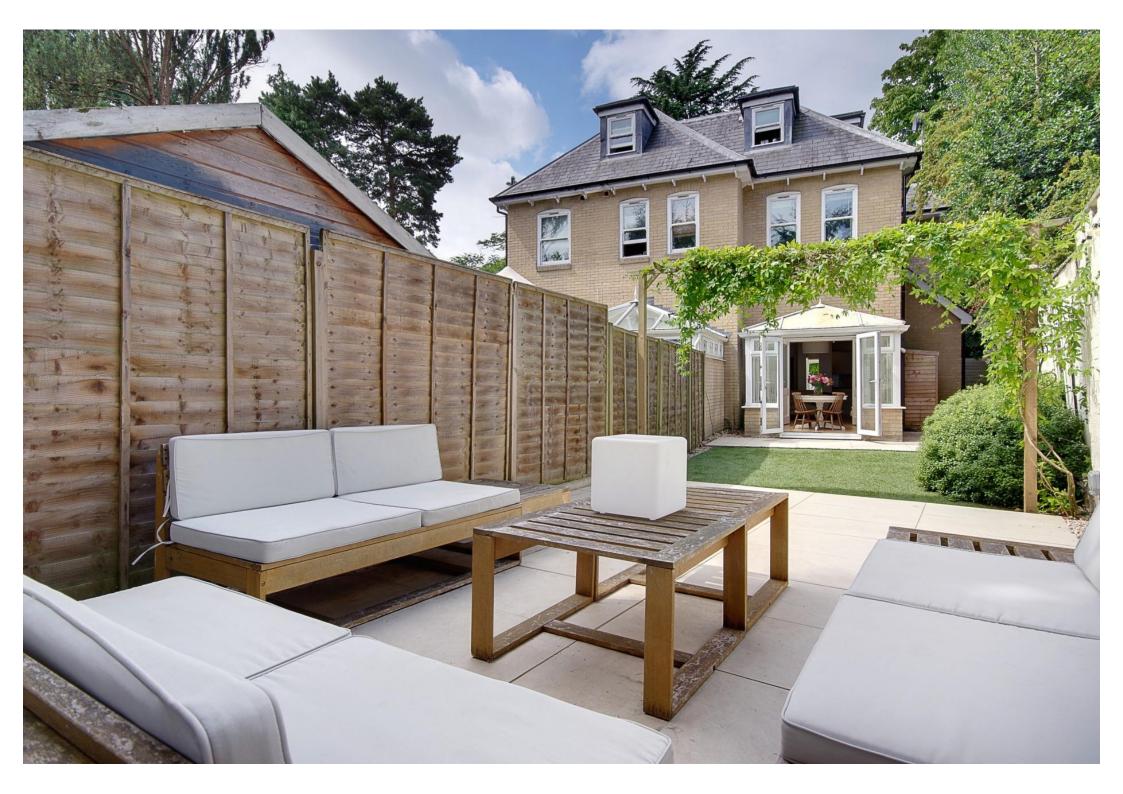

## **Close Talbot Woods, Bournemouth \*Garden Apartment\*** Price £325,000 Share of Freehold

A Stunning Maisonette Garden Apartment | Period Property In A Beautiful Gated Development | Living room | Conservatory | Modern Kitchen with Breakfast Bar | Two Double Bedrooms | Modern Bathroom & En Suite Shower Room | Private Sunny Walled Garden | Secure Off Road Parking | Share Of Freehold

**Close Talbot Woods, Bournemouth \*Garden Apartment\*** Price £325,000

Silver Trees is an exceptional period property set in spacious gated grounds located on the border of Talbot Woods and Meyrick Park. The apartment for sale is a truly rare opportunity. In brief comprising entrance hall with staircase, open plan lounge through to a modern kitchen, conservatory, private walled garden, two bedrooms on the first floor, modern bathroom, en-suite and off-road parking. Fahren Estate Agents highly recommend an internal viewing.

On the border of the prestigious Talbot Woods and Meyrick Park area, this elegant property offers timeless charm and modern comfort. Surrounded by leafy avenues and just moments from Bournemouth's vibrant centre, enjoy spacious living, excellent schools, and direct access to parkland and golf. A rare opportunity in an exclusive location. Share of Freehold 199 years from 2003 Service Charge £990 per half yearly