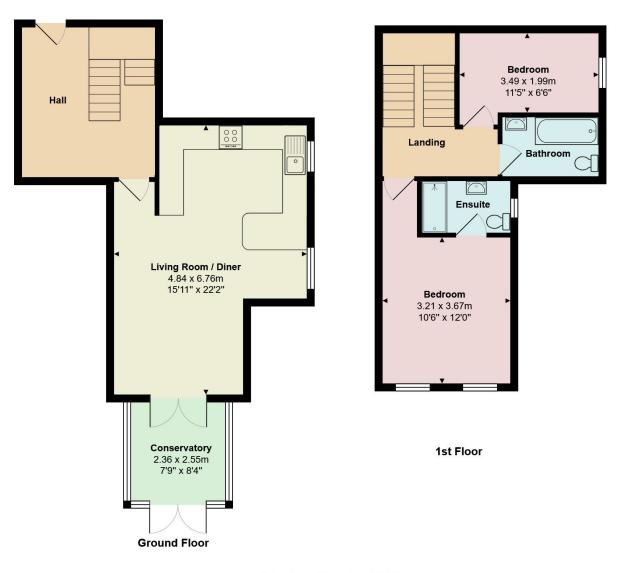

## **Close Talbot Woods, Bournemouth \*Garden Apartment\*** Price £325,000 Share of Freehold

A Stunning Maisonette Garden Apartment | Period Property In A Beautiful Gated Development | Living room | Conservatory | Modern Kitchen with Breakfast Bar | Two Double Bedrooms | Modern Bathroom & En Suite Shower Room | Private Sunny Walled Garden | Secure Off Road Parking | Share Of Freehold

**Close Talbot Woods, Bournemouth \*Garden Apartment\*** Price £325,000

Silver Trees is an exceptional period property set in spacious gated grounds located on the border of Talbot Woods and Meyrick Park. The apartment for sale is a truly rare opportunity. In brief comprising entrance hall with staircase, open plan lounge through to a modern kitchen, conservatory, private walled garden, two bedrooms on the first floor, modern bathroom, en-suite and off-road parking. Fahren Estate Agents highly recommend an internal viewing.