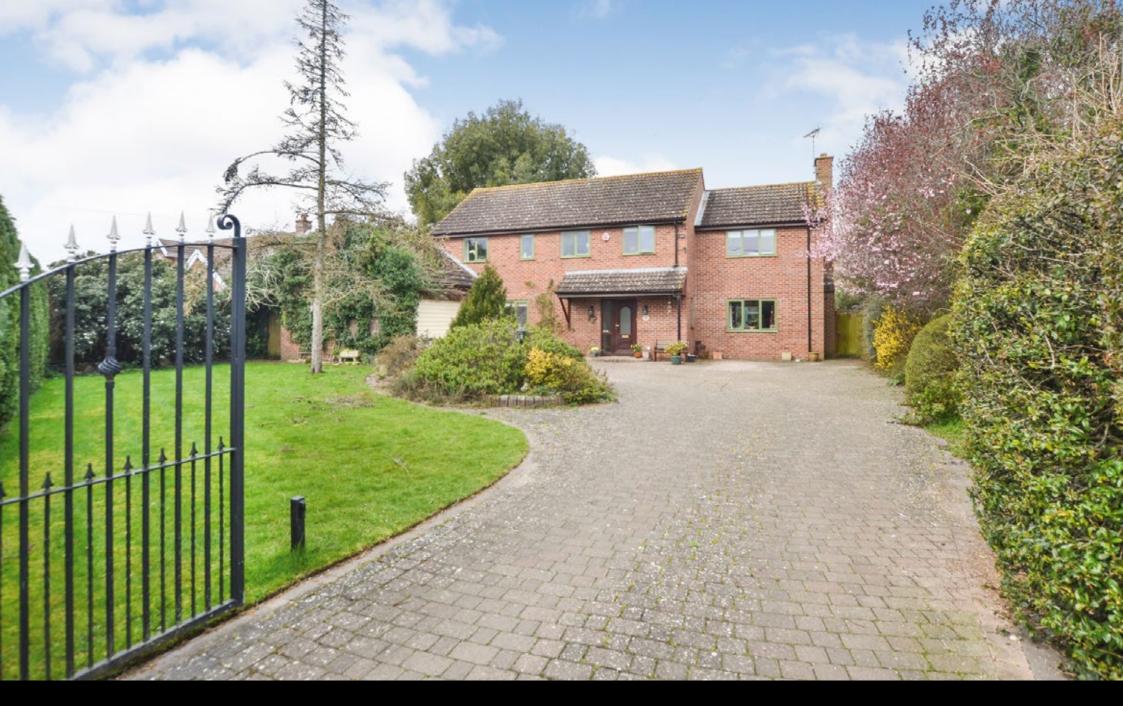

### ORCHARD HOUSE

Welcome to Orchard House, a property that enjoys spacious accommodation throughout, coupled with a relatively private rear garden measuring circa 1/3 acre, located within a highly desirable village betwixt of Cheltenham, Gloucester and Tewkesbury and as such, comes with a high recommendation to view.

The property is accessed via double electric gates which in turn gives access to the parking area and front lawn. Stepping through the front door, takes you into the welcoming entrance hall where all the ground floor rooms are accessed.

## ORCHARD HOUSE

Externally, the driveway to the front allows parking for multiple vehicles and the double garage benefits from light and power plus storage to the roof space. To the rear, the garden is mature and offers a high degree of privacy. Mainly laid to lawn, there is also a pond and paved terrace whilst the garden is enclosed by panel fencing and high, mature hedging.