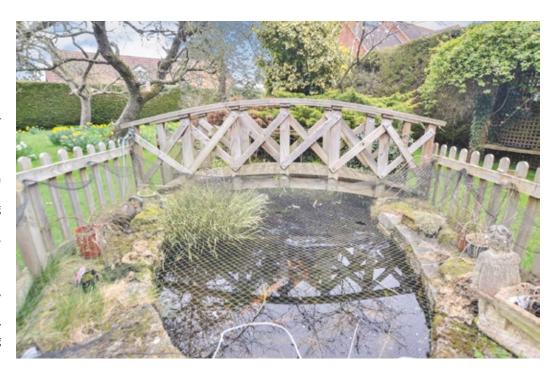

## ORCHARD HOUSE

Externally, the driveway to the front allows parking for multiple vehicles and the double garage benefits from light and power plus storage to the roof space. To the rear, the garden is mature and offers a high degree of privacy. Mainly laid to lawn, there is also a pond and paved terrace whilst the garden is enclosed by panel fencing and high, mature hedging.