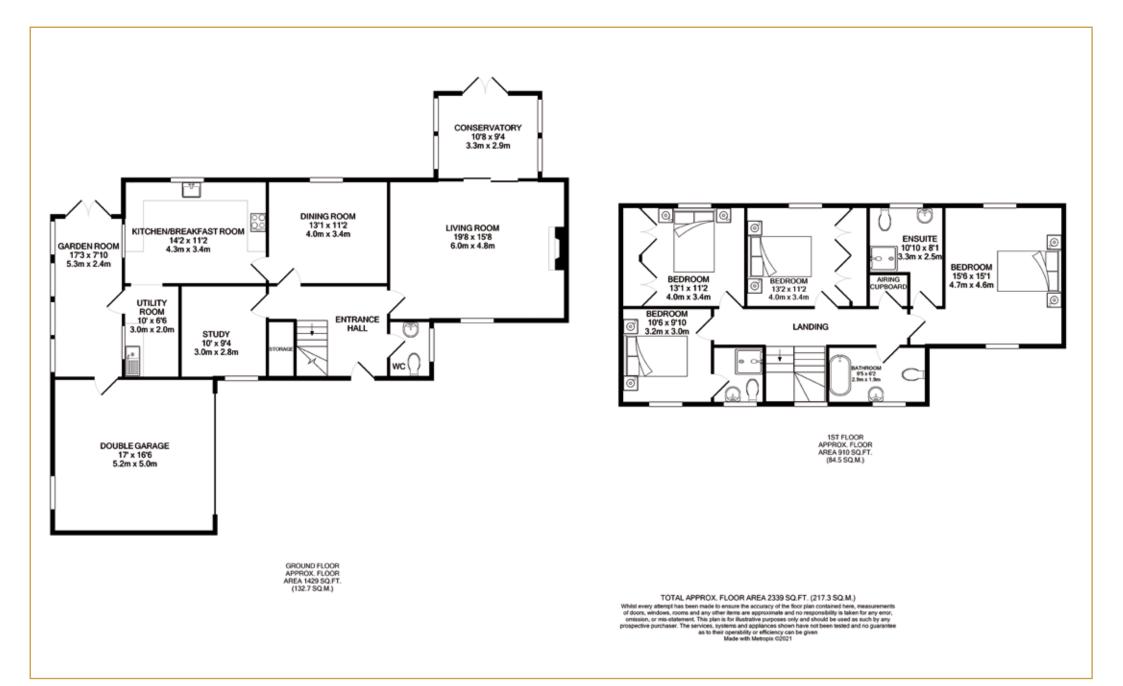

The property is accessed via double electric gates which in turn gives access to the parking area and front lawn. Stepping through the front door, takes you into the welcoming entrance hall where all the ground floor rooms are accessed.

The spacious living room enjoys wood flooring, double aspect windows and French doors leading to the conservatory which benefits from a wonderful overview of the property's mature garden. Further reception rooms include the formal dining room and separate study, a must for those now working from home or maybe for those that have smaller children, this becomes their playroom.

The kitchen is lovely and very in keeping with the property's setting. With wood fronted doors, a Belfast sink and a host of integral appliances, to include the freestanding Range cooker, we can very much see this room becoming the hub of the home. From the kitchen is a separate utility room which in turn leads to the UPVC garden room, which gives access to the property's garden and integral double garage.

Moving upstairs, there are the four double bedrooms and the property's family bathroom. Of the bedrooms, both the master bedroom and guest bedroom enjoy an en suite shower room whilst bedrooms three and four both enjoy double fitted wardrobes.