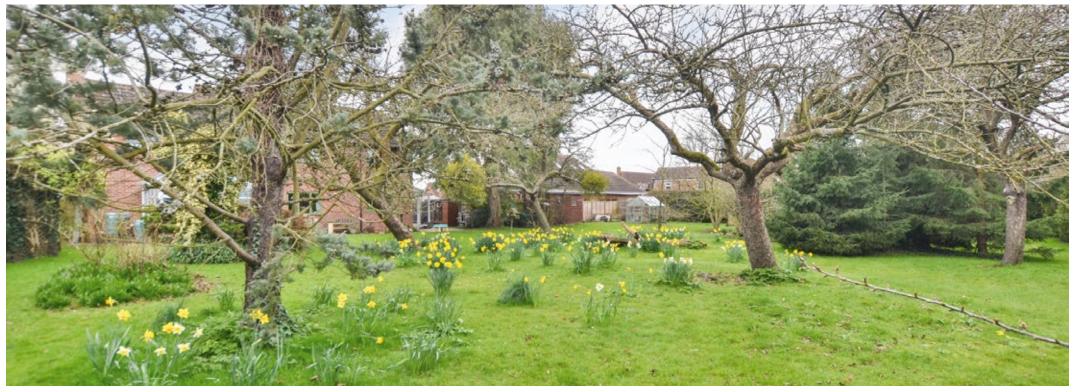

## ORCHARD HOUSE

Externally, the driveway to the front allows parking for multiple vehicles and the double garage benefits from light and power plus storage to the roof space. To the rear, the garden is mature and offers a high degree of privacy. Mainly laid to lawn, there is also a pond and paved terrace whilst the garden is enclosed by panel fencing and high, mature hedging.