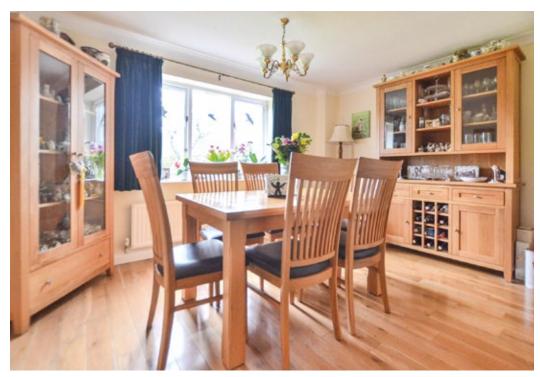

The spacious living room enjoys wood flooring, double aspect windows and French doors leading to the conservatory which benefits from a wonderful overview of the property's mature garden. Further reception rooms include the formal dining room and separate study, a must for those now working from home or maybe for those that have smaller children, this becomes their playroom.