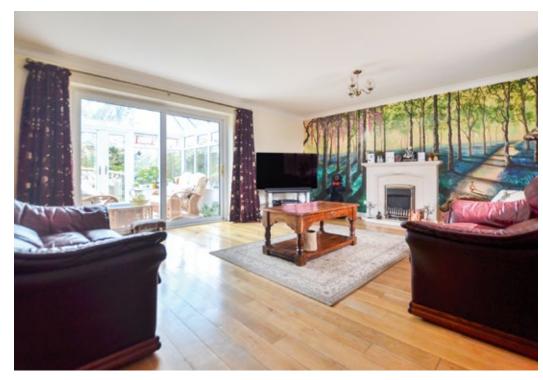

The spacious living room enjoys wood flooring, double aspect windows and French doors leading to the conservatory which benefits from a wonderful overview of the property's mature garden. Further reception rooms include the formal dining room and separate study, a must for those now working from home or maybe for those that have smaller children, this becomes their playroom.