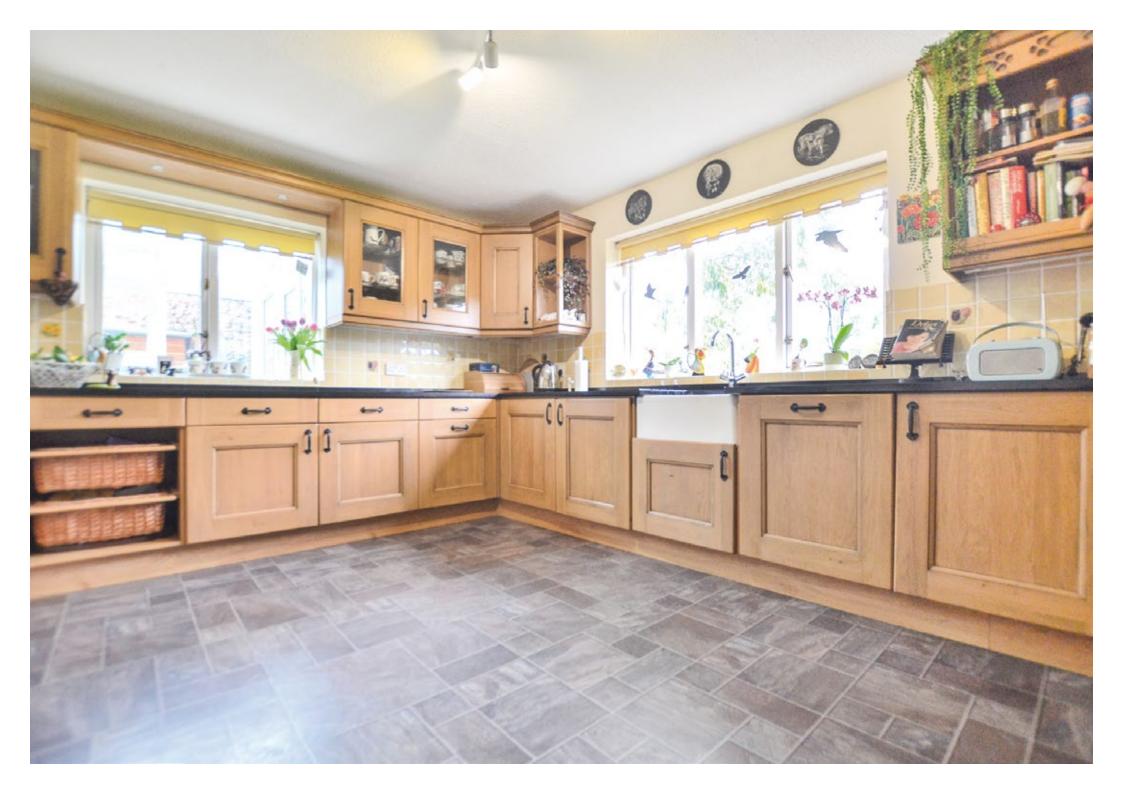

The kitchen is lovely and very in keeping with the property's setting. With wood fronted doors, a Belfast sink and a host of integral appliances, to include the freestanding Range cooker, we can very much see this room becoming the hub of the home. From the kitchen is a separate utility room which in turn leads to the UPVC garden room, which gives access to the property's garden and integral double garage.