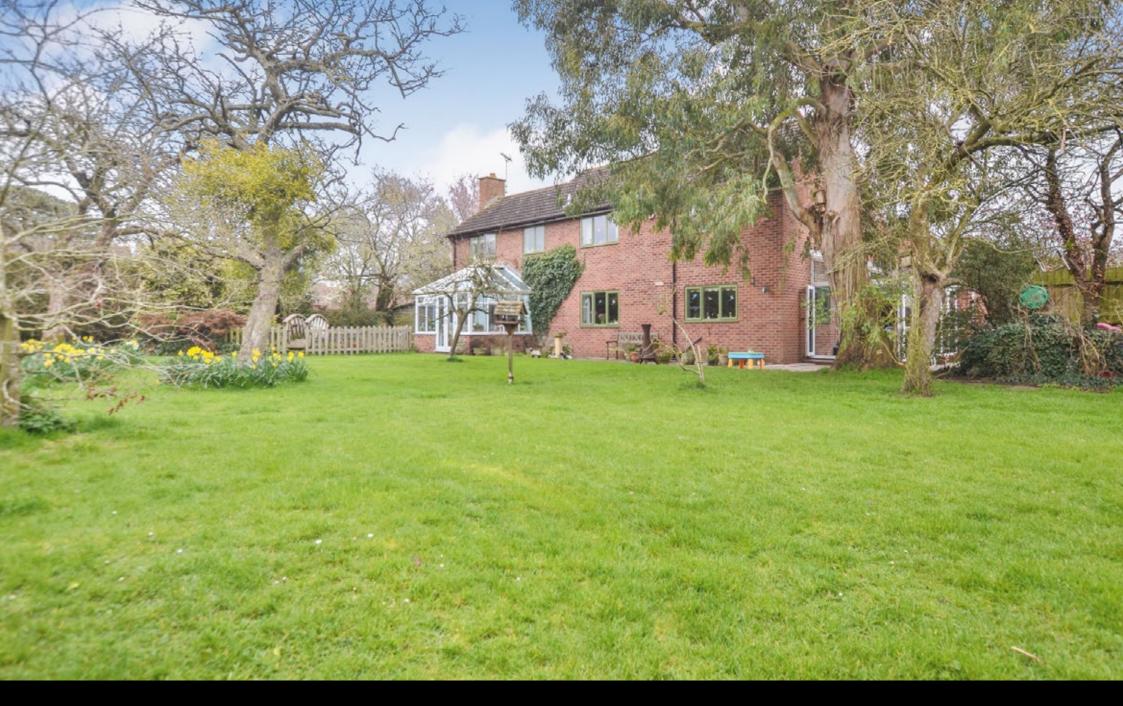

## ORCHARD HOUSE

Externally, the driveway to the front allows parking for multiple vehicles and the double garage benefits from light and power plus storage to the roof space. To the rear, the garden is mature and offers a high degree of privacy. Mainly laid to lawn, there is also a pond and paved terrace whilst the garden is enclosed by panel fencing and high, mature hedging.