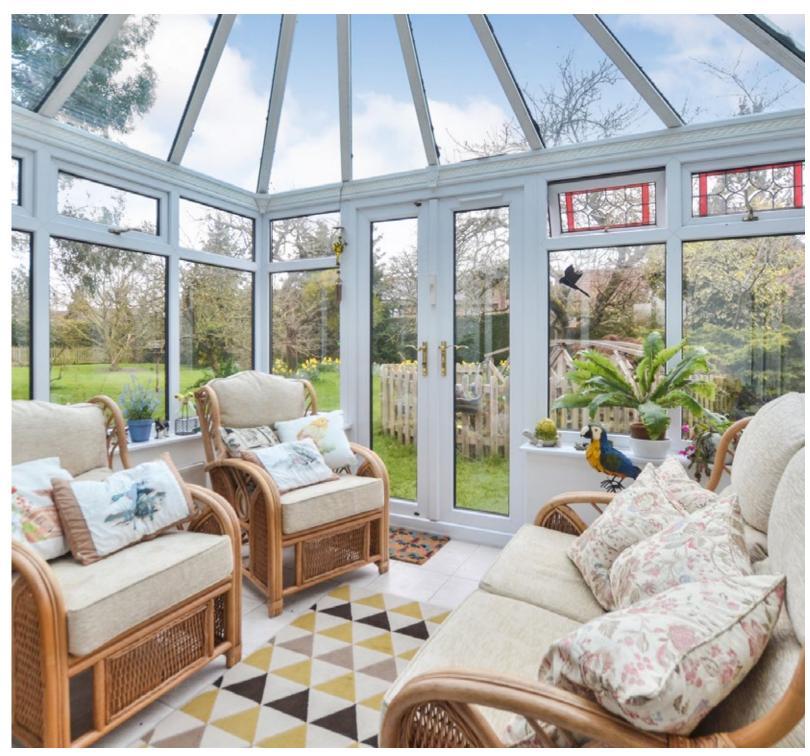

The spacious living room enjoys wood flooring, double aspect windows and French doors leading to the conservatory which benefits from a wonderful overview of the property's mature garden. Further reception rooms include the formal dining room and separate study, a must for those now working from home or maybe for those that have smaller children, this becomes their playroom.

The kitchen is lovely and very in keeping with the property's setting. With wood fronted doors, a Belfast sink and a host of integral appliances, to include the freestanding Range cooker, we can very much see this room becoming the hub of the home. From the kitchen is a separate utility room which in turn leads to the UPVC garden room, which gives access to the property's garden and integral double garage.