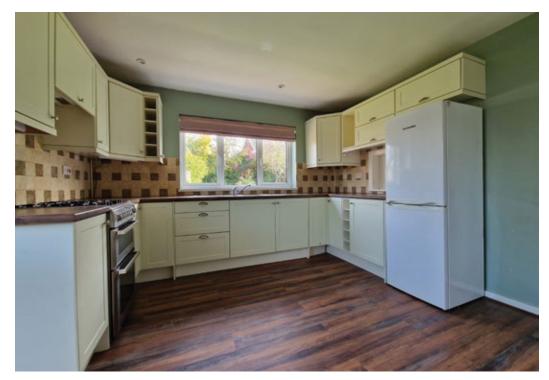

Completing the ground floor is a modern kitchen/breakfast room offering a wealth of fitted units, whilst allowing space for freestanding units.

Upstairs are the four bedrooms comprising three double bedrooms, master with en suite shower room and fitted wardrobes, a further single bedroom and finally a three-piece family bathroom.