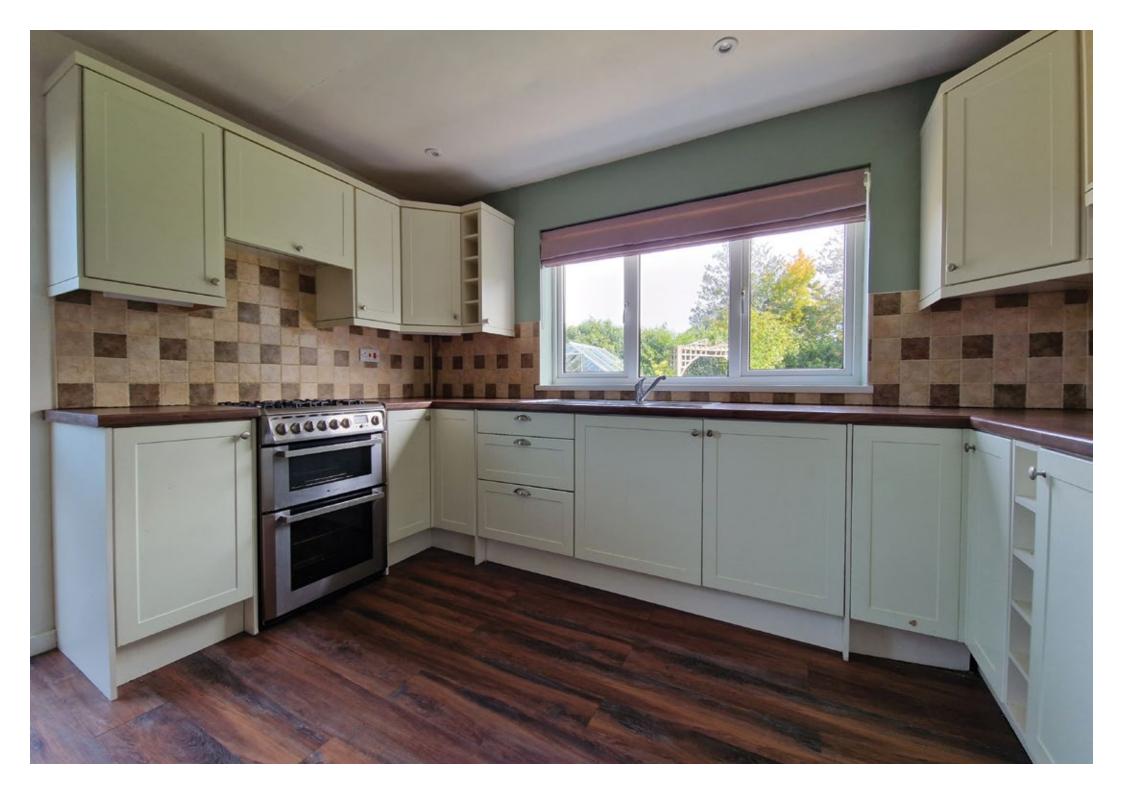

Completing the ground floor is a modern kitchen/breakfast room offering a wealth of fitted units, whilst allowing space for freestanding units.

Upstairs are the four bedrooms comprising three double bedrooms, master with en suite shower room and fitted wardrobes, a further single bedroom and finally a three-piece family bathroom.