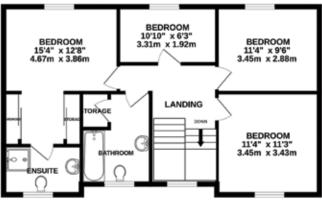

## IRRAFON

Externally, the home benefits from driveway parking for three/four cars which in turn leads to the attached double garage, enjoying light and power. To the rear is an enclosed and mature garden enjoying a paved terrace, lawns, sunken pond and mature flower beds.