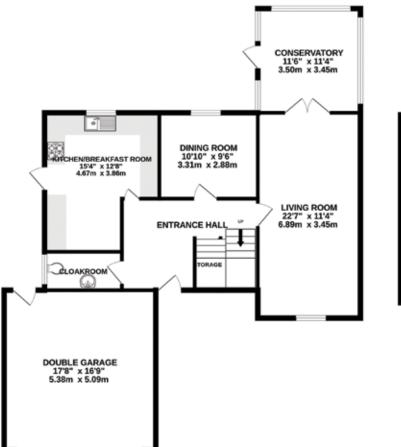

Completing the ground floor is a modern kitchen/breakfast room offering a wealth of fitted units, whilst allowing space for freestanding units.

Upstairs are the four bedrooms comprising three double bedrooms, master with en suite shower room and fitted wardrobes, a further single bedroom and finally a three-piece family bathroom.

#### 1ST FLOOR 704 sq.ft. (65.4 sq.m.) approx.

#### TOTAL FLOOR AREA: 1844 sq.ft. (171.3 sq.m.) approx.

Whilst every attempt has been made to ensure the accuracy of the floorplan contained here, measurements of doors, windows, rooms and any other items are approximate and no responsibility is taken for any error, omission or mis-statement. This plan is for illustrative purposes only and should be used as such by any prospective purchaser. The services, systems and appliances shown have not been tested and no guarantee as to their operability or efficiency can be given. Made with Metropix (2023)