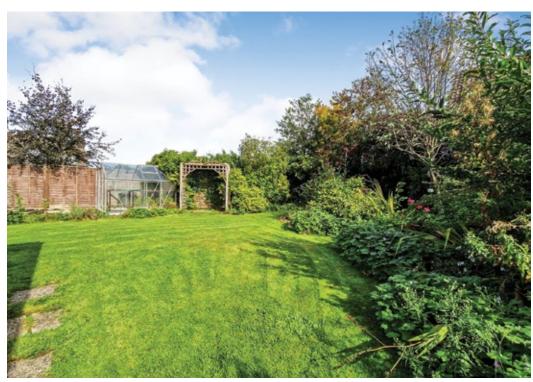

# Explore outside...

## IRRAFON

Externally, the home benefits from driveway parking for three/four cars which in turn leads to the attached double garage, enjoying light and power. To the rear is an enclosed and mature garden enjoying a paved terrace, lawns, sunken pond and mature flower beds.