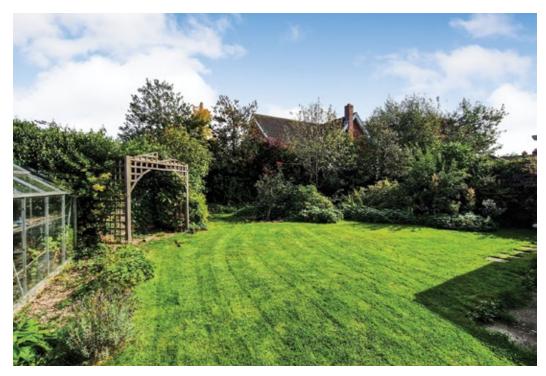

# Explore outside...

## IRRAFON

Externally, the home benefits from driveway parking for three/four cars which in turn leads to the attached double garage, enjoying light and power. To the rear is an enclosed and mature garden enjoying a paved terrace, lawns, sunken pond and mature flower beds.