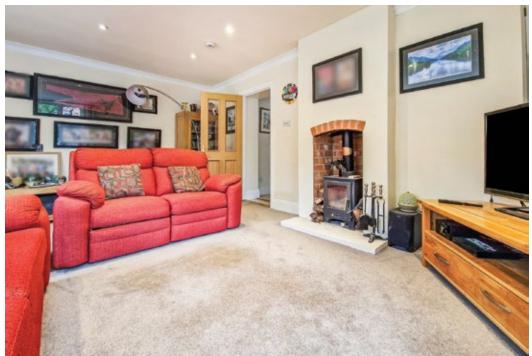

Returning to the property, the home enjoys a central entrance hall which gives access to a host of internal rooms which include two formal reception rooms, with the living room enjoying bi folding doors onto the rear garden and a log burning stove, inset to the chimney breast, a modern fitted kitchen/breakfast room, utility and an attached store room which is ready to convert with options possibly to include a study, family room or even a gym.