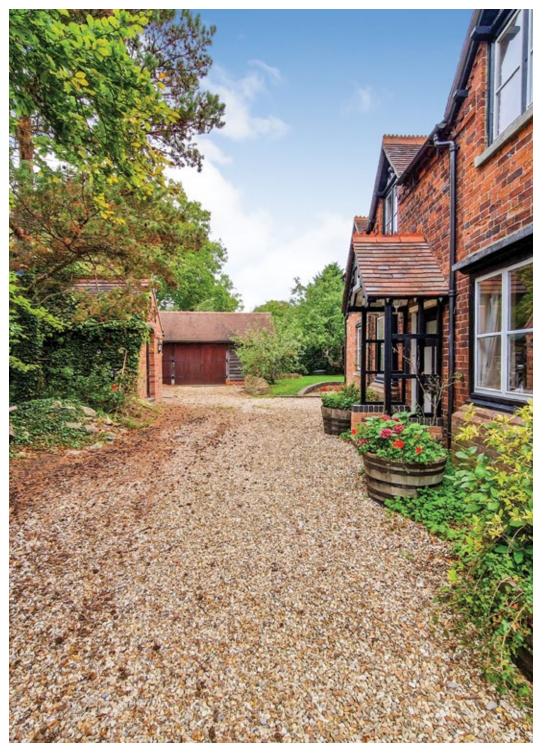

## Explore outside... ASTON COTTAGE

Externally, the home features a gravelled driveway which allows parking for four/five vehicles and which in turn gives access to the detached double garage and attached workshop, with both elements having light and power. The garden is mature and offers plenty of privacy. Featuring a paved terrace which in turn opens onto a lawned garden, there is also a detached building with covered seating area which could either be a garden room or additionally an external home office.