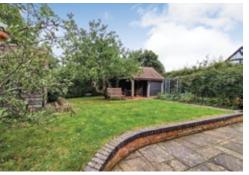

## Explore outside... ASTON COTTAGE

Externally, the home features a gravelled driveway which allows parking for four/five vehicles and which in turn gives access to the detached double garage and attached workshop, with both elements having light and power. The garden is mature and offers plenty of privacy. Featuring a paved terrace which in turn opens onto a lawned garden, there is also a detached building with covered seating area which could either be a garden room or additionally an external home office.