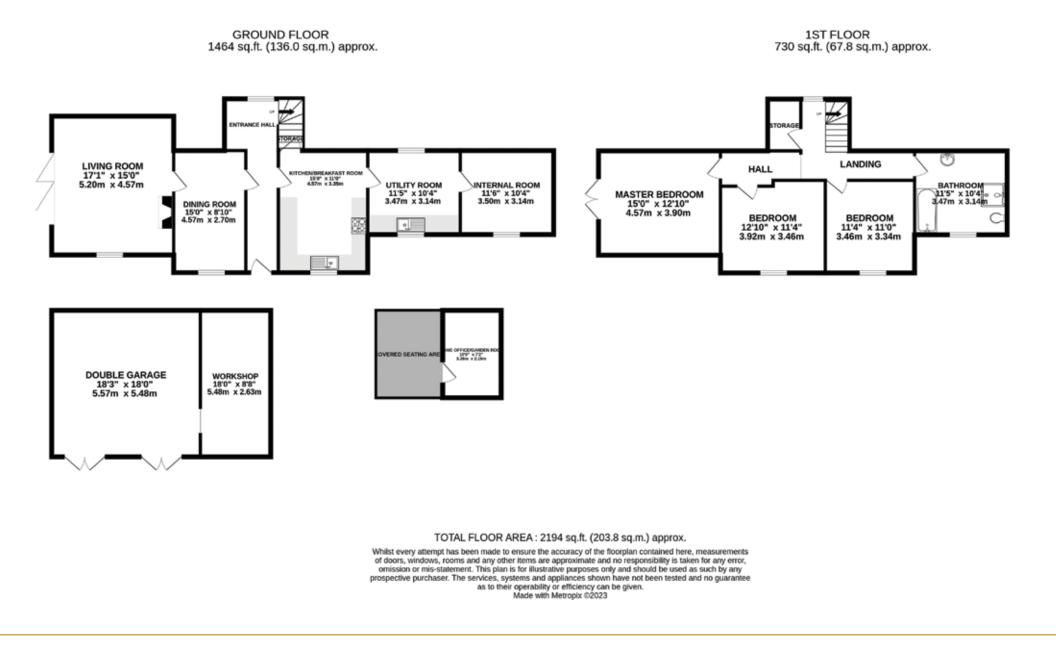

Returning to the property, the home enjoys a central entrance hall which gives access to a host of internal rooms which include two formal reception rooms, with the living room enjoying bi folding doors onto the rear garden and a log burning stove, inset to the chimney breast, a modern fitted kitchen/breakfast room, utility and an attached store room which is ready to convert with options possibly to include a study, family room or even a gym.

Upstairs, are three double bedrooms with the master bedroom featuring French doors to a Juliet balcony. Completing the upstairs accommodation is a modern, four-piece family bathroom.

## Explore outside... ASTON COTTAGE

Externally, the home features a gravelled driveway which allows parking for four/five vehicles and which in turn gives access to the detached double garage and attached workshop, with both elements having light and power. The garden is mature and offers plenty of privacy. Featuring a paved terrace which in turn opens onto a lawned garden, there is also a detached building with covered seating area which could either be a garden room or additionally an external home office.