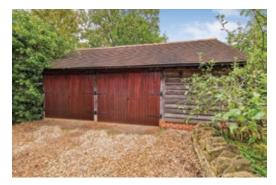

## Explore outside... ASTON COTTAGE

Externally, the home features a gravelled driveway which allows parking for four/five vehicles and which in turn gives access to the detached double garage and attached workshop, with both elements having light and power. The garden is mature and offers plenty of privacy. Featuring a paved terrace which in turn opens onto a lawned garden, there is also a detached building with covered seating area which could either be a garden room or additionally an external home office.