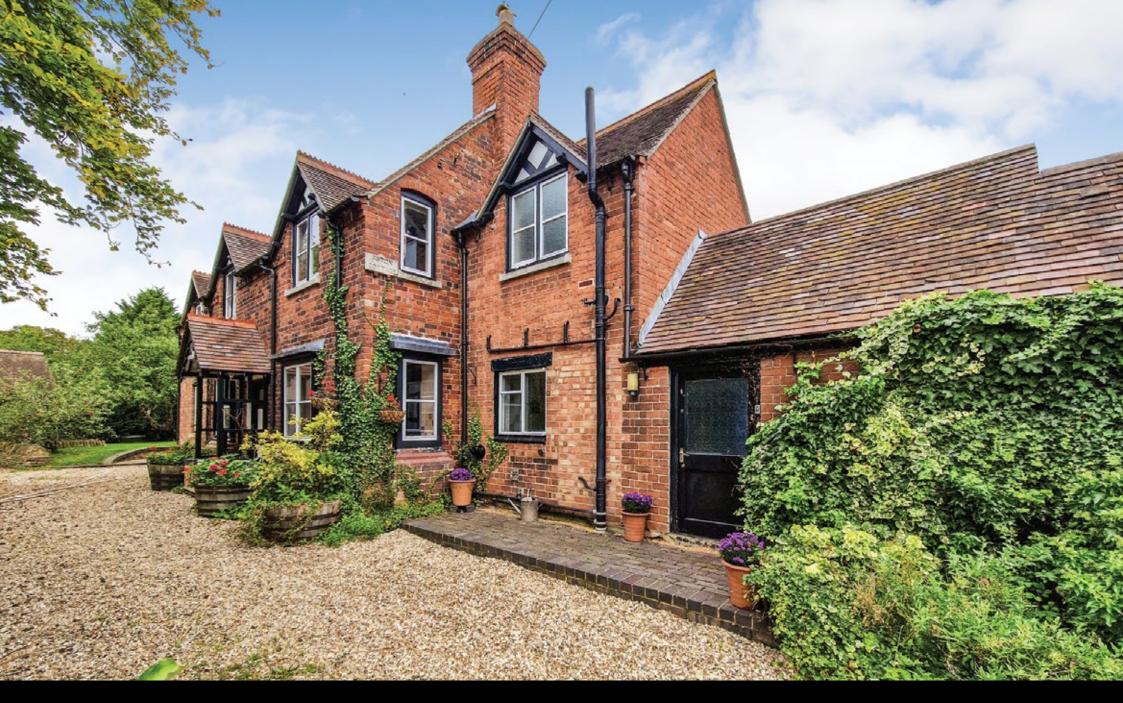

## Welcome to... Aston cottage

Welcome to Aston Cottage, a wonderful three double bedroom extended cottage, located in the heart of this highly desirable hamlet which borders onto the Bredon Hill. Believed to originally date back to 1885, the home offers a wealth of character – as one would expect with a house of this age – yet with the sizeable two storey extension now added, the home also benefits from a wealth of internal space which is coupled with a mature and private garden, whilst further benefiting from driveway parking plus a detached double garage and attached workshop.

## Explore outside... ASTON COTTAGE

Externally, the home features a gravelled driveway which allows parking for four/five vehicles and which in turn gives access to the detached double garage and attached workshop, with both elements having light and power. The garden is mature and offers plenty of privacy. Featuring a paved terrace which in turn opens onto a lawned garden, there is also a detached building with covered seating area which could either be a garden room or additionally an external home office.