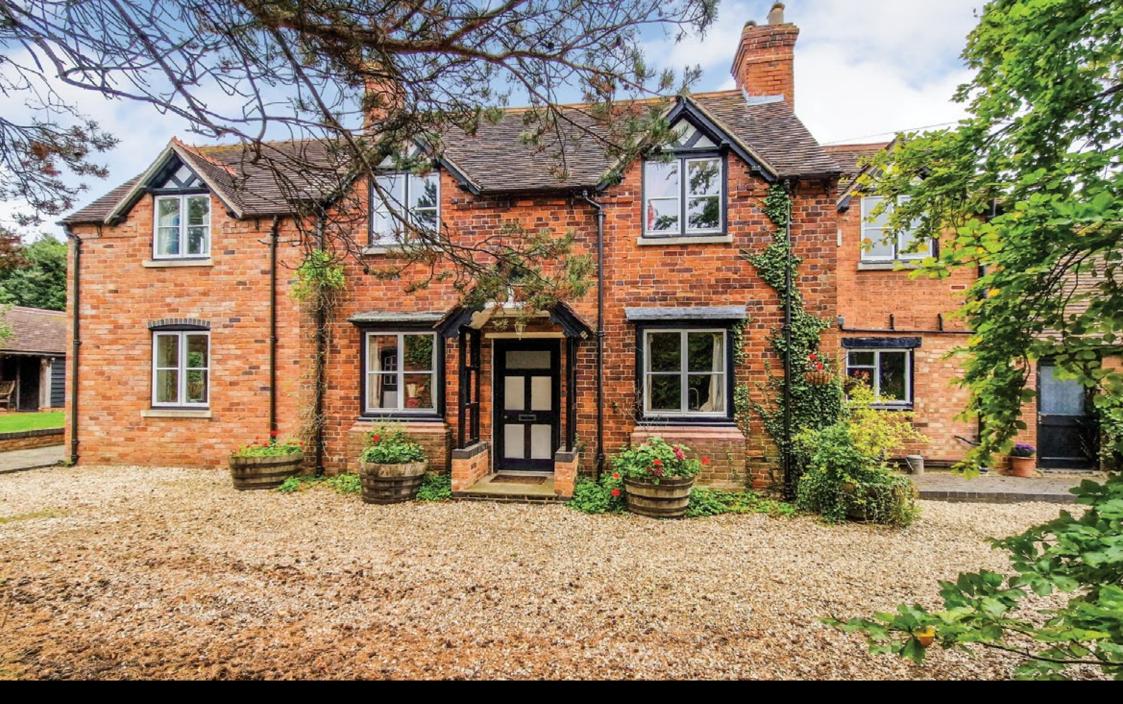

## Welcome to... Aston cottage

Welcome to Aston Cottage, a wonderful three double bedroom extended cottage, located in the heart of this highly desirable hamlet which borders onto the Bredon Hill. Believed to originally date back to 1885, the home offers a wealth of character – as one would expect with a house of this age – yet with the sizeable two storey extension now added, the home also benefits from a wealth of internal space which is coupled with a mature and private garden, whilst further benefiting from driveway parking plus a detached double garage and attached workshop.

## Explore outside... ASTON COTTAGE

Externally, the home features a gravelled driveway which allows parking for four/five vehicles and which in turn gives access to the detached double garage and attached workshop, with both elements having light and power. The garden is mature and offers plenty of privacy. Featuring a paved terrace which in turn opens onto a lawned garden, there is also a detached building with covered seating area which could either be a garden room or additionally an external home office.