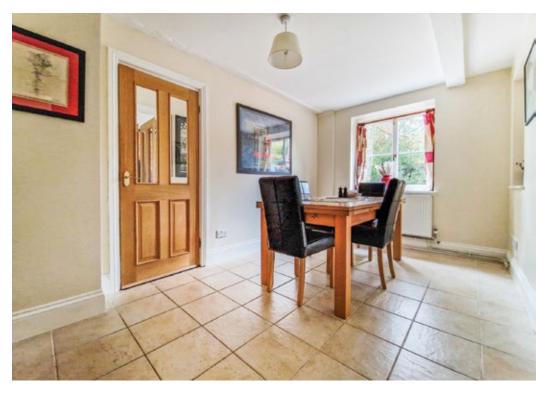

Returning to the property, the home enjoys a central entrance hall which gives access to a host of internal rooms which include two formal reception rooms, with the living room enjoying bi folding doors onto the rear garden and a log burning stove, inset to the chimney breast, a modern fitted kitchen/breakfast room, utility and an attached store room which is ready to convert with options possibly to include a study, family room or even a gym.