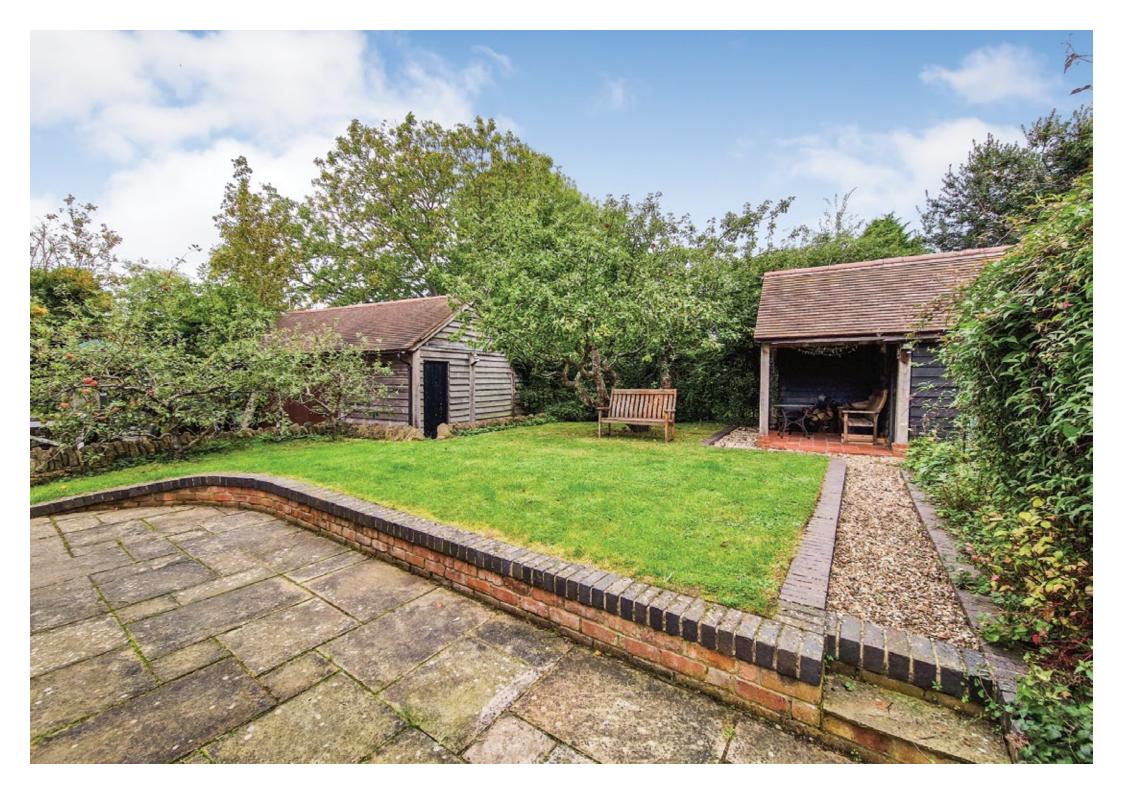

## Explore outside... ASTON COTTAGE

Externally, the home features a gravelled driveway which allows parking for four/five vehicles and which in turn gives access to the detached double garage and attached workshop, with both elements having light and power. The garden is mature and offers plenty of privacy. Featuring a paved terrace which in turn opens onto a lawned garden, there is also a detached building with covered seating area which could either be a garden room or additionally an external home office.