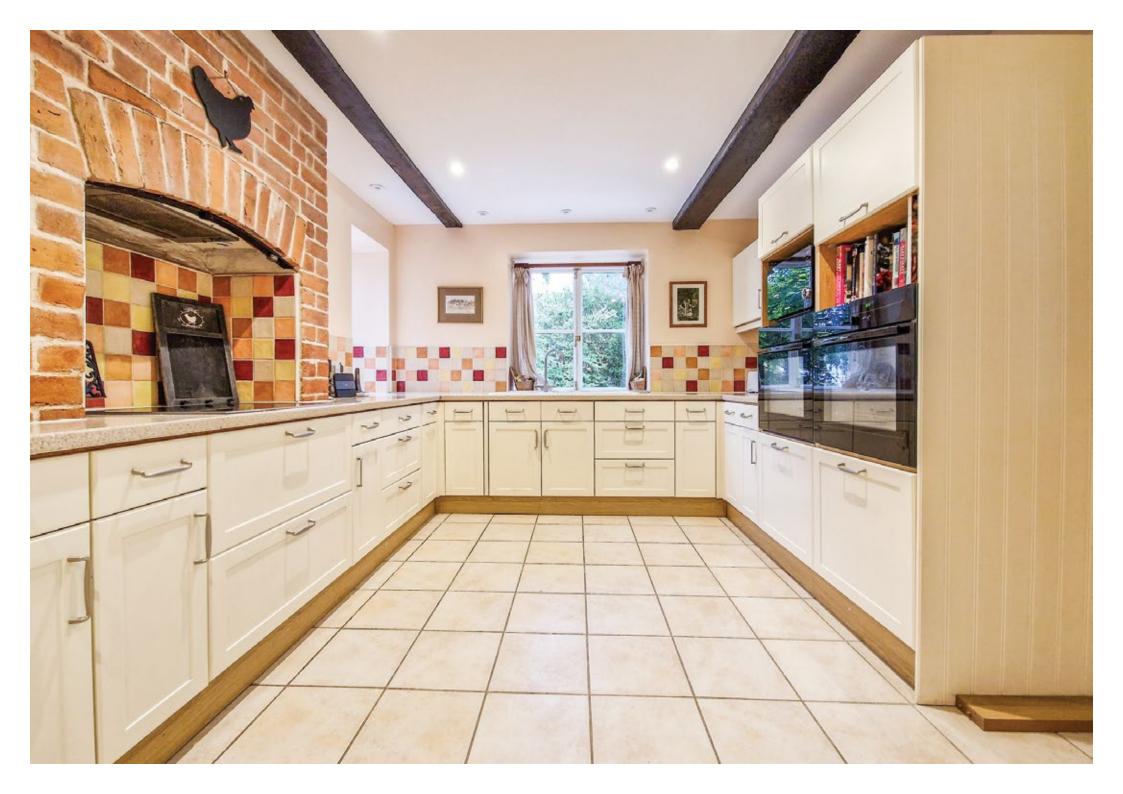

Returning to the property, the home enjoys a central entrance hall which gives access to a host of internal rooms which include two formal reception rooms, with the living room enjoying bi folding doors onto the rear garden and a log burning stove, inset to the chimney breast, a modern fitted kitchen/breakfast room, utility and an attached store room which is ready to convert with options possibly to include a study, family room or even a gym.