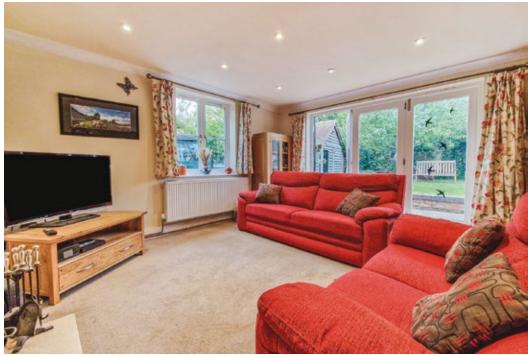

Returning to the property, the home enjoys a central entrance hall which gives access to a host of internal rooms which include two formal reception rooms, with the living room enjoying bi folding doors onto the rear garden and a log burning stove, inset to the chimney breast, a modern fitted kitchen/breakfast room, utility and an attached store room which is ready to convert with options possibly to include a study, family room or even a gym.