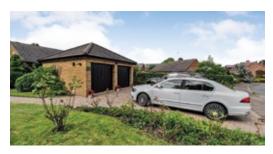

## BAY TREE LODGE

Externally there is a double width driveway which in turn leads to the detached double garage, benefiting from light and power and roof storage. The remainder of the front is laid to lawn and features a wealth of mature shrubs.