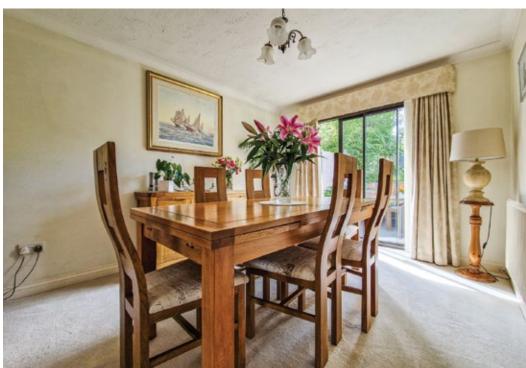

Of the living accommodation, there are two formal reception rooms, these being the living room and the dining room. The living room features a bay fronted window and central, focal fireplace whilst the dining room has sliding doors giving access to the rear garden.