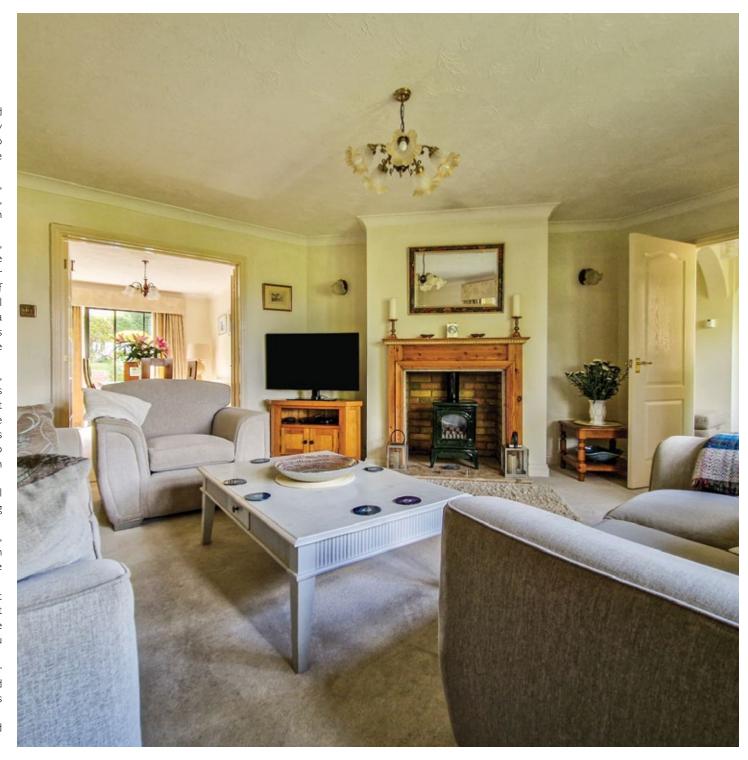

Of the living accommodation, there are two formal reception rooms, these being the living room and the dining room. The living room features a bay fronted window and central, focal fireplace whilst the dining room has sliding doors giving access to the rear garden.