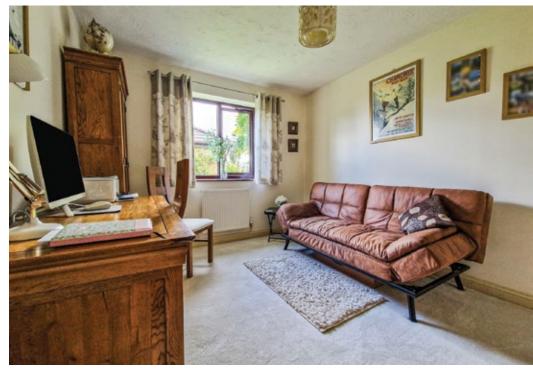

Of the living accommodation, there are two formal reception rooms, these being the living room and the dining room. The living room features a bay fronted window and central, focal fireplace whilst the dining room has sliding doors giving access to the rear garden.