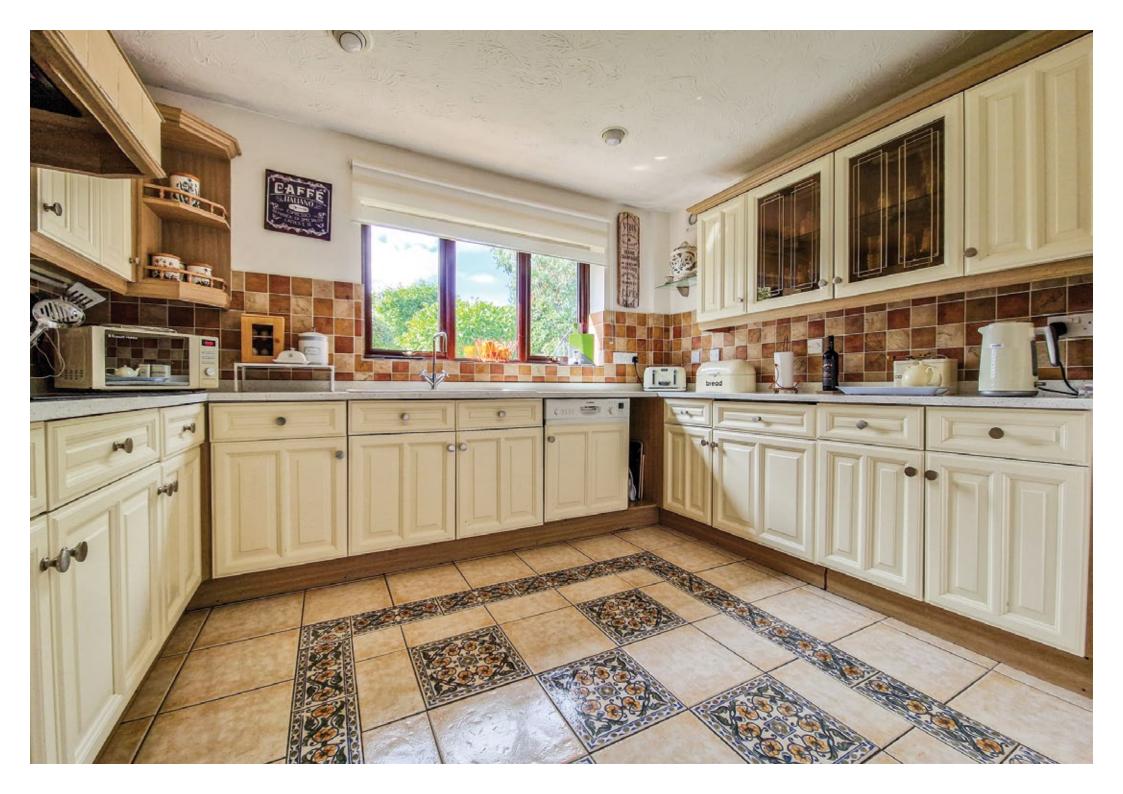

The kitchen is a wonderful size and offers a wealth of units which sit alongside a host of integrated appliances. Furthermore, the current vendor has recently installed quartz work surfaces. Access to the garden is also possible from the kitchen whilst a further door leads you into the separate utility room.