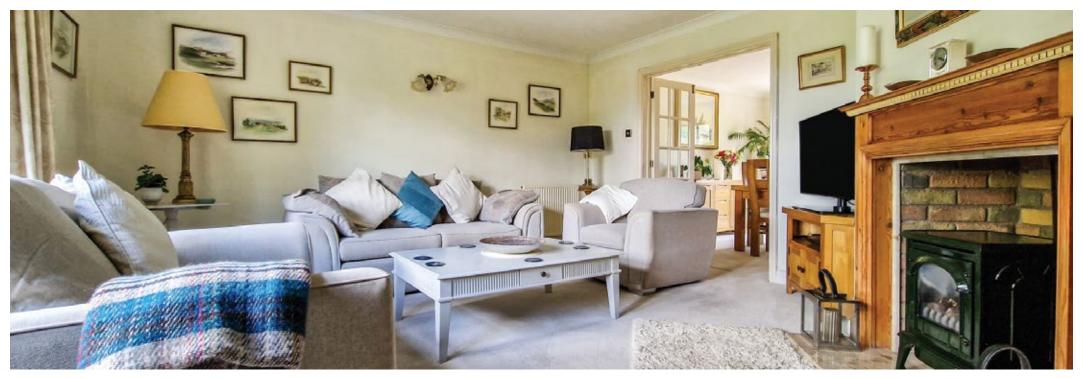

Of the living accommodation, there are two formal reception rooms, these being the living room and the dining room. The living room features a bay fronted window and central, focal fireplace whilst the dining room has sliding doors giving access to the rear garden.