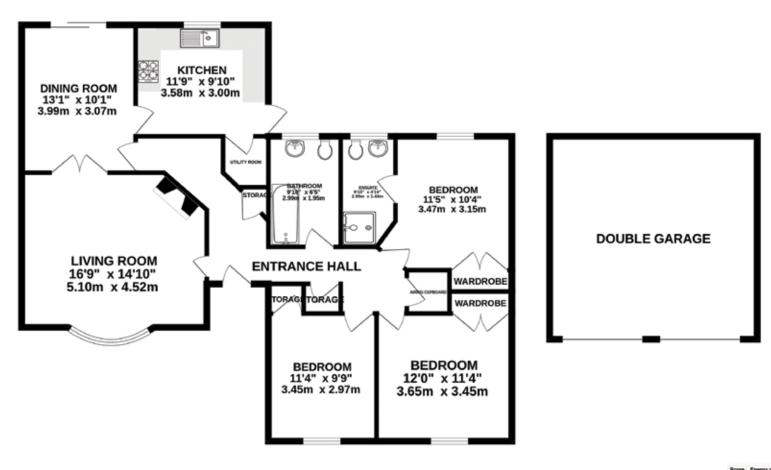

### GROUND FLOOR 1478 sq.ft. (137.3 sq.m.) approx.

#### TOTAL FLOOR AREA: 1478 sq.ft. (137.3 sq.m.) approx.

Whilst every attempt has been made to ensure the accuracy of the floorplan contained here, measurements of doors, windows, rooms and any other items are approximate and no responsibility is taken for any error, omission or mis-statement. This plan is for illustrative purposes only and should be used as such by any prospective purchaser. The services, systems and appliances shown have not been tested and no guarantee as to their operability or efficiency can be given.