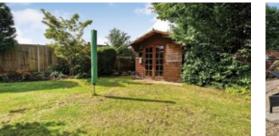

The rear garden is a delight and offers so many different elements. There is a sizeable lower terrace which offers plenty of room for outdoor dining. There is also a summerhouse and garden pond to the lower level as well as a small lawned area. To the upper tier is a large, lawned garden which is encompassed by mature flower beds, offering a wealth of colour. Furthermore, there is a garden shed.