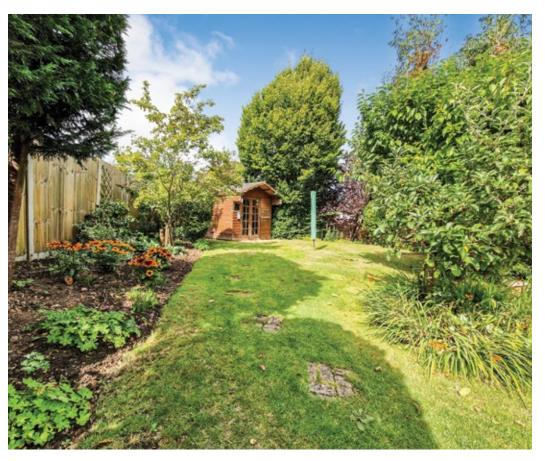

The rear garden is a delight and offers so many different elements. There is a sizeable lower terrace which offers plenty of room for outdoor dining. There is also a summerhouse and garden pond to the lower level as well as a small lawned area. To the upper tier is a large, lawned garden which is encompassed by mature flower beds, offering a wealth of colour. Furthermore, there is a garden shed.