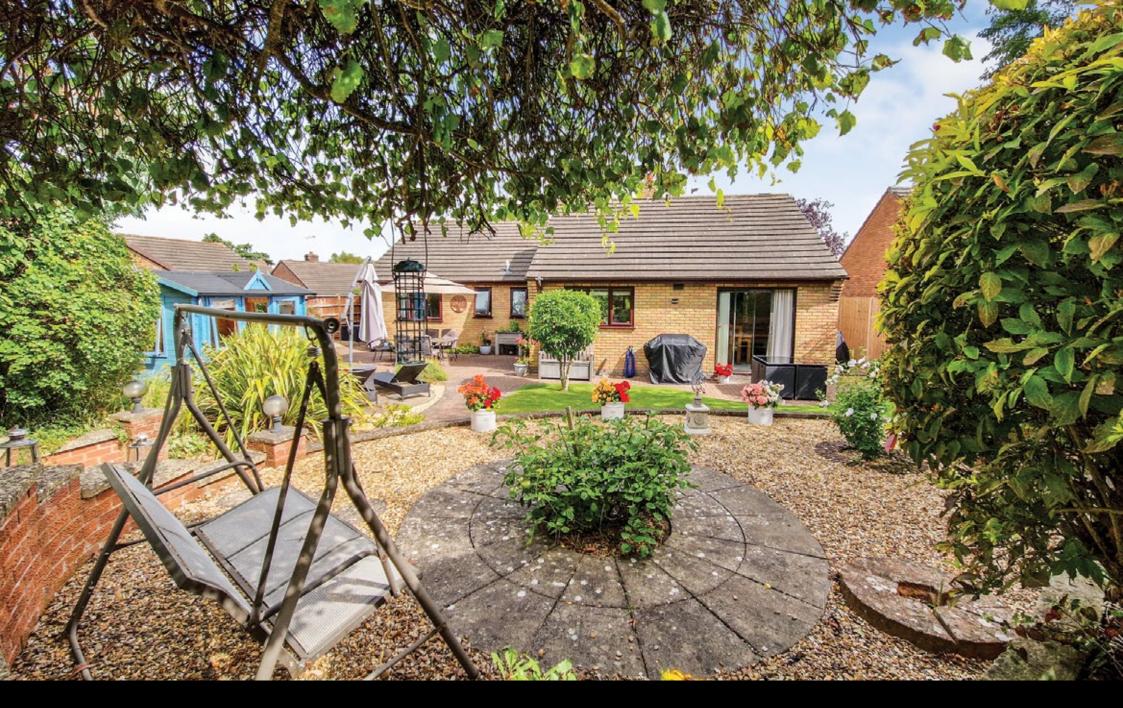

# Explore outside...

## BAY TREE LODGE

Externally there is a double width driveway which in turn leads to the detached double garage, benefiting from light and power and roof storage. The remainder of the front is laid to lawn and features a wealth of mature shrubs.

The rear garden is a delight and offers so many different elements. There is a sizeable lower terrace which offers plenty of room for outdoor dining. There is also a summerhouse and garden pond to the lower level as well as a small lawned area. To the upper tier is a large, lawned garden which is encompassed by mature flower beds, offering a wealth of colour. Furthermore, there is a garden shed.

The garden is full of maturity and vibrancy, offering a wealth of mature shrubs and trees and is fully enclosed and offers an exceptional amount of privacy.

- Three double bedroom detached bungalow located in this exclusive development
- Beautifully presented, the property is ready to move into and enjoy
- Double width driveway leads to detached double garage, benefiting from light and power
- Wonderful mature garden to the front which continues to the rear
- Rear garden offers lawns, terracing, summerhouse and is completely private
- Entrance hall, two formal reception rooms being the living room and dining room
- Modern fitted kitchen, wealth of units, guartz work surfaces. Access to separate utility room
- • Master bedroom with en suite shower room. Two further bedrooms
- Modern, three-piece family bathroom
- A property that comes with a high reccomendation to view