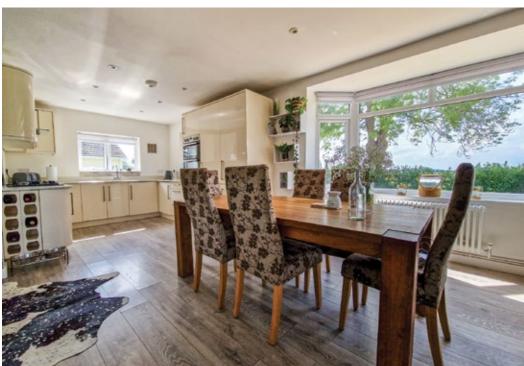

Within the property is a central entrance hall that gives access to all rooms. The living/dining room is stunning and enjoys bi folding doors onto the side garden whist there is a log burning stove to the dining area and the room is open plan to the kitchen.