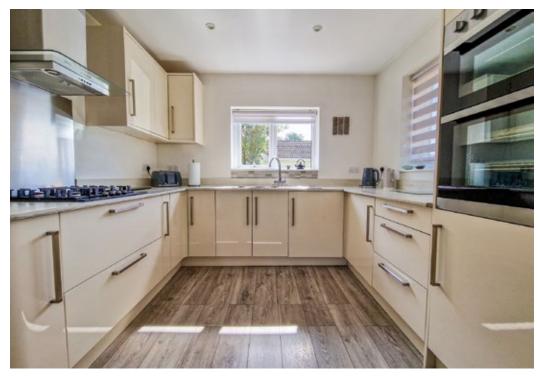

The kitchen enjoys a wealth of units which are complimented by a host of integrated appliances and is completed by granite tops.

Of the bedrooms, there are three, all of which are double rooms with one of the rooms benefiting from fitted wardrobes. Completing the internal accommodation are two well appointed shower rooms.