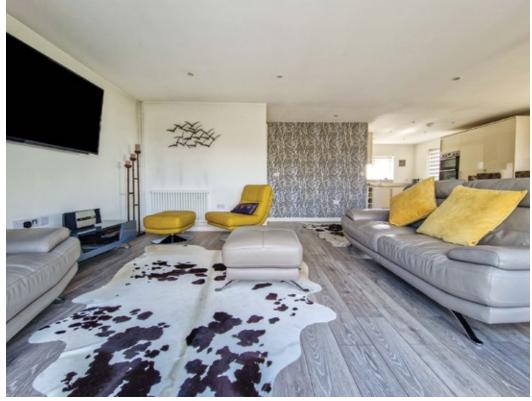

Within the property is a central entrance hall that gives access to all rooms. The living/dining room is stunning and enjoys bi folding doors onto the side garden whist there is a log burning stove to the dining area and the room is open plan to the kitchen.

The kitchen enjoys a wealth of units which are complimented by a host of integrated appliances and is completed by granite tops.

Of the bedrooms, there are three, all of which are double rooms with one of the rooms benefiting from fitted wardrobes. Completing the internal accommodation are two well appointed shower rooms.