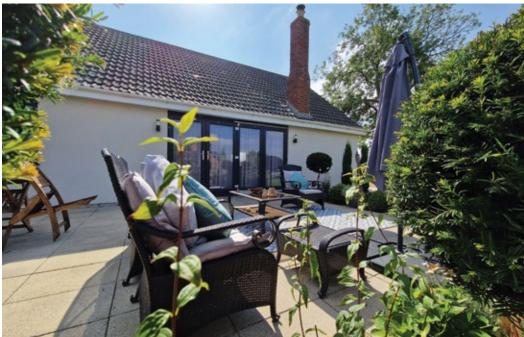

The remainder of the grounds are predominantly laid to lawns and terracing whilst to the rear of the property is a wealth of outbuildings, perfect for those who require plenty of storage or potentially, subject to planning being granted, there may be the opportunity for conversion into an annex or home office.