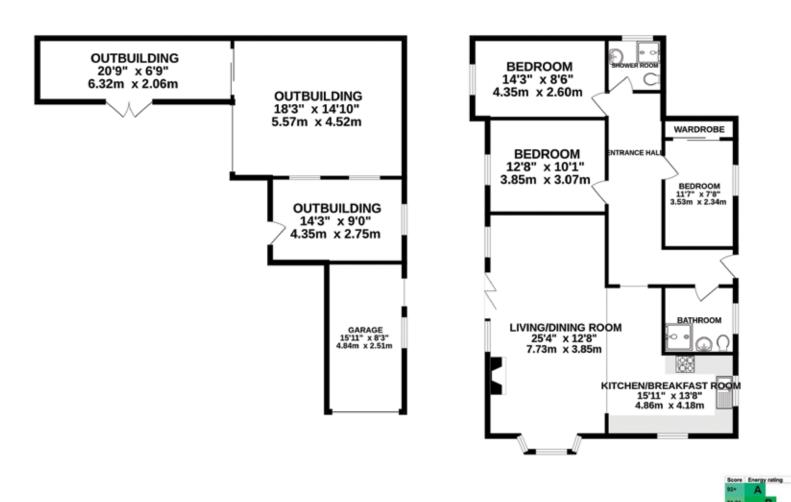

#### GROUND FLOOR 1736 sq.ft. (161.2 sq.m.) approx.

#### TOTAL FLOOR AREA: 1736 sq.ft. (161.2 sq.m.) approx.

Whilst every attempt has been made to ensure the accuracy of the floorplan contained here, measurements, of doors, invitiows, consors and any other items are approximate and no responsibility is taken for any error, omission or mis-statement. This plan is for illustrative purposes only and should be used as such by any prospective purchaser. The services, systems and appliances shown have not been tested and no guarantee as to their operability or efficiency can be given.