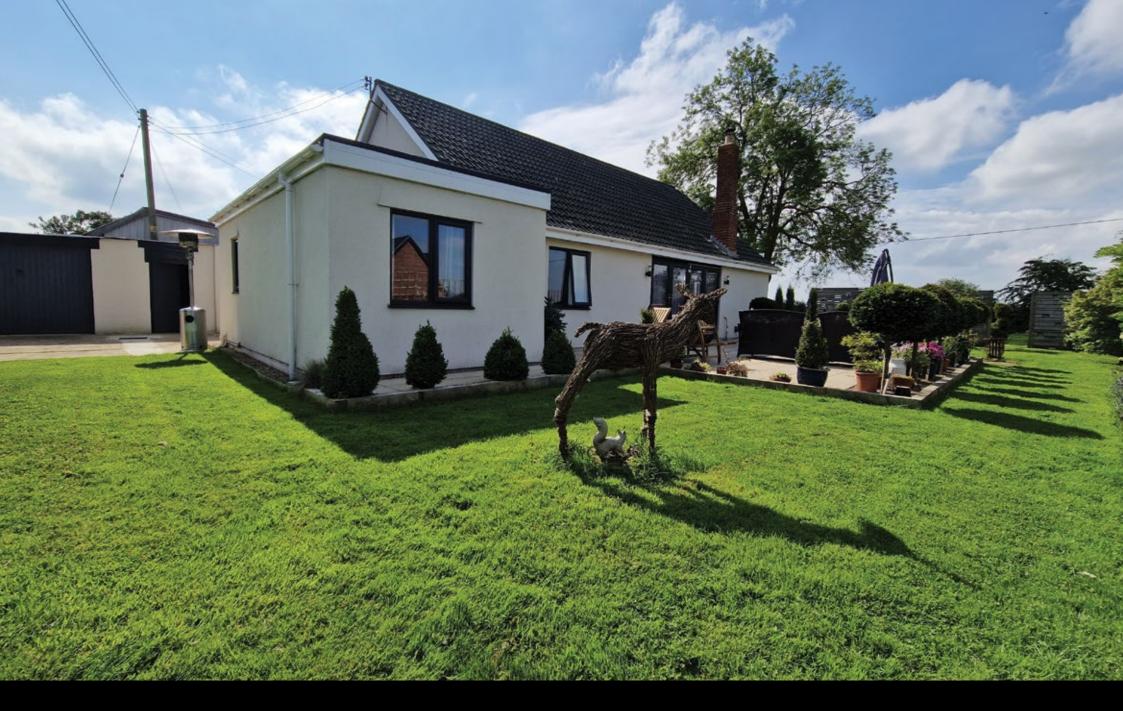

#### SUNNYSIDE

Welcome to Sunnyside, a wonderful three double bedroom detached bungalow which has recently undergone an extensive renovation and so today, the owners present a property that is light, airy, modern and ready to move into and enjoy.

Furthermore, the property is offered for sale with no onward chain, enjoys an open view to the front elevation across Gloucestershire countryside, whilst the rear has views over neighbouring paddocks. Add in that this property also benefits from an array of outbuildings and you begin to realise why this home comes with such a high recomendation to view.

### SUNNYSIDE

Externally a five-bar gate gives access to the gravelled driveway where there is plenty of off road parking and in turn gives access to the garage, benefiting from electric roller door and having light and power.

The remainder of the grounds are predominantly laid to lawns and terracing whilst to the rear of the property is a wealth of outbuildings, perfect for those who require plenty of storage or potentially, subject to planning being granted, there may be the opportunity for conversion into an annex or home office.