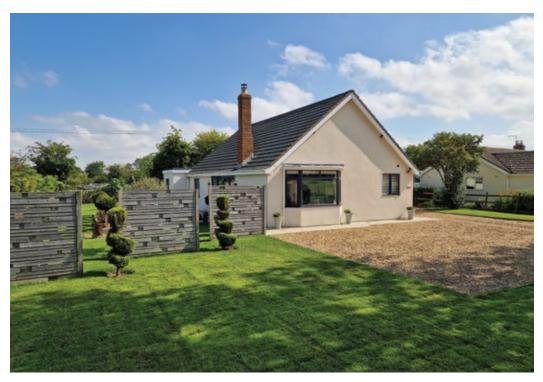

#### SUNNYSIDE

Welcome to Sunnyside, a wonderful three double bedroom detached bungalow which has recently undergone an extensive renovation and so today, the owners present a property that is light, airy, modern and ready to move into and enjoy.

Furthermore, the property is offered for sale with no onward chain, enjoys an open view to the front elevation across Gloucestershire countryside, whilst the rear has views over neighbouring paddocks. Add in that this property also benefits from an array of outbuildings and you begin to realise why this home comes with such a high recomendation to view.

### SUNNYSIDE

Externally a five-bar gate gives access to the gravelled driveway where there is plenty of off road parking and in turn gives access to the garage, benefiting from electric roller door and having light and power.

The remainder of the grounds are predominantly laid to lawns and terracing whilst to the rear of the property is a wealth of outbuildings, perfect for those who require plenty of storage or potentially, subject to planning being granted, there may be the opportunity for conversion into an annex or home office.