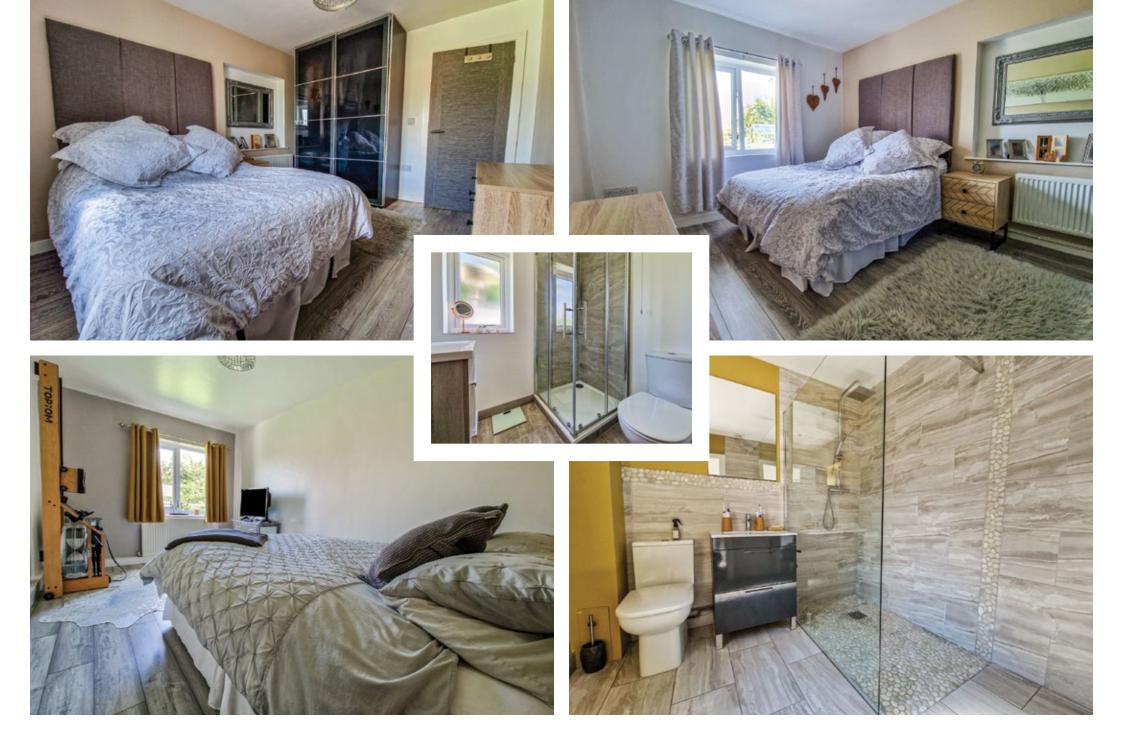

The kitchen enjoys a wealth of units which are complimented by a host of integrated appliances and is completed by granite tops.

Of the bedrooms, there are three, all of which are double rooms with one of the rooms benefiting from fitted wardrobes. Completing the internal accommodation are two well appointed shower rooms.