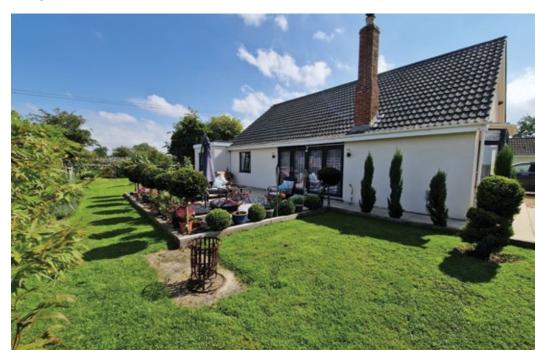

### SUNNYSIDE

Externally a five-bar gate gives access to the gravelled driveway where there is plenty of off road parking and in turn gives access to the garage, benefiting from electric roller door and having light and power.

The remainder of the grounds are predominantly laid to lawns and terracing whilst to the rear of the property is a wealth of outbuildings, perfect for those who require plenty of storage or potentially, subject to planning being granted, there may be the opportunity for conversion into an annex or home office.