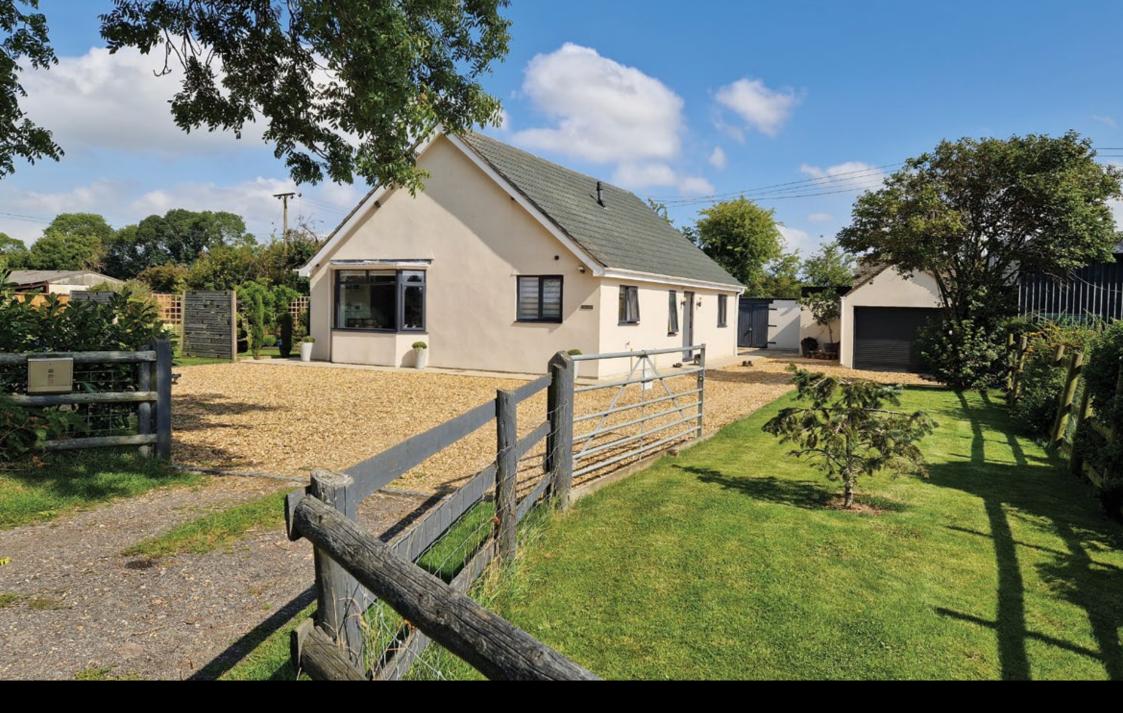

#### SUNNYSIDE

Welcome to Sunnyside, a wonderful three double bedroom detached bungalow which has recently undergone an extensive renovation and so today, the owners present a property that is light, airy, modern and ready to move into and enjoy.

Furthermore, the property is offered for sale with no onward chain, enjoys an open view to the front elevation across Gloucestershire countryside, whilst the rear has views over neighbouring paddocks. Add in that this property also benefits from an array of outbuildings and you begin to realise why this home comes with such a high recomendation to view.

### SUNNYSIDE

Externally a five-bar gate gives access to the gravelled driveway where there is plenty of off road parking and in turn gives access to the garage, benefiting from electric roller door and having light and power.

The remainder of the grounds are predominantly laid to lawns and terracing whilst to the rear of the property is a wealth of outbuildings, perfect for those who require plenty of storage or potentially, subject to planning being granted, there may be the opportunity for conversion into an annex or home office.