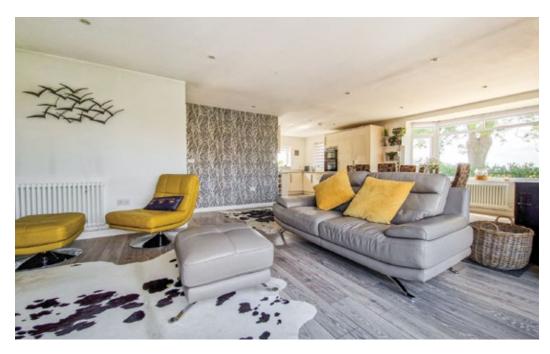

Within the property is a central entrance hall that gives access to all rooms. The living/dining room is stunning and enjoys bi folding doors onto the side garden whist there is a log burning stove to the dining area and the room is open plan to the kitchen.

The kitchen enjoys a wealth of units which are complimented by a host of integrated appliances and is completed by granite tops.

Of the bedrooms, there are three, all of which are double rooms with one of the rooms benefiting from fitted wardrobes. Completing the internal accommodation are two well appointed shower rooms.