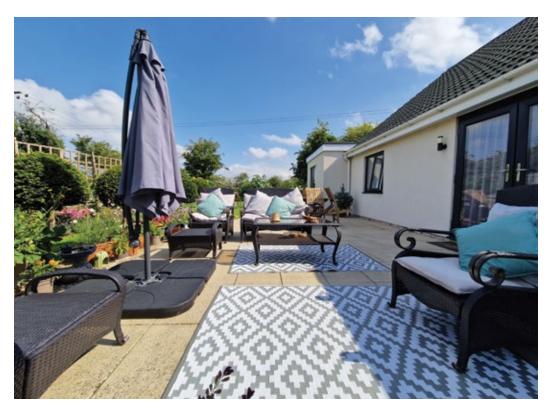

The remainder of the grounds are predominantly laid to lawns and terracing whilst to the rear of the property is a wealth of outbuildings, perfect for those who require plenty of storage or potentially, subject to planning being granted, there may be the opportunity for conversion into an annex or home office.