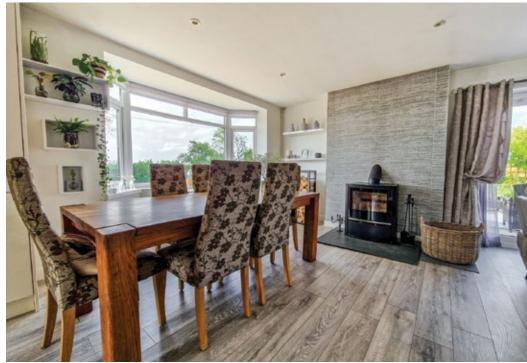

Within the property is a central entrance hall that gives access to all rooms. The living/dining room is stunning and enjoys bi folding doors onto the side garden whist there is a log burning stove to the dining area and the room is open plan to the kitchen.