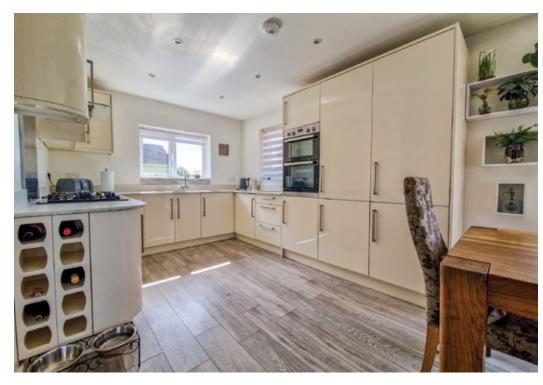

Within the property is a central entrance hall that gives access to all rooms. The living/dining room is stunning and enjoys bi folding doors onto the side garden whist there is a log burning stove to the dining area and the room is open plan to the kitchen.

The kitchen enjoys a wealth of units which are complimented by a host of integrated appliances and is completed by granite tops.

Of the bedrooms, there are three, all of which are double rooms with one of the rooms benefiting from fitted wardrobes. Completing the internal accommodation are two well appointed shower rooms.