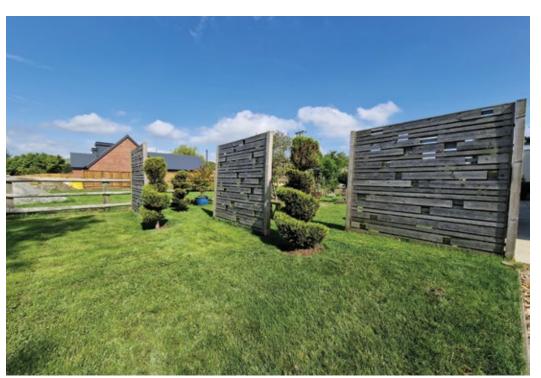

# Explore outside...

The remainder of the grounds are predominantly laid to lawns and terracing whilst to the rear of the property is a wealth of outbuildings, perfect for those who require plenty of storage or potentially, subject to planning being granted, there may be the opportunity for conversion into an annex or home office.