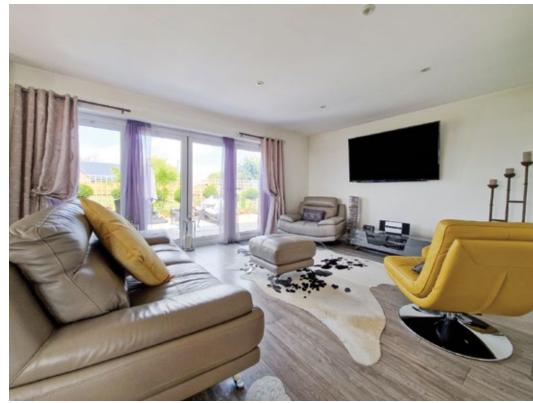

Within the property is a central entrance hall that gives access to all rooms. The living/dining room is stunning and enjoys bi folding doors onto the side garden whist there is a log burning stove to the dining area and the room is open plan to the kitchen.

The kitchen enjoys a wealth of units which are complimented by a host of integrated appliances and is completed by granite tops.

Of the bedrooms, there are three, all of which are double rooms with one of the rooms benefiting from fitted wardrobes. Completing the internal accommodation are two well appointed shower rooms.